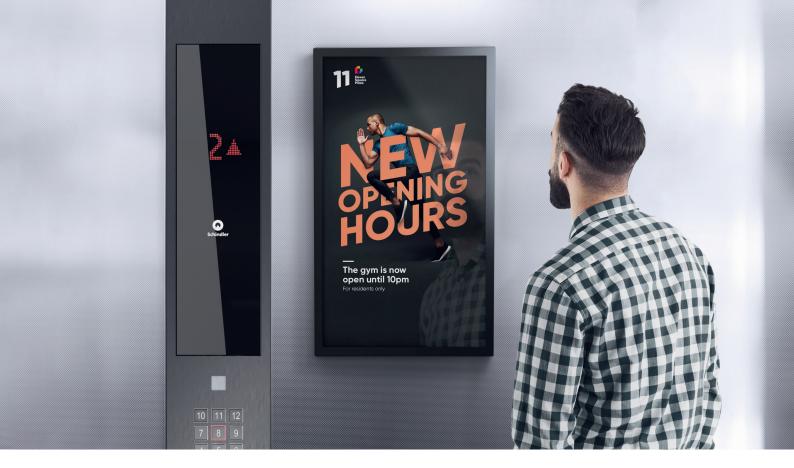

## Schindler Media Network Keeping in Touch

Schindler Media Network makes paper a communication tool of the past. This in-car media solution, provides relevant information to the riding public in real-time, with minimal effort and maximum attention. Share building updates, news, weather and high quality advertising, ensuring that passengers always stay informed.

## **Perfect position**

The practical placement of this solution inside the elevator makes it ideal for informing passengers, visitors and guests about the latest events in and around the building in a captivating space without distraction.

### **Optimal size**

The Schindler Media Network is available in a 32" display – the ideal size for elevator cars. Perfect for animated content, time, weather or any building related information. A long-lasting impression.