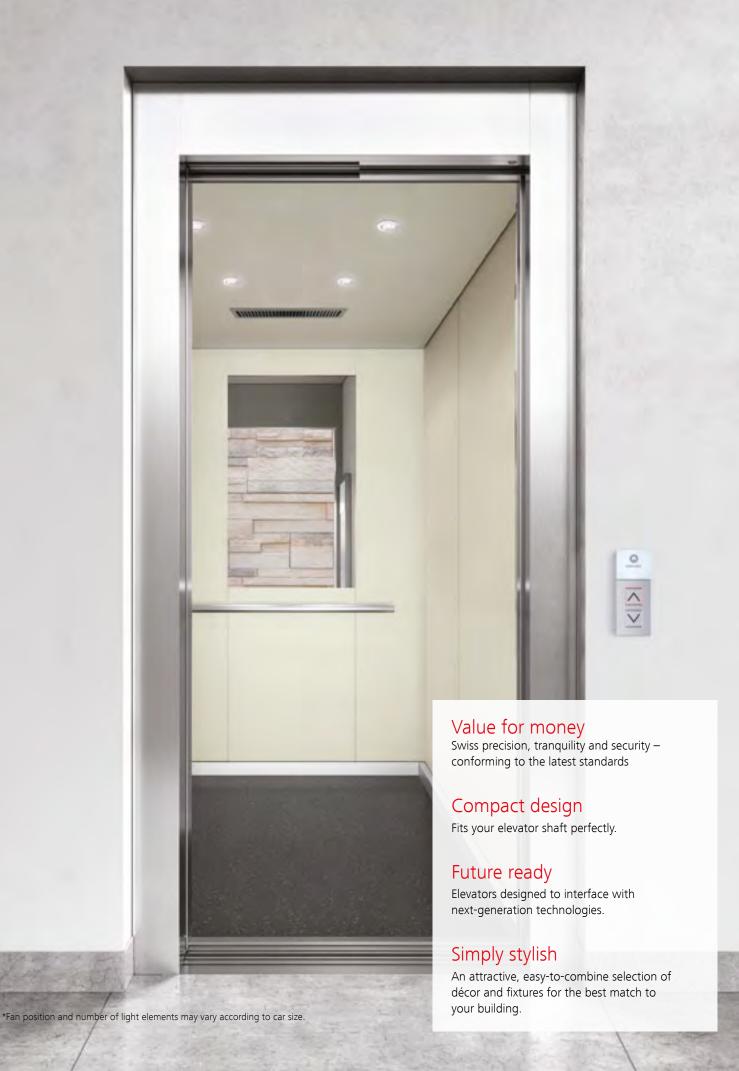

# Value for money Swiss precision, value engineered

Schindler 1000 Plus is part of our new product family, a modular platform of high-quality components that delivers smoother, quieter and more reliable performance. It's designed to be highly efficient - both economically and ecologically.

# Compact design Optimal use of existing space

Schindler 1000 Plus benefits from the MRL (machine room-less) layout, traction machines and compact components that are included throughout our new modular product family. This optimizes the use of shaft space and reduces building adaptation costs.

#### Built-in controller on landing door

The Schindler 1000 Plus controller panel is integrated into the landing door frame, for simple installation and maintenance access.

Wide selection of door sizes for a seamless fit Ensuring adaption to different code and building requirements.