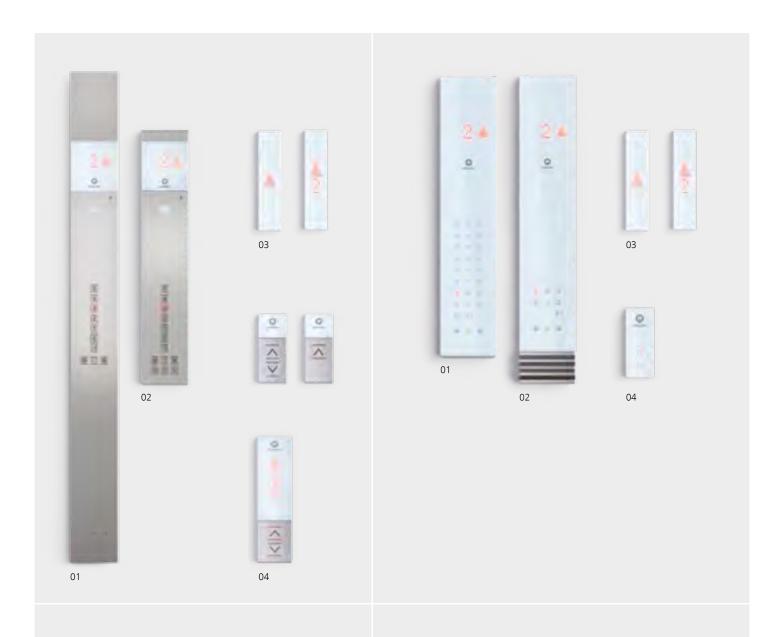

# Car operating panels and landing fixtures Outfit your elevator with style

#### Linea 100

01

Full height car operating panel\*

Half height car operating panel

Landing operating panels

Car position & direction indicators

\* Note - Full height COP available in Protruded version only

#### Linea 100 Touch

The convenience of our typical user interface converted to a touch version. The stylish design is in resistant glass with light indication to signal all functions, and dot matrix displays with large, easily readable red LEDs.

01

04

Car operating panel

Car operating panel with key switch

Car position & direction indicators

Landing operating panels