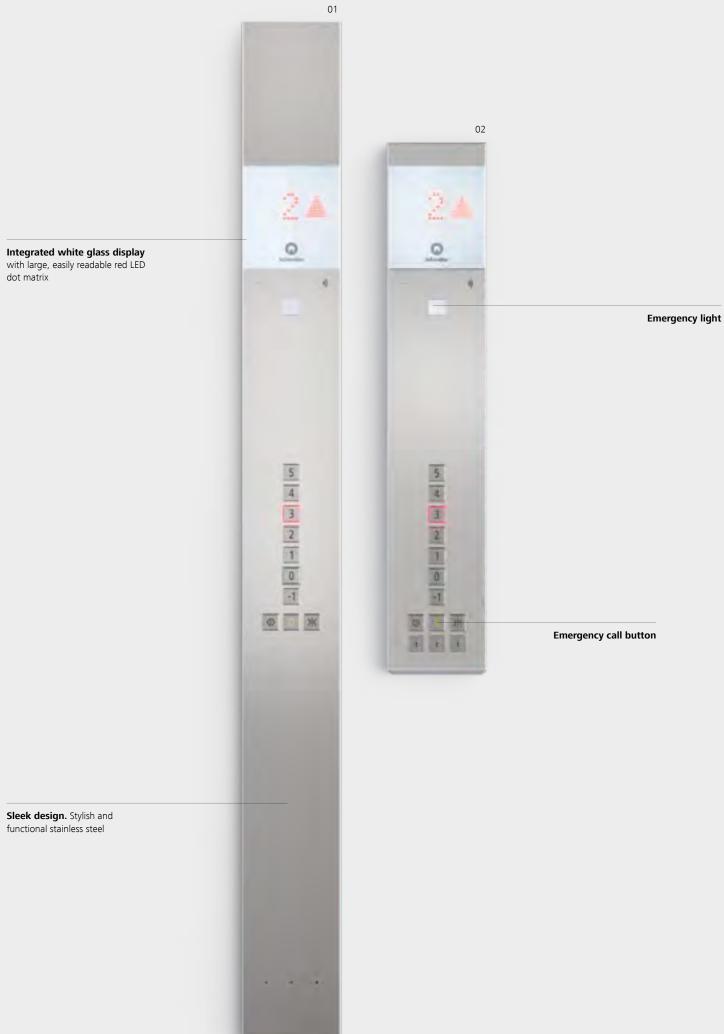

#### Linea 100

01

Full height car operating panel\*

Half height car operating panel

Landing operating panels

Car position & direction indicators

\* Note - Full height COP available in Protruded version only

Linea 100 offers functional design in stainless steel. The integrated white glass display comes with large, easily readable red LED dot matrix floor indicator. Push buttons