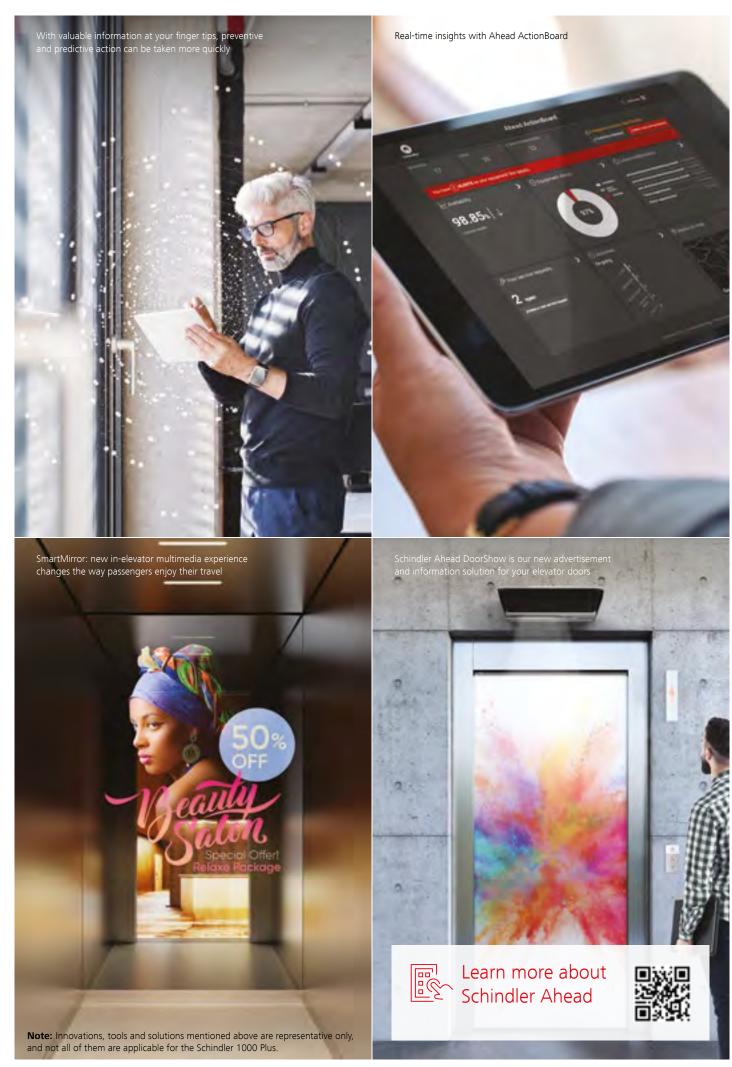

## Digital solutions tailored to your needs

All our new elevators are fully enabled for Schindler Ahead – our digital portfolio for smart elevators. Designed on the principles of IoT (Internet of Things) and machine learning, it analyzes cloud-based data to deliver improved uptime, insights and convenience.

## Smart operation – clarity and convenience

Digital connectivity allows for better maintenance and management, while creating higher levels of comfort for passengers. With Schindler Ahead, we make sure that our customers can enjoy the benefits of the digital era with confidence.

- Maximize uptime with Ahead Remote Monitoring
   With digital connectivity, issues can be detected and addressed long
- before service is affected. This helps facilities take timely action to minimize or even avoid downtime. Schindler Ahead maximizes uptime thanks to instant, accurate insights.
- Real-time insights with Ahead ActionBoard
   Ahead ActionBoard provides operational, performance and commercial information in real time, giving customers clear, instant oversight of their entire elevator and escalator portfolio.

## User experience on a next level

Inform, engage, entertain. Display engaging multimedia content for your passengers and generate new revenue streams through advertising. Turn your elevator into an infotainment hub with **Ahead SmartMirror** and **DoorShow**.