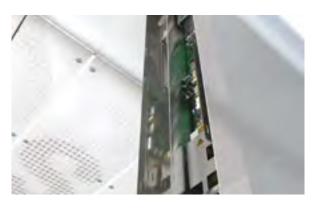

#### Built-in controller on landing door

The Schindler 1000 Plus controller panel is integrated into the landing door frame, for simple installation and maintenance access.

Wide selection of door sizes for a seamless fit Ensuring adaption to different code and building requirements.