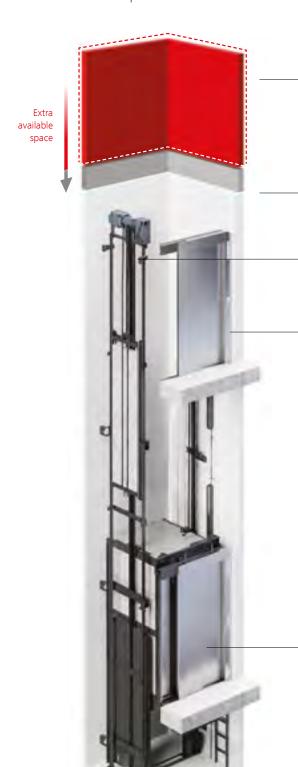

# Compact design Optimal use of existing space

Schindler 1000 Plus benefits from the MRL (machine room-less) layout, traction machines and compact components that are included throughout our new modular product family. This optimizes the use of shaft space and reduces building adaptation costs.

#### Machine-room-less design

All the main components sit in the shaft, eliminating the need for a machine room and eliminating complex access or creating space for other usage.

#### **Optimised headroom**

System designed to require minimal headroom to fit in the existing shaft headroom.

#### Smaller motor and traction sheave

Suspension Traction Media (STM) saves shaft space and energy by using a smaller motor and sheave.