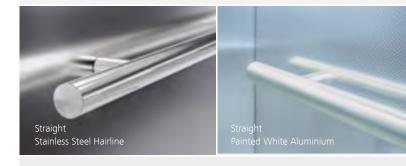

### Handrails

The handrails can be mounted on the rear walls. Different handrails can be chosen according to your preference. Straight

01 Stainless Steel Hairline

02 Painted White Aluminium