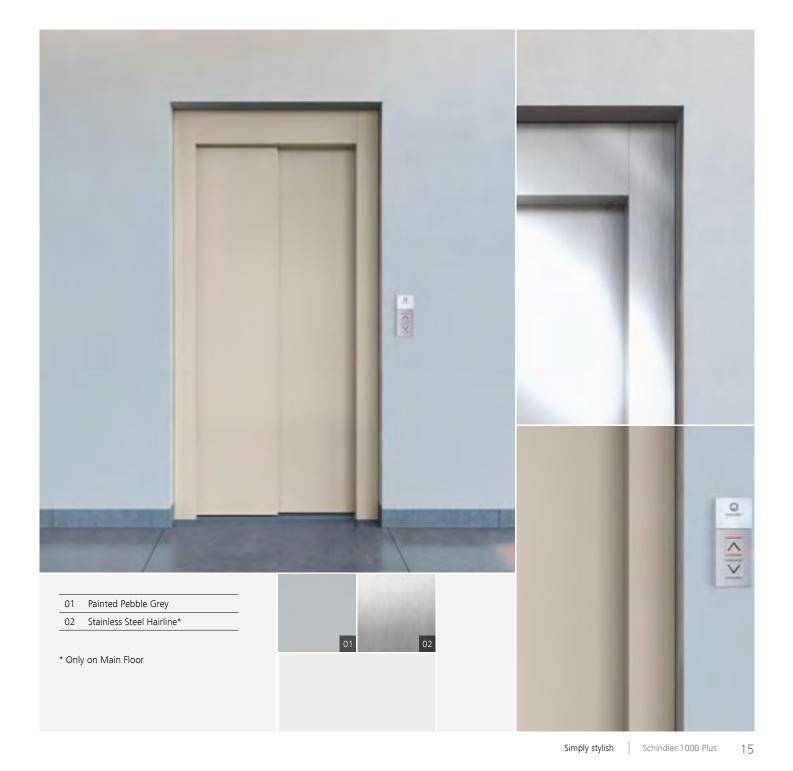

# Landing doors For a stylish entrance

How your elevator design harmonizes with your building can enhance your tenants' response to the overall décor concept. We offer a range of colors to help you unleash your building's full design potential.