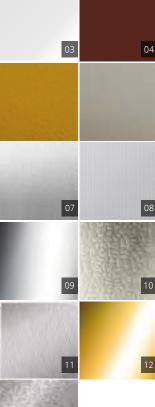

#### Landing door color options

- 01 Painted Pebble Grey\* 02 Painted Light Grey# 03 Painted White Aluminium 04 Painted Bordeaux Red# 05 Painted Havanna Gold# Painted Vienna Beige# 06 07 Stainless Steel Hairline (441 / 304) Stainless Steel Linen (304)\* 08 09 Stainless Steel Montreux Mirror (304) 10 Stainless Steel Moonrock (304)\* 11 Stainless Steel Leather (304)\* 12 Stainless Steel Gold Mirror (304)\* Stainless Steel Austenite (304)\* 13 Glass door frame options 07 Stainless Steel Hairline (441/304) 08 Stainless Steel Linen (304)
- 09 Stainless Steel Polished Mirror (304)

#### \* Available only with door dimensions

BT(door width)  $\leq$  900 mm and HT(door height)  $\leq$  2100 mm # Available only with door dimension BT> 900 mm & HT > 2100 mm

01