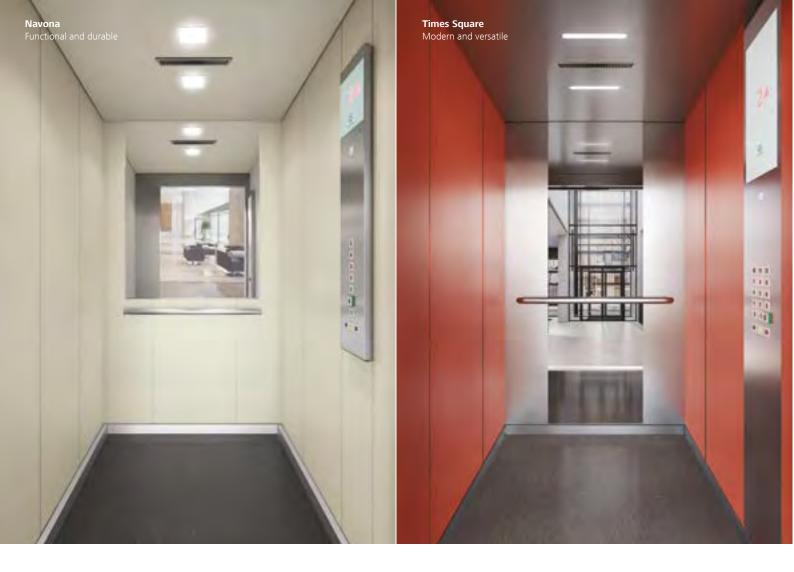

### Navona

Functional and durable

Clarity and comfort in your car with this robust design line. Fresh colors, durable accessories, and the option of five different floors make Navona an excellent choice for residential applications. Stainless steel option is also available for rear and side walls.

## Times Square

Modern and versatile

A contemporary look. Choose from warm or cool colors or combine to enhance contrast for more depth. Times Square adds distinctive features to any public, commercial or residential building.