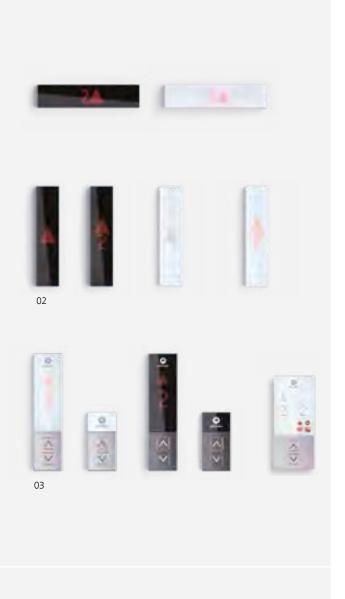

### Linea 100

Linea 100 offers functional design in stainless steel. The integrated white glass display comes with large, easily readable red LED dot matrix floor indicator. Push buttons have clear red illumination when a call is recognized.

## Linea 100 Touch

The convenience of our typical user interface converted to a touch version. The stylish design is in resistant glass with light indication to signal all functions, and dot matrix displays with large, easily readable red LEDs.

### Linea 300

An upmarket user interface to enhance your elevator's looks, with an intuitive, efficient design. The display is in black glass, with buttons positioned on elegant black stainless steel, or white glass display on typical stainless steel color finishing.

### Barrier-free mobility

We offer a wide-ranging portfolio of special fixtures for passengers with reduced mobility. This includes easily identifiable large push-buttons and Braille to help visually impaired and aged people in their orientation.