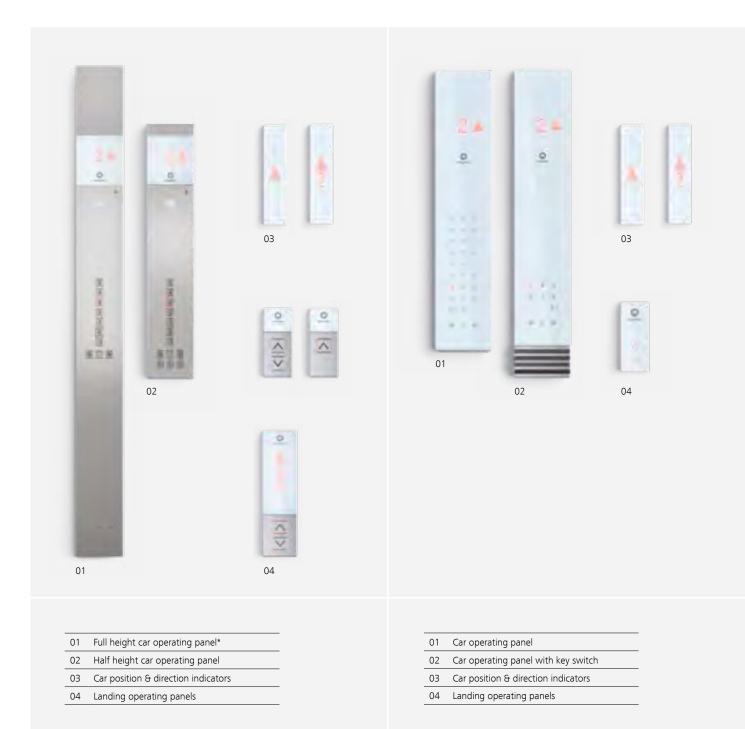

## Car operating panels and landing fixtures Outfit your elevator with style

### Linea 100

Linea 100 offers functional design in stainless steel. The integrated white glass display comes with large, easily readable red LED dot matrix floor indicator. Push buttons have clear red illumination when a call is recognized.

## Linea 100 Touch

The convenience of our typical user interface converted to a touch version. The stylish design is in resistant glass with light indication to signal all functions, and dot matrix displays with large, easily readable red LEDs.

### Linea 300

An upmarket user interface to enhance your elevator's looks, with an intuitive, efficient design. The display is in black glass, with buttons positioned on elegant black stainless steel, or white glass display on typical stainless steel color finishing.

| 01 | Full height car | operating | panel* |
|----|-----------------|-----------|--------|
| 01 | i un neight cui | operating | punci  |

- 02 Car position & direction indicators
- 03 Landing operating panels