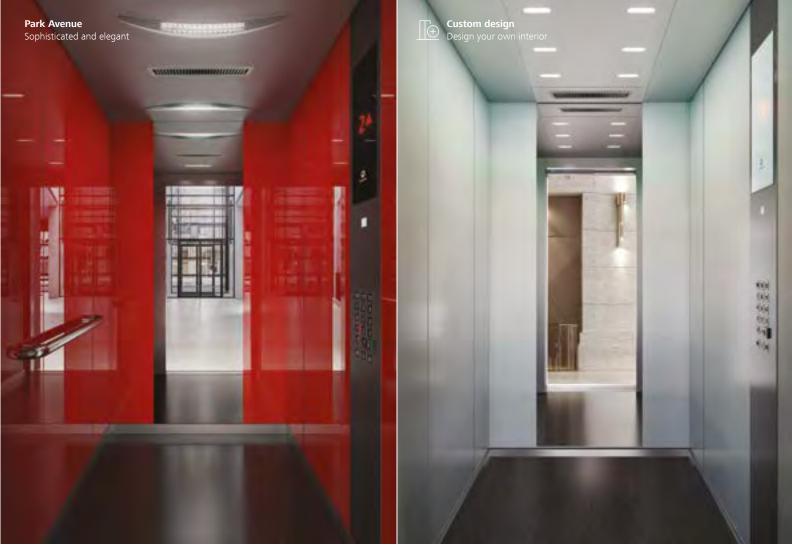

## Park Avenue

### Sophisticated and elegant

A touch of class. Wooden and textured laminates or back-painted glass walls for a rich, contemporary mode. Or a luxury feel with stainless steel in different finishes or decorative glass. Matched lighting completes Park Avenue's elegance.

# Freedom of design Create the look and feel you like

Choose an elevator design that perfectly matches your building interior. Select from Schindler 3000's three décor lines and combine your choice with our range of operating panels, handrails, lighting, mirrors and other accessories. And for full custom designs, the Schindler 3000 bare car option allows you to add up to 30% of the car's rated load capacity for the materials and finishings of your choice.