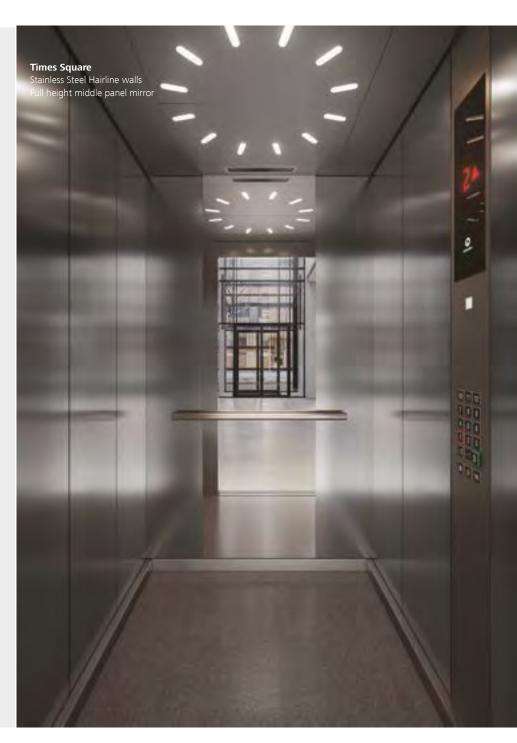

## Times Square

Modern and versatile

A contemporary look. Choose from warm or cool colors or combine to enhance contrast for more depth. Times Square adds distinctive features to any public, commercial or residential building.