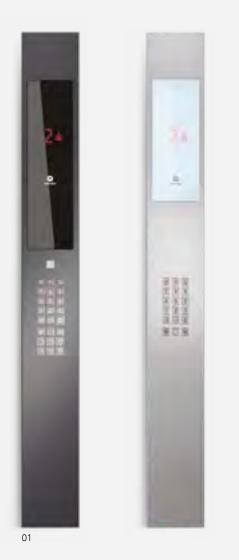

### Linea 100

Linea 100 offers functional design in stainless steel. The integrated white glass display comes with large, easily readable red LED dot matrix floor indicator. Push buttons have clear red illumination when a call is recognized.

## Linea 100 Touch

The convenience of our typical user interface converted to a touch version. The stylish design is in resistant glass with light indication to signal all functions, and dot matrix displays with large, easily readable red LEDs.