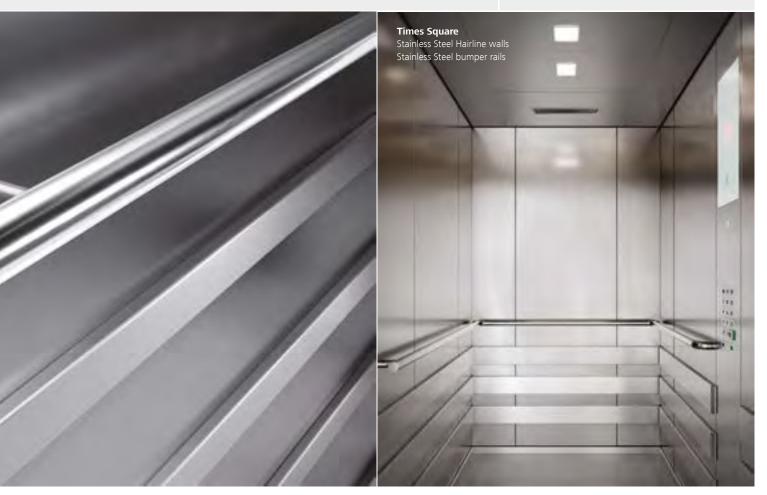

## Handrails A wide choice of shapes and finishes

Handrails convey a feeling of security. Schindler stainless steel handrails are designed to blend with car interiors, shapes and textures, and can be mounted to the side and rear walls. Available in curved, straight, straight with curved ends.

Straight Stainless Steel Hairline

Curved Stainless Steel Hairline

# Customize your handrails

Handrails convey a feeling of security. Our handrails are designed to blend with car interiors, shapes and textures.

The handrails can be mounted in different combinations of side and rear walls, either only one handrail piece on the rear or side walls, two handrail pieces on the side walls or handrails on three walls. They can be connected straight or revolving.

Schindler 3000 Plus

18

Multiple design options

Stainless Steel Hairline

Choose the handrail shape you prefer:

Straight, straight with rounded ends or curved

01 Stainless Steel

02 Painted White Aluminium

## Bumper rails\* Preserving your car interior

Designed to protect your elevator car walls and prolong their sleek looks, Schindler's bumper rails are available in a variety of heights, in stainless steel finish.

#### \* Available in $GQ \ge 680$ Kg with selected car sizes

Choose from different heights depending on your requirements..

01 Stainless Steel