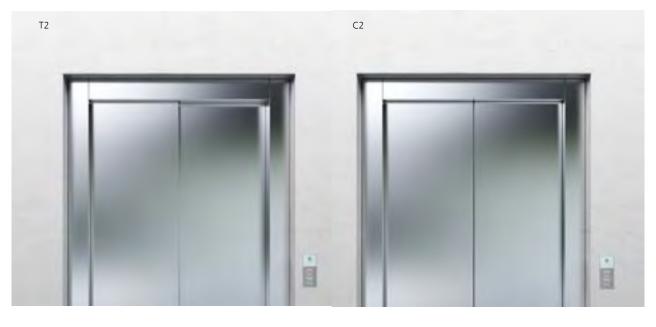

#### Door types and dimensions

The door width is adjustable in 100 mm increments from 800 mm to 1200 mm (750 mm also available), and the height from 2000 mm to 2400 mm in 100 mm increments with a choice of telescopic (T2) or center-opening doors (C2) for single or double entrance (through-loading).