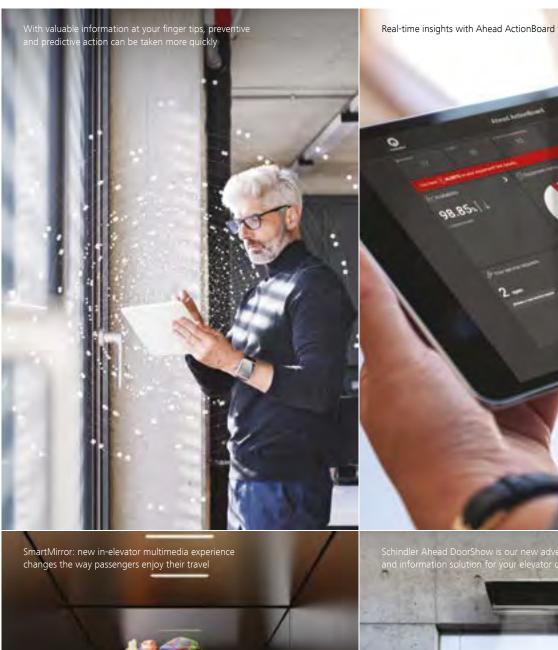

- Maximize uptime with Ahead Remote Monitoring

With digital connectivity, issues can be detected and addressed long before service is affected. This helps facilities take timely action to minimize or even avoid downtime. Schindler Ahead maximizes uptime thanks to instant, accurate insights.

- Real-time insights with Ahead ActionBoard

Ahead ActionBoard provides operational, performance and commercial information in real time, giving customers clear, instant oversight of their entire elevator and escalator portfolio.