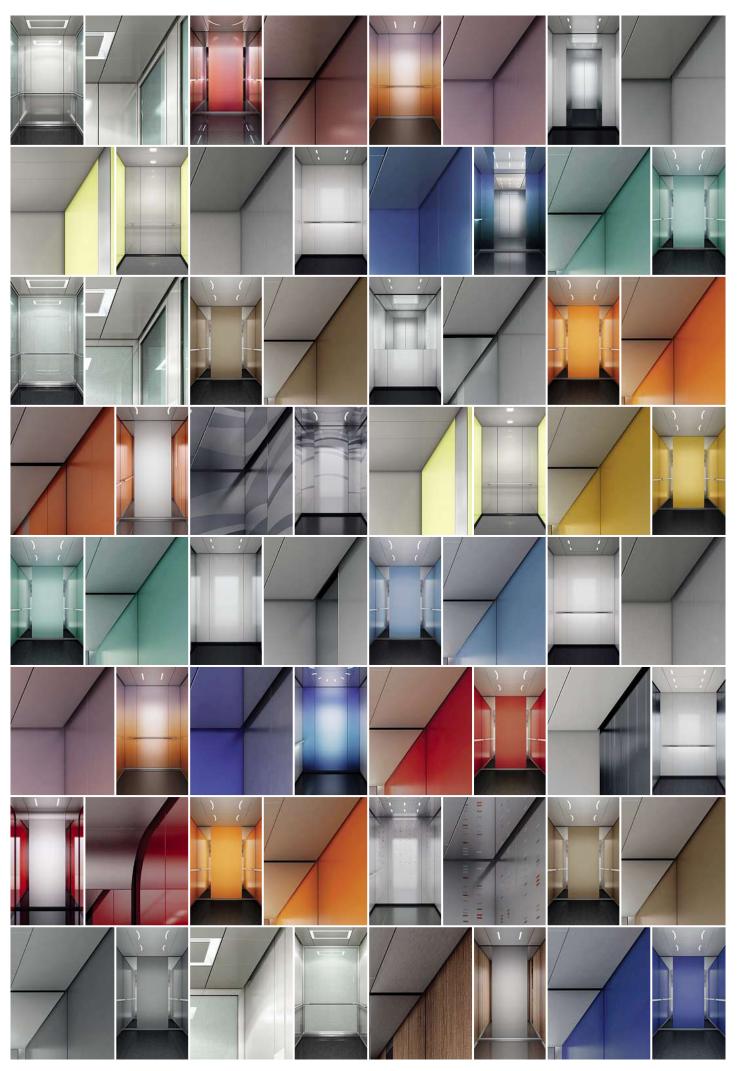

## Freedom of design

Create the look and feel you like. Combine colors, materials, lighting, mirrors, handrails and fixtures to achieve the ambiance that fits both your ideas and your building. Choose from one of our four interior design lines or design the whole car to your own taste.

Our favorite designs just give you an idea of what is possible and can be easily combined. If you like to be more creative, you can even design your own car.

# The whole variety — in five steps only. This elevator follows your ideas.