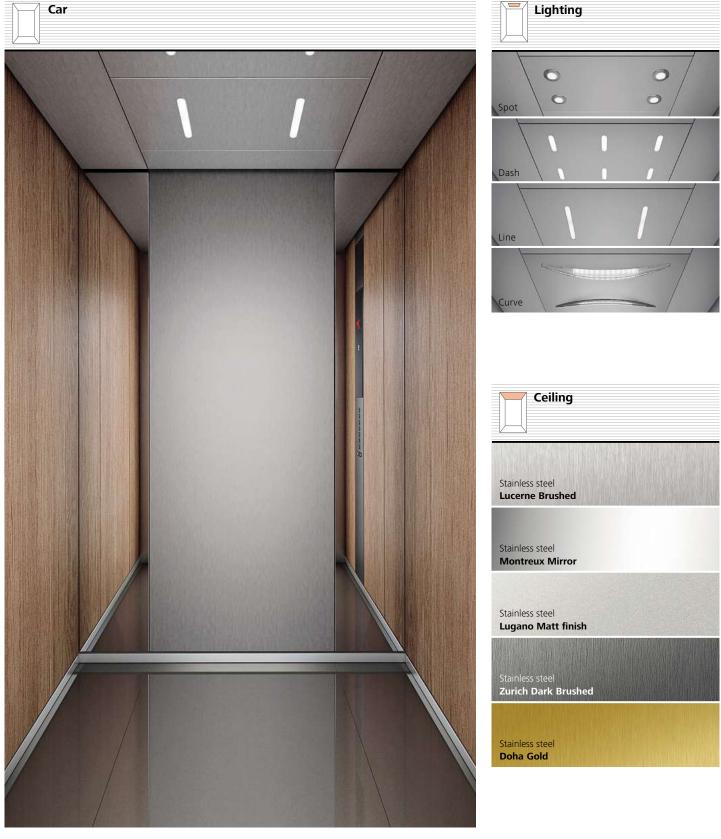

## Step 1

**Combine colors and materials.** Choose out of four design lines or combine with glass walls and doors.

Step 2

**Select your operating panels.** Integrate stainless steel or glass panels in black or white.

Step 3

**Pick a floor and ceiling.**Choose from stainless steel ceiling options with a matt or gold finish and matching floors.

#### Choose the lighting.

Create ambiance with direct or indirect lighting and different lighting designs like square, spot or curve.

#### Add options.

Handrails and mirrors complete the car. Illuminated handrails and skirting are an additional highlight.