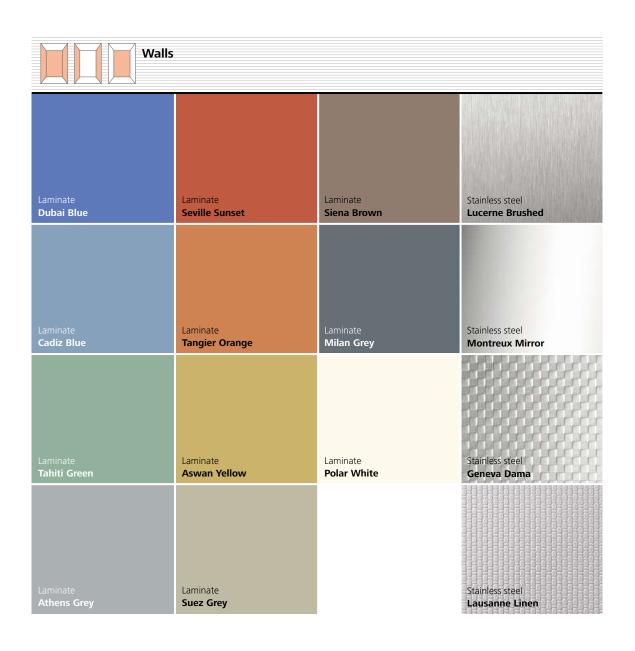

#### **Multicolor options**

Play with fresh and vibrant colors. Choose from a range of warm and cold colors that look great on their own, but also stunning when combined.

#### Laminate and stainless steel

Create a different ambiance by selecting different materials. For a fresh look and feel, choose from colorful laminates. Stainless steel gives a more clean and modern look. Combine both materials for more individuality.

#### Glass walls and doors

Add panorama to your elevator. Select glass panels for side walls or rear wall, or both for complete transparency.

Walls
Laminate
Tangier Orange