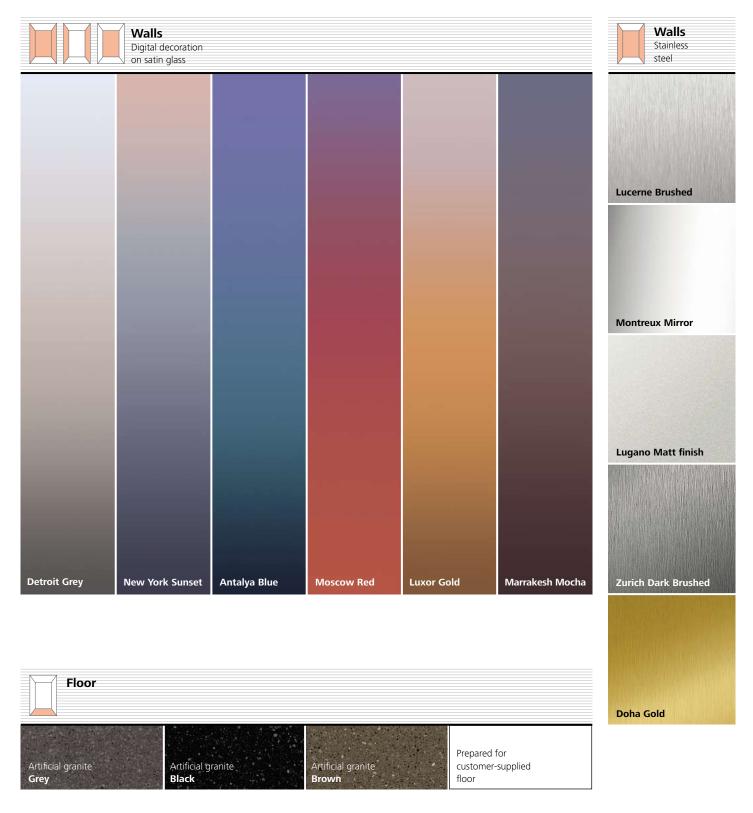

## Navona Functional and durable

Provide clarity and solid comfort to your car with this robust design line. Fresh colors, a contrasting rear wall, the option of three different floors or a bare floor make Navona the right choice for residential applications.

Stainless steel can be added to rear and side walls. Navona's interior stands for long lasting functionality right where it is needed.

#### Floor Artificial granite Grey