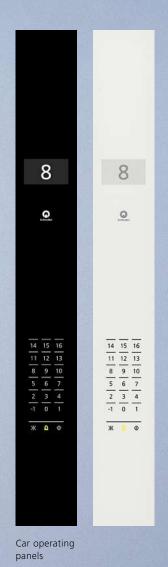

## Step 1

**Combine colors and materials.** Choose out of four design lines or combine with glass walls and doors.

Step 2

**Select your operating panels.** Integrate stainless steel or glass panels in black or white.

#### Linea 100

Functional design in stainless steel. Integrated white glass display with large, easily readable red LED dot matrix. Clear push buttons with red call confirmation.

#### Linea 300

Versatile in decoration. Modern and robust face plate in stainless steel, mirror polished or linen. Push buttons with clear white illumination which turns red when call is recognized. Glass panel in white or black with large, easily readable, high-resolution red LED dot matrix display.

#### **Linea Vetro**

Stylish and elegant full height glass panel in black or white, integrates seamlessly in the car interior. Touch sensitive operation with clearly readable high-resolution TFT LCD display. An eye-catching design for an exclusive ambiance.