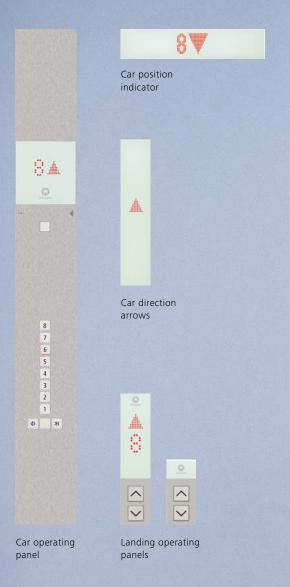

#### **Landing arrangement**

Schindler 5500 fixtures and landing indicators help passengers to find the way to the elevator and get to their selected destination comfortably. Choose your optimal landing arrangements for simplex and multiplex installations, surface or wall mounting.

#### Linea 100

Functional design in stainless steel. Integrated white glass display with large, easily readable red LED dot matrix. Clear push buttons with red call confirmation.

#### **Optional features:**

- Concealed attendant box
- Key switches
- Braille on buttons