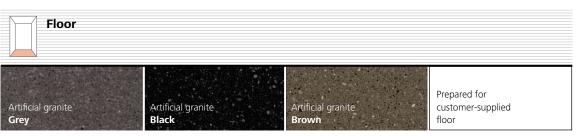

not only with colors but with eyecatching patterns printed on stainless steel. Choose clear structured geometrical forms or bold organic designs. No matter the size of your car, digital decoration patterns always look stunning.

#### Illuminated handrails and skirting

Small details, big impact. Illuminated handrails and skirting give the car a unique final touch.

#### Glass walls and doors

Add panorama to your elevator. Select glass panels for side walls or rear wall, or both for complete transparency.

## Sunset Boulevard Digital print on stainless steel





















#### Note

Specifications, options and colors are subject to change. All cars and options illustrated in this brochure are representative only. The samples shown may vary from the original in color and material.



# Sunset Boulevard Digital print on satinated glass





#### Note

Specifications, options and colors are subject to change. All cars and options illustrated in this brochure are representative only. The samples shown may vary from the original in color and material.

# Eye-catching transparency From glass walls and doors to glass cars

#### Glass walls and doors for more transparency

Experience maximum visibility and unique views like never before. Select from a wide range of glass doors that suit your application. Glass can be selected for side and rear walls of the car for complete transparency or combined with other car interior materials from the Times Square, Park Avenue and Sunset Boulevard design lines.



Frames for glass walls are available in two stainless steel finishes.