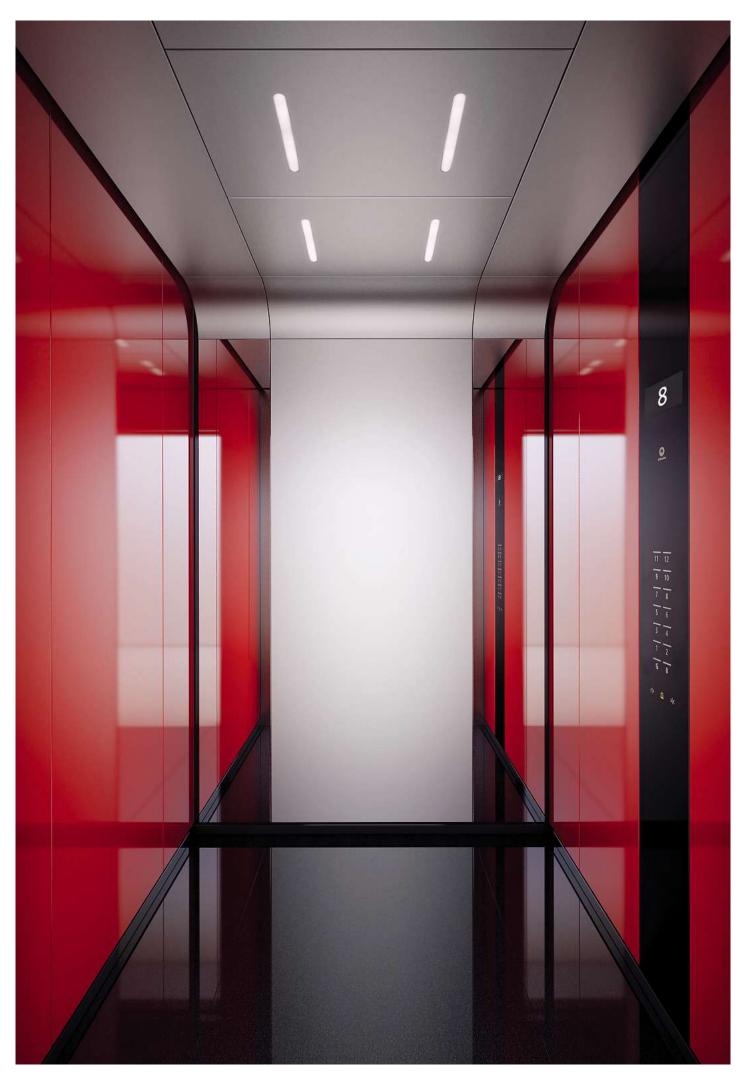

Schindler 5500

Design lines, colors and materials.

Design that speaks to your senses.

## Freedom of design

Create the look and feel you like. Combine colors, materials, lighting, mirrors, handrails and fixtures to achieve the ambiance that fits both your ideas and your building. Choose from one of our four interior design lines or design the whole car to your own taste.

Our favorite designs just give you an idea of what is possible and can be easily combined. If you like to be more creative, you can even design your own car.

# The whole variety — in five steps only. This elevator follows your ideas.