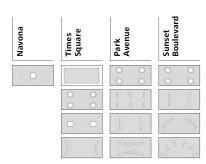

## Freedom of design

Create the look and feel you like. Combine colors, materials, lighting, mirrors, handrails and fixtures to achieve the ambiance that fits both your ideas and your building. Choose from one of our four interior design lines or design the whole car to your own taste.

Our favorite designs just give you an idea of what is possible and can be easily combined. If you like to be more creative, you can even design your own car.

## Navona Functional and durable

Provide clarity and solid comfort to your car with this robust design line. Fresh colors, a contrasting rear wall, the option of three different floors or a bare floor make Navona the right choice for residential applications.

## Times Square Modern and versatile

Determine your contemporary look. Choose from warm or cool colors to create a fresh look or combine the options to enhance contrast for more depth. Select glass doors and walls for transparency. Use a bare car option to create your style and taste. Times Square adds distinctive features to any public, commercial or residential building.

## Park Avenue Sophisticated and elegant

Discover pure elegance with back painted glass walls or choose wood laminate to create a more contemporary ambiance. The optional wave design, a rounded transition from ceiling to rear wall, gives your car a unique appearance. An additional highlight is a gold or silvershimmer from our metallic glass collection or a bronze or satinated grey finish on stainless steel. Matched lighting perfects the stylish design of this elevator – an ideal fit for representative buildings like high-end residential, hotels and offices.

## Sunset Boulevard Inspirational and full of character

Aim high for passenger excitement in upmarket locations like hotels, clubs and restaurants. The combination of premium quality materials, captivating patterns and