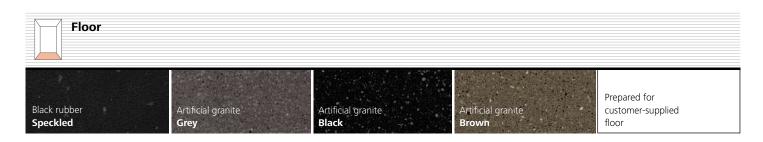

Step 3

**Pick a floor and ceiling.**Choose from stainless steel ceiling options with a matt or gold finish and matching floors.

#### Floor Artificial granite Grey