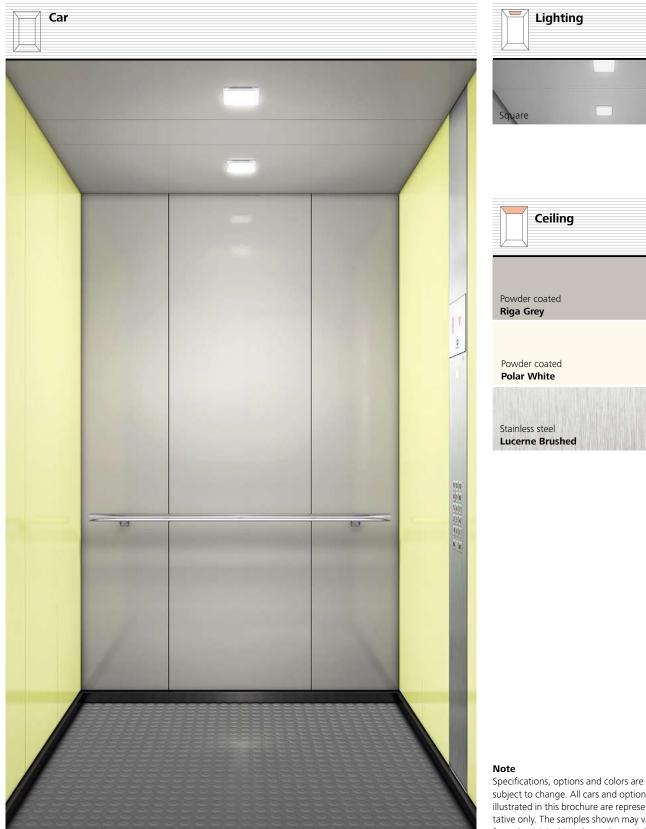

## Navona Functional and durable

Provide clarity and solid comfort to your car with this robust design line. Fresh colors, a contrasting rear wall, the option of three different floors or a bare floor make Navona the right choice for residential applications.

Stainless steel can be added to rear and side walls. Navona's interior stands for long lasting functionality right where it is needed.