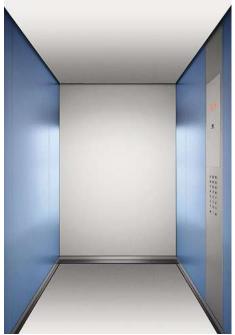

## Navona Functional and durable

Provide clarity and solid comfort to your car with this robust design line. Fresh colors, a contrasting rear wall, the option of three different floors or a bare floor make Navona the right choice for residential applications.

Stainless steel can be added to rear and side walls. Navona's interior stands for long lasting functionality right where it is needed.