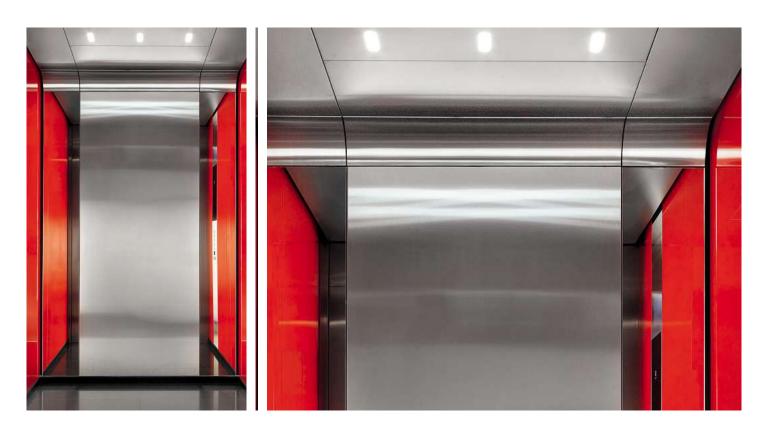

Schindler 5500

Design lines, colors and materials.

Design that speaks to your senses.

## Freedom of design

Create the look and feel you like. Combine colors, materials, lighting, mirrors, handrails and fixtures to achieve the ambiance that fits both your ideas and your building. Choose from one of our four interior design lines or design the whole car to your own taste.

Our favorite designs just give you an idea of what is possible and can be easily combined. If you like to be more creative, you can even design your own car.