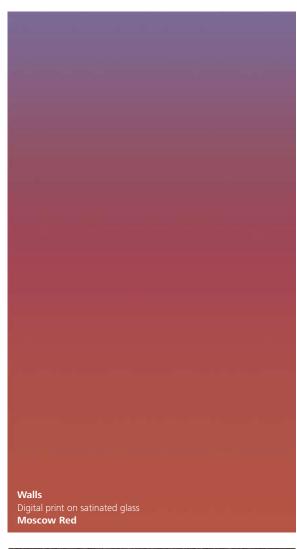

#### Digital print on satinated glass

Gorgeous and intense colors, emphasized through satin glass for more elegance. From atmospheric blue-red to warm gray-beige color gradients, this design allows you to create a fascinating ambiance and an unforgettable ride experience.