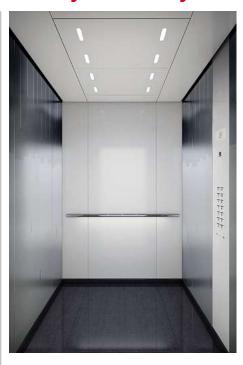

## Park Avenue Sophisticated and elegant

Discover pure elegance with back painted glass walls or choose wood laminate to create a more contemporary ambiance. The optional wave design, a rounded transition from ceiling to rear wall, gives your car a unique appearance. An additional highlight is a gold or silvershimmer from our metallic glass collection or a bronze or satinated grey finish on stainless steel. Matched lighting perfects the stylish design of this elevator – an ideal fit for representative buildings like high-end residential, hotels and offices.

## Park Avenue Sophisticated and elegant

#### **Back painted glass**

By putting color behind glass, you create a high gloss and vibrant effect that adds a pleasant ambiance to your car. In order to make the back painted glass walls perfectly fit the overall appearance of the building, you can either choose from pre-selected colors or optionally specify any NCS (Natural Color System) color.

#### Wave

The optional "wave", a rounded design element that beautifully merges ceiling and rear wall, provides the car with unique elegance.