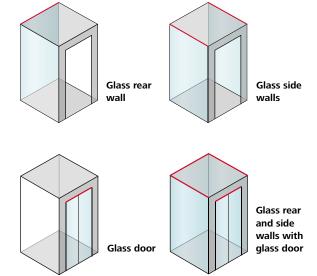

# Eye-catching transparency From glass walls and doors to glass cars

#### Glass walls and doors for more transparency

Experience maximum visibility and unique views like never before. Select from a wide range of glass doors that suit your application. Glass can be selected for side and rear walls of the car for complete transparency or combined with other car interior materials from the Times Square, Park Avenue and Sunset Boulevard design lines.

Frames for glass walls are available in two stainless steel finishes.