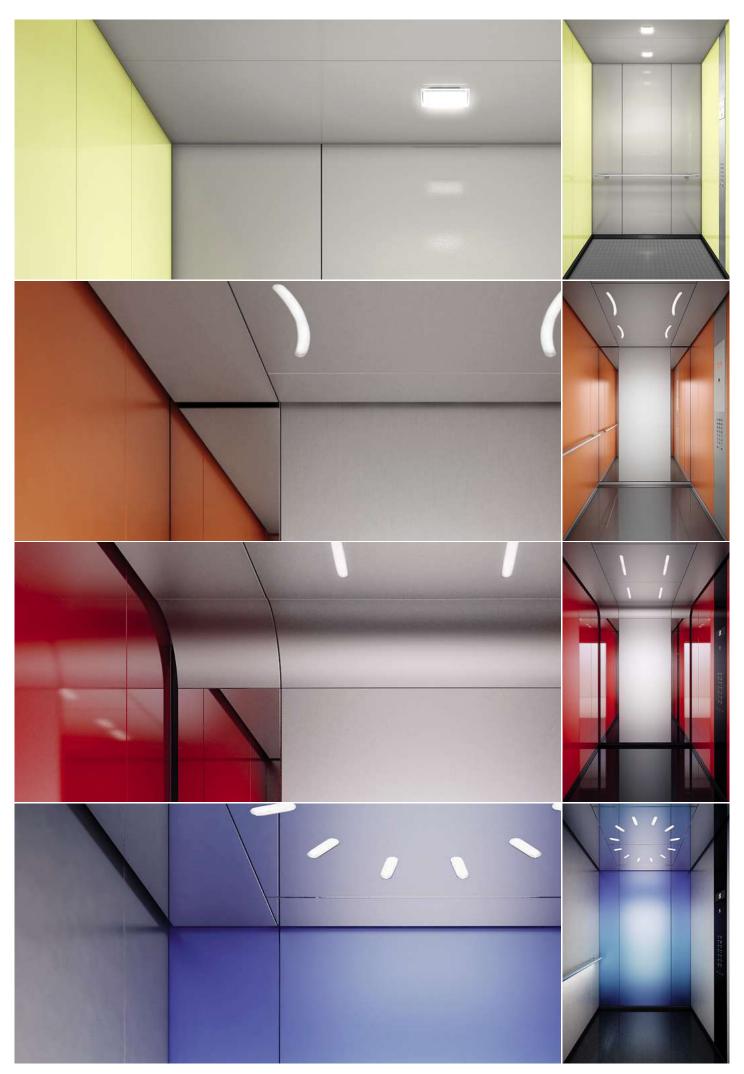

#### Choose the lighting.

Create ambiance with direct or indirect lighting and different lighting designs like square, spot or curve.

#### Add options.

Handrails and mirrors complete the car. Illuminated handrails and skirting are an additional highlight.