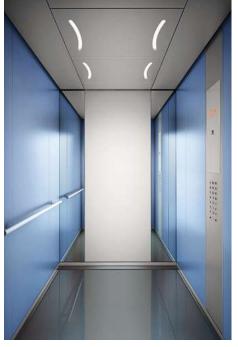

## Times Square Modern and versatile

Determine your contemporary look. Choose from warm or cool colors to create a fresh look or combine the options to enhance contrast for more depth. Select glass doors and walls for transparency. Use a bare car option to create your style and taste. Times Square adds distinctive features to any public, commercial or residential building.

## Times Square Modern and versatile

#### **Multicolor options**

Play with fresh and vibrant colors. Choose from a range of warm and cold colors that look great on their own, but also stunning when combined.

#### Laminate and stainless steel

Create a different ambiance by selecting different materials. For a fresh look and feel, choose from colorful laminates. Stainless steel gives a more clean and modern look. Combine both materials for more individuality.

#### Glass walls and doors

Add panorama to your elevator. Select glass panels for side walls or rear wall, or both for complete transparency.

Walls
Laminate
Tangier Orange