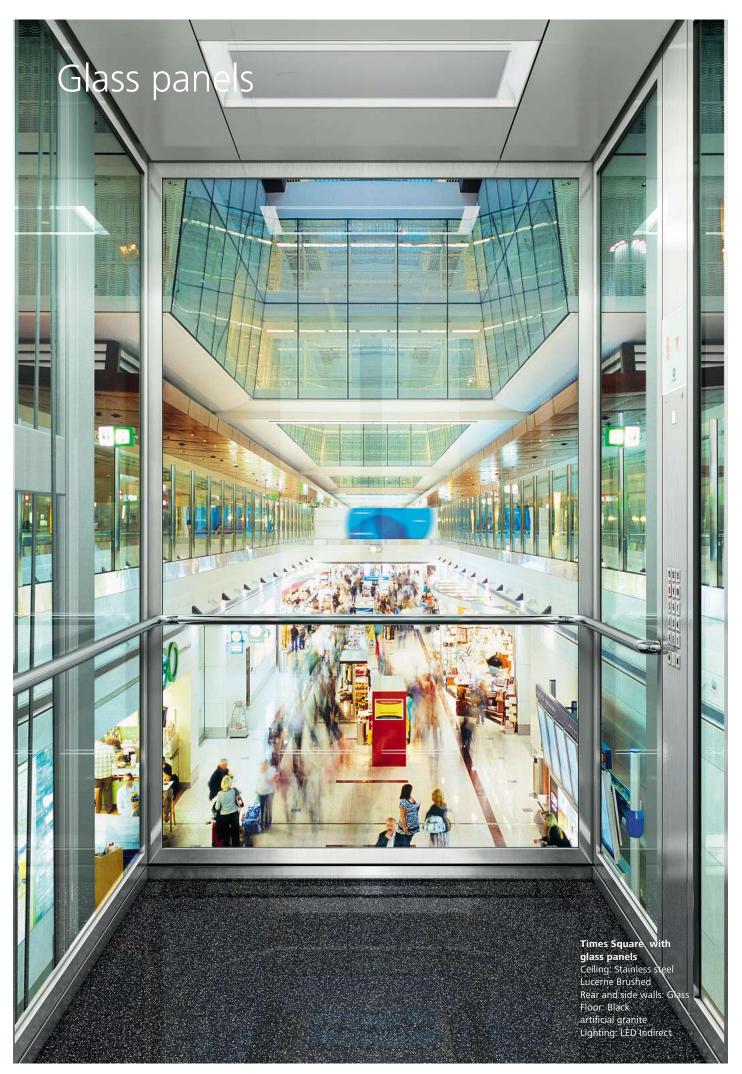

# Eye-catching transparency From glass walls and doors to glass cars

#### Glass walls and doors for more transparency

Experience maximum visibility and unique views like never before. Select from a wide range of glass doors that suit your application. Glass can be selected for side and rear walls of the car for complete transparency or combined with other car interior materials from the Times Square, Park Avenue and Sunset Boulevard design lines.

Frames for glass walls are available in two stainless steel finishes.