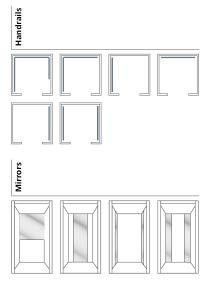

# A perfect outfit with matching accessories. Fixtures and options

#### Mirrors

Mirrors always add a special sense of space to rooms and buildings. In order to give your car more appeal and depth, the side walls or the rear wall can be provided with a full-height or half-height safety-glass mirror.

#### **Handrails**

Even though your elevator travels smoothly and with almost no sound, handrails convey a feeling of security. Stainless steel handrails match the interior and shapes of your car and can be mounted to the side and rear walls. Illuminated handrails and skirting are an additional highlight and add to the overall ambiance of the car.