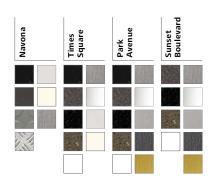

## Navona Functional and durable

Provide clarity and solid comfort to your car with this robust design line. Fresh colors, a contrasting rear wall, the option of three different floors or a bare floor make Navona the right choice for residential applications.

## Times Square Modern and versatile

Determine your contemporary look. Choose from warm or cool colors to create a fresh look or combine the options to enhance contrast for more depth. Select glass doors and walls for transparency. Use a bare car option to create your style and taste. Times Square adds distinctive features to any public, commercial or residential building.

## Park Avenue Sophisticated and elegant

Discover pure elegance with back painted glass walls or choose wood laminate to create a more contemporary ambiance. The optional wave design, a rounded transition from ceiling to rear wall, gives your car a unique appearance. An additional highlight is a gold or silvershimmer from our metallic glass collection or a bronze or satinated grey finish on stainless steel. Matched lighting perfects the stylish design of this elevator – an ideal fit for representative buildings like high-end residential, hotels and offices.

## Sunset Boulevard Inspirational and full of character

Aim high for passenger excitement in upmarket locations like hotels, clubs and restaurants. The combination of premium quality materials, captivating patterns and

splashy color gradients make this car a unique experience. Lighting and ceiling concepts create a fascinating atmosphere. Make your elevator become your stage.