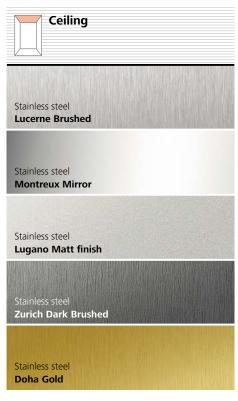

Step 3

**Pick a floor and ceiling.**Choose from stainless steel ceiling options with a matt or gold finish and matching floors.