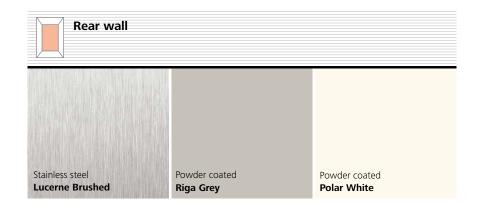

## Navona Functional and durable

Provide clarity and solid comfort to your car with this robust design line. Fresh colors, a contrasting rear wall, the option of three different floors or a bare floor make Navona the right choice for residential applications.

Stainless steel can be added to rear and side walls. Navona's interior stands for long lasting functionality right where it is needed.