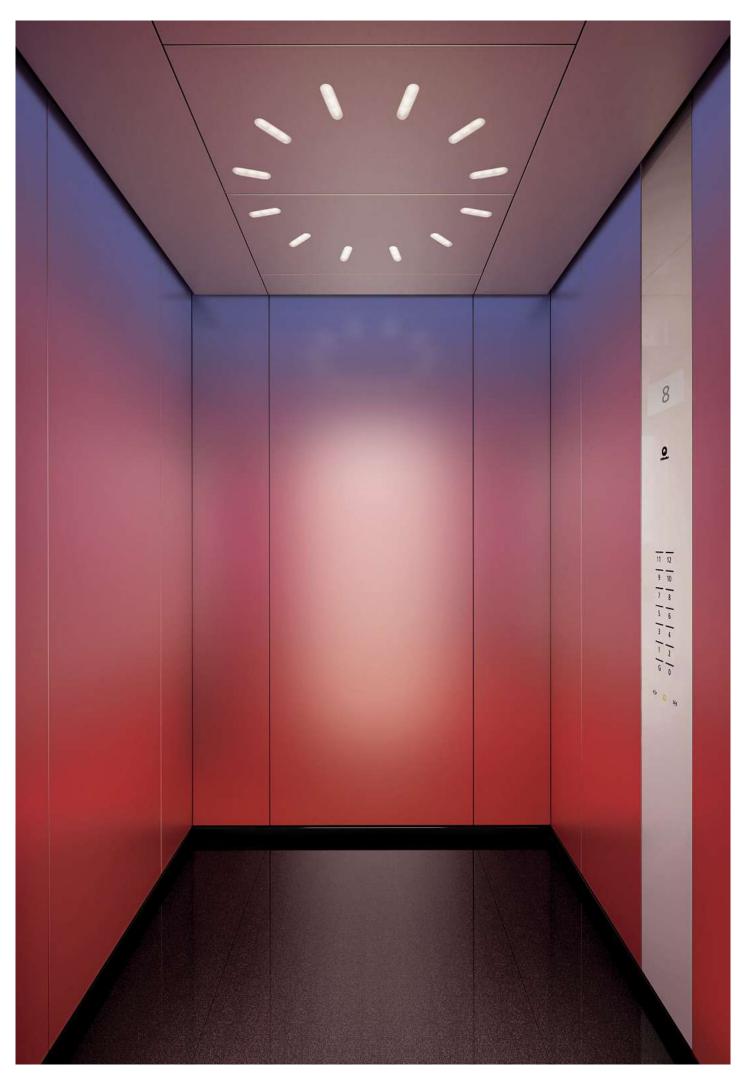

## Sunset Boulevard Inspirational and full of character

## Sunset Boulevard Inspirational and full of character

Aim high for passenger excitement in upmarket locations like hotels, clubs and restaurants. The combination of premium quality materials, captivating patterns and

splashy color gradients make this car a unique experience. Lighting and ceiling concepts create a fascinating atmosphere. Make your elevator become your stage.

#### Digital print on satinated glass

Gorgeous and intense colors, emphasized through satin glass for more elegance. From atmospheric blue-red to warm gray-beige color gradients, this design allows you to create a fascinating ambiance and an unforgettable ride experience.