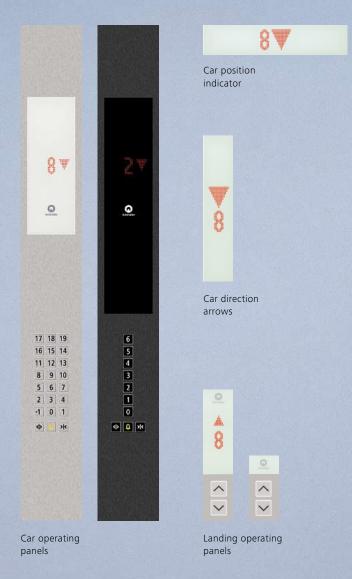

#### Linea 300

Versatile in decoration. Modern and robust face plate in stainless steel, mirror polished or linen. Push buttons with clear white illumination which turns red when call is recognized. Glass panel in white or black with large, easily readable, high-resolution red LED dot matrix display.

#### **Optional features:**

- TFT LCD screen
- Concealed attendant box
- Different mounting options for landing fixtures
- Key switches
- Card reader
- Braille on buttons

Landing operating panel

#### **Linea Vetro**

Stylish and elegant full height glass panel in black or white, integrates seamlessly in the car interior. Touch sensitive operation with clearly readable high-resolution TFT LCD display. An eye-catching design for an exclusive ambiance.