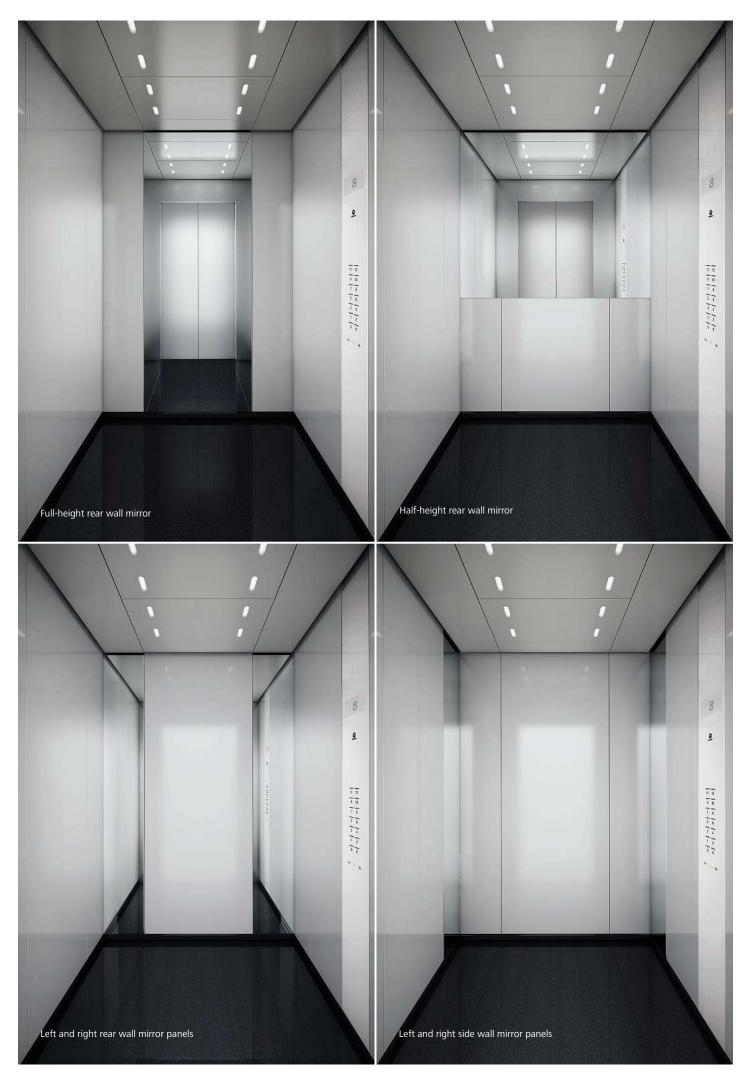

#### Mirrors

Mirrors always add a special sense of space to rooms and buildings. In order to give your car more appeal and depth, the side walls or the rear wall can be provided with a full-height or half-height safety-glass mirror.