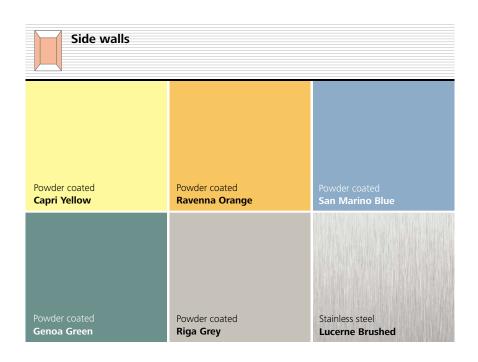

## Navona Functional and durable

Provide clarity and solid comfort to your car with this robust design line. Fresh colors, a contrasting rear wall, the option of three different floors or a bare floor make Navona the right choice for residential applications.

Stainless steel can be added to rear and side walls. Navona's interior stands for long lasting functionality right where it is needed.