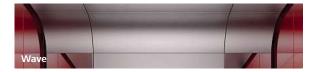

#### Wave

The optional "wave", a rounded design element that beautifully merges ceiling and rear wall, provides the car with unique elegance.