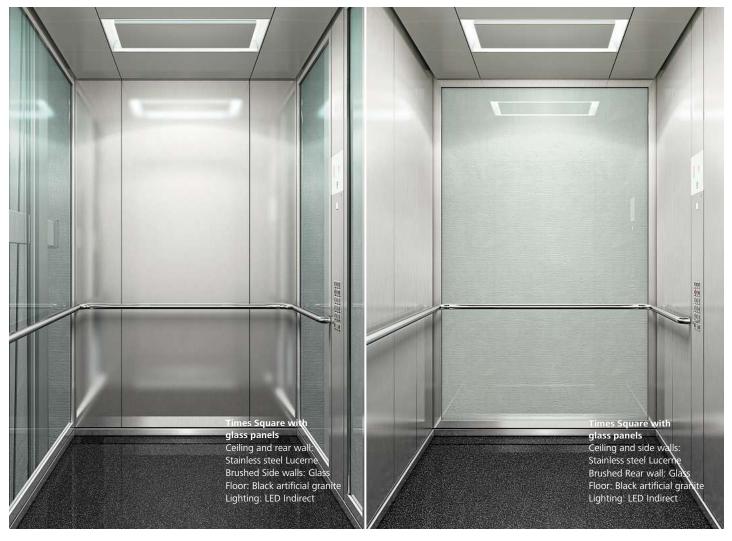

## Times Square Modern and versatile

Determine your contemporary look. Choose from warm or cool colors to create a fresh look or combine the options to enhance contrast for more depth. Select glass doors and walls for transparency. Use a bare car option to create your style and taste. Times Square adds distinctive features to any public, commercial or residential building.

## Times Square Modern and versatile