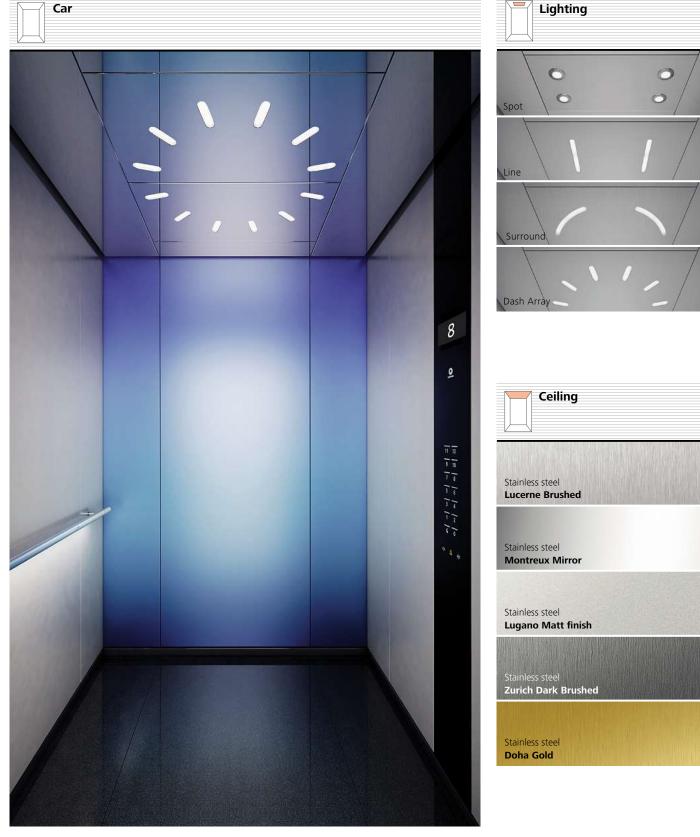

Schindler 5500

Design lines, colors and materials.

Design that speaks to your senses.

## Freedom of design

Create the look and feel you like. Combine colors, materials, lighting, mirrors, handrails and fixtures to achieve the ambiance that fits both your ideas and your building. Choose from one of our four interior design lines or design the whole car to your own taste.

#### Choose the lighting.

Create ambiance with direct or indirect lighting and different lighting designs like square, spot or curve.

#### Add options.

Handrails and mirrors complete the car. Illuminated handrails and skirting are an additional highlight.