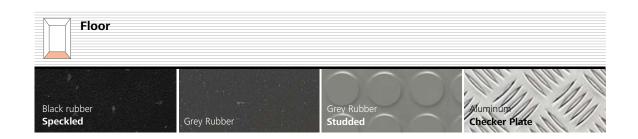

Step 3

**Pick a floor and ceiling.**Choose from stainless steel ceiling options with a matt or gold finish and matching floors.