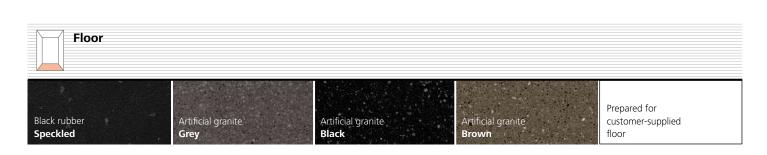

Step 3

**Pick a floor and ceiling.**Choose from stainless steel ceiling options with a matt or gold finish and matching floors.