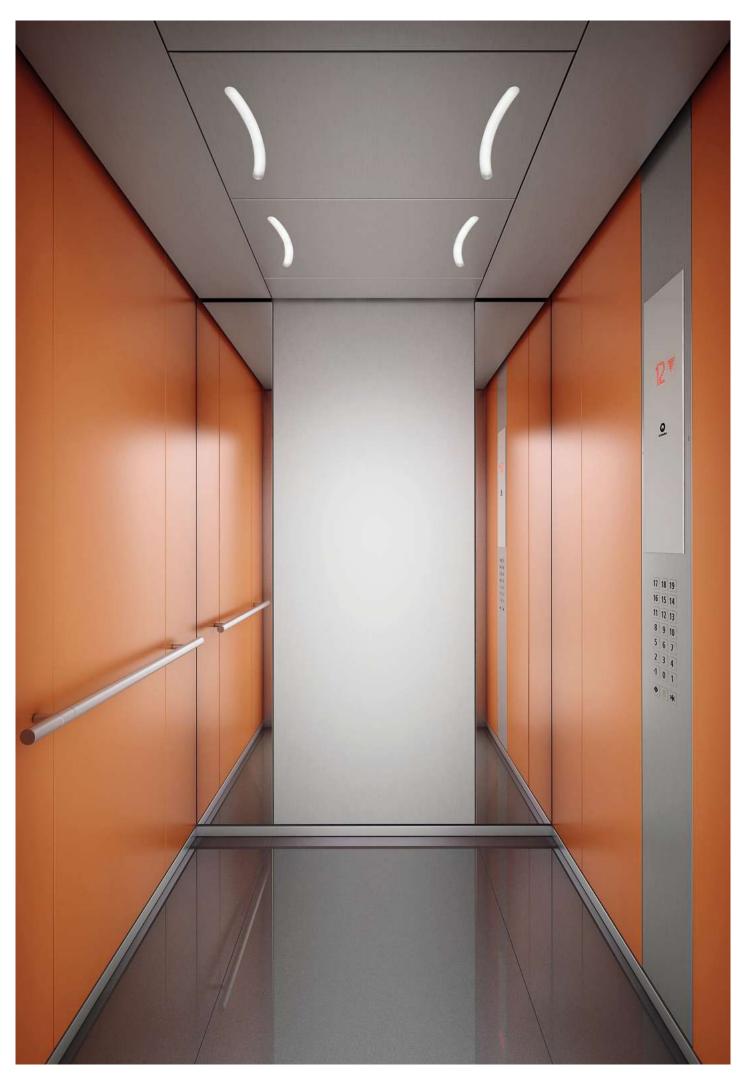

## Times Square Modern and versatile

Determine your contemporary look. Choose from warm or cool colors to create a fresh look or combine the options to enhance contrast for more depth. Select glass doors and walls for transparency. Use a bare car option to create your style and taste. Times Square adds distinctive features to any public, commercial or residential building.

#### **Multicolor options**

Play with fresh and vibrant colors. Choose from a range of warm and cold colors that look great on their own, but also stunning when combined.

#### Laminate and stainless steel

Create a different ambiance by selecting different materials. For a fresh look and feel, choose from colorful laminates. Stainless steel gives a more clean and modern look. Combine both materials for more individuality.

#### Glass walls and doors

Add panorama to your elevator. Select glass panels for side walls or rear wall, or both for complete transparency.

Walls
Laminate
Tangier Orange