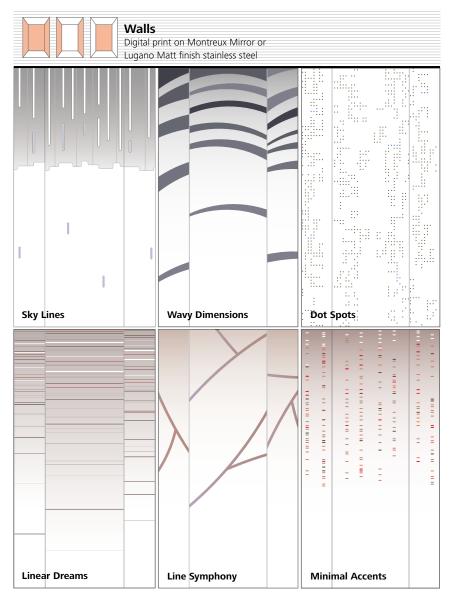

#### Digital print on satinated glass

Gorgeous and intense colors, emphasized through satin glass for more elegance. From atmospheric blue-red to warm gray-beige color gradients, this design allows you to create a fascinating ambiance and an unforgettable ride experience.

#### Digital print on stainless steel

Create ambiance not only with colors but with eyecatching patterns printed on stainless steel. Choose clear structured geometrical forms or bold organic designs. No matter the size of your car, digital decoration patterns always look stunning.

## Sunset Boulevard Digital print on stainless steel

# Sunset Boulevard Digital print on satinated glass