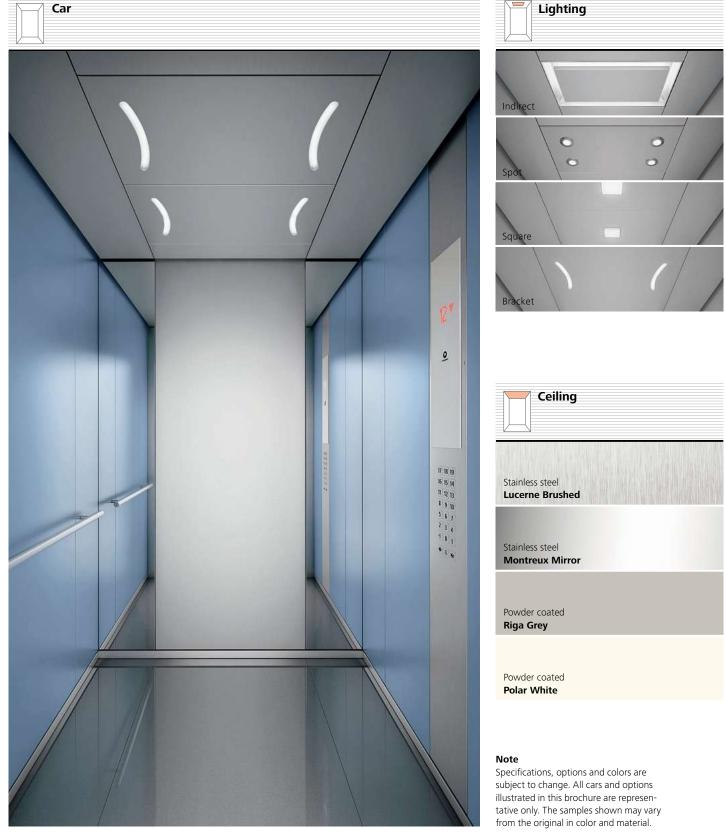

## Step 1

**Combine colors and materials.** Choose out of four design lines or combine with glass walls and doors.

Step 2

**Select your operating panels.** Integrate stainless steel or glass panels in black or white.

Step 3

**Pick a floor and ceiling.**Choose from stainless steel ceiling options with a matt or gold finish and matching floors.

#### Choose the lighting.

Create ambiance with direct or indirect lighting and different lighting designs like square, spot or curve.

#### Add options.

Handrails and mirrors complete the car. Illuminated handrails and skirting are an additional highlight.