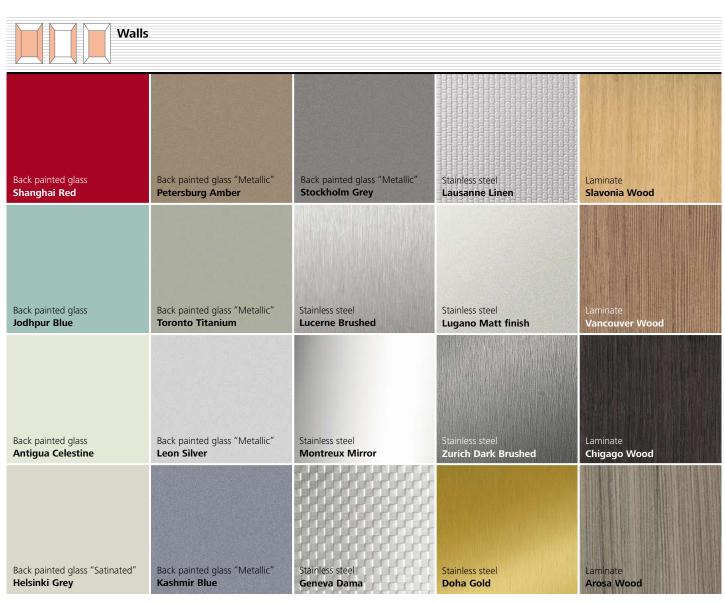

## Step 1

**Combine colors and materials.** Choose out of four design lines or combine with glass walls and doors.

Step 2

**Select your operating panels.** Integrate stainless steel or glass panels in black or white.

#### **Back painted glass**

By putting color behind glass, you create a high gloss and vibrant effect that adds a pleasant ambiance to your car. In order to make the back painted glass walls perfectly fit the overall appearance of the building, you can either choose from pre-selected colors or optionally specify any NCS (Natural Color System) color.