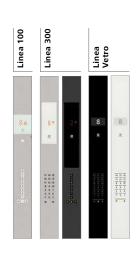

#### Linea 100

Functional design in stainless steel. Integrated white glass display with large, easily readable red LED dot matrix. Clear push buttons with red call confirmation.

#### Linea 300

Versatile in decoration. Modern and robust face plate in stainless steel, mirror polished or linen. Push buttons with clear white illumination which turns red when call is recognized. Glass panel in white or black with large, easily readable, high-resolution red LED dot matrix display.

#### **Linea Vetro**

Stylish and elegant full height glass panel in black or white, integrates seamlessly in the car interior. Touch sensitive operation with clearly readable high-resolution TFT LCD display. An eye-catching design for an exclusive ambiance.