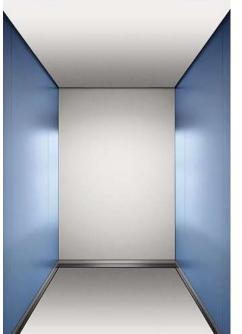

## Navona Functional and durable

Provide clarity and solid comfort to your car with this robust design line. Fresh colors, a contrasting rear wall, the option of three different floors or a bare floor make Navona the right choice for residential applications.

Stainless steel can be added to rear and side walls. Navona's interior stands for long lasting functionality right where it is needed.