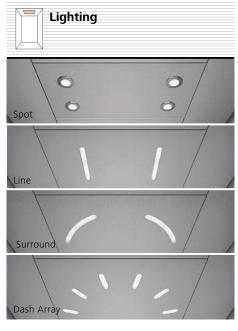

#### Choose the lighting.

Create ambiance with direct or indirect lighting and different lighting designs like square, spot or curve.