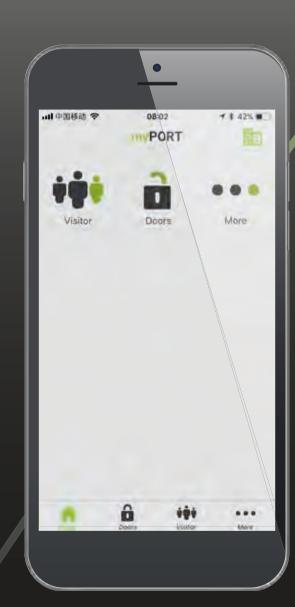

# **OPERATE.**PORT Technology.

The PORT Technology can reach it's full potential with the introduction of myPORT for your smart phone.

More than just an app, myPORT is a complete mobile strategy, allowing occupants to get where they need to be with all their access, guidance and transportation needs organized via their own smart phone.

## Visitor invitation

Receive your visitor invitation via SMS or email directly to your smartphone — then simply scan the code at the barrier.

**Transportation** 

**Access system** 

Guidance