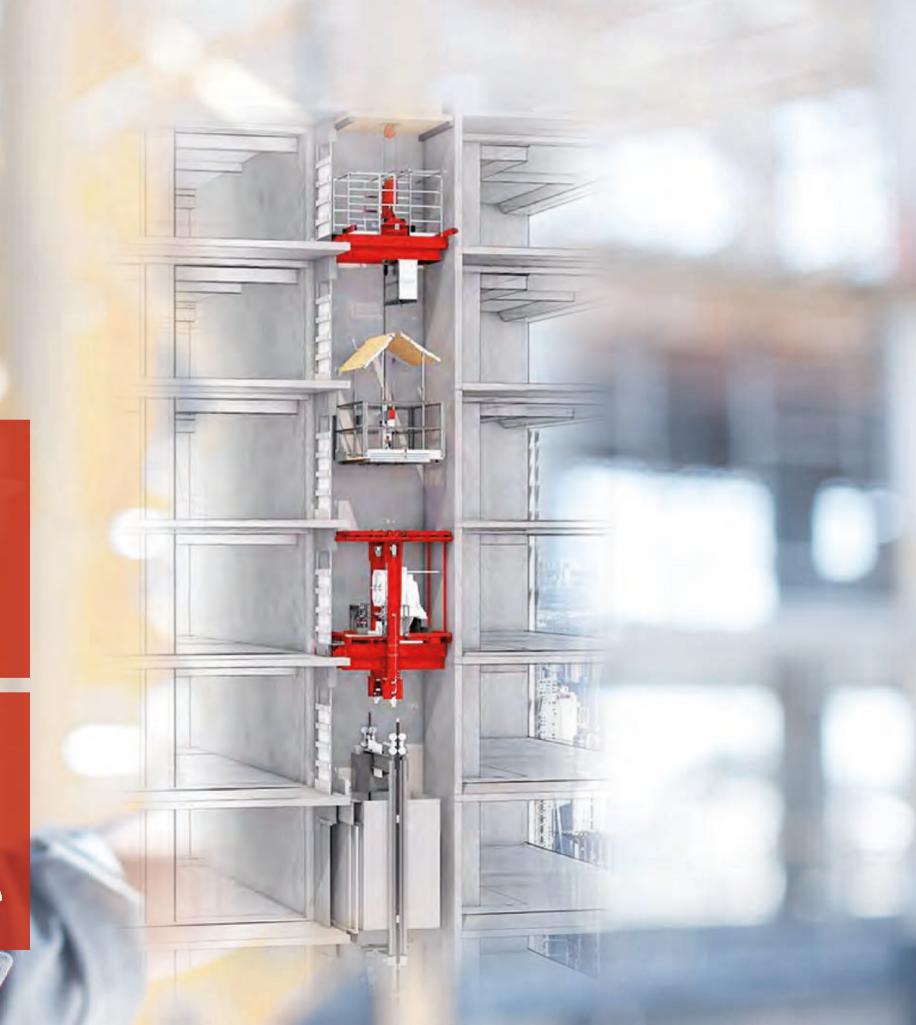

Supply Chain – From anonymous to prominent.

Right **costs** 

Schindler SLIM – The scaffold-less installation methodology.

Work safety

High independence and flexibility

Reusable material

Adjustable for all shaft dimensions

Precise guide rail and door alignment

Tailored solutions for individual jobsite situations

Schindler CLIMB Lift – Efficient installation meets perfect operation.

Optimized site logistics

Reduced waiting times

Increased site productivity