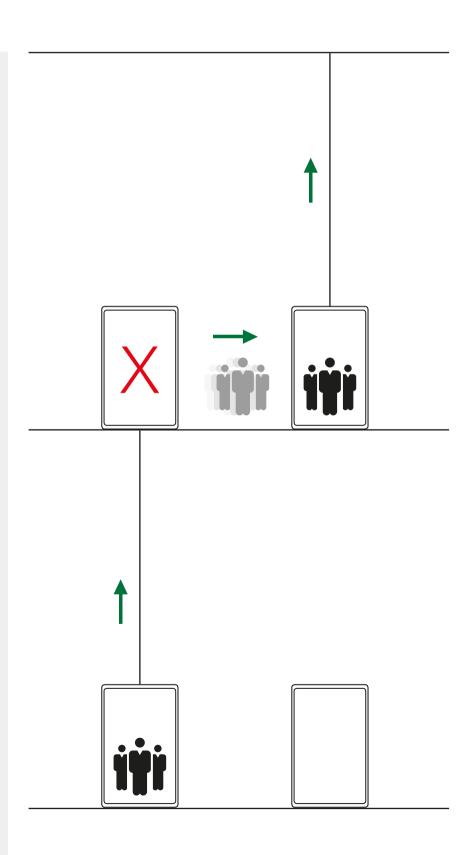

Supply Chain – From anonymous to prominent.

Right **costs** 

Schindler SLIM – The scaffold-less installation methodology.

Work safety

High independence and flexibility

Reusable material

Adjustable for all shaft dimensions

Precise guide rail and door alignment

Tailored solutions for individual jobsite situations

Schindler CLIMB Lift – Efficient installation meets perfect operation.

Optimized site logistics

Reduced waiting times

Increased site productivity