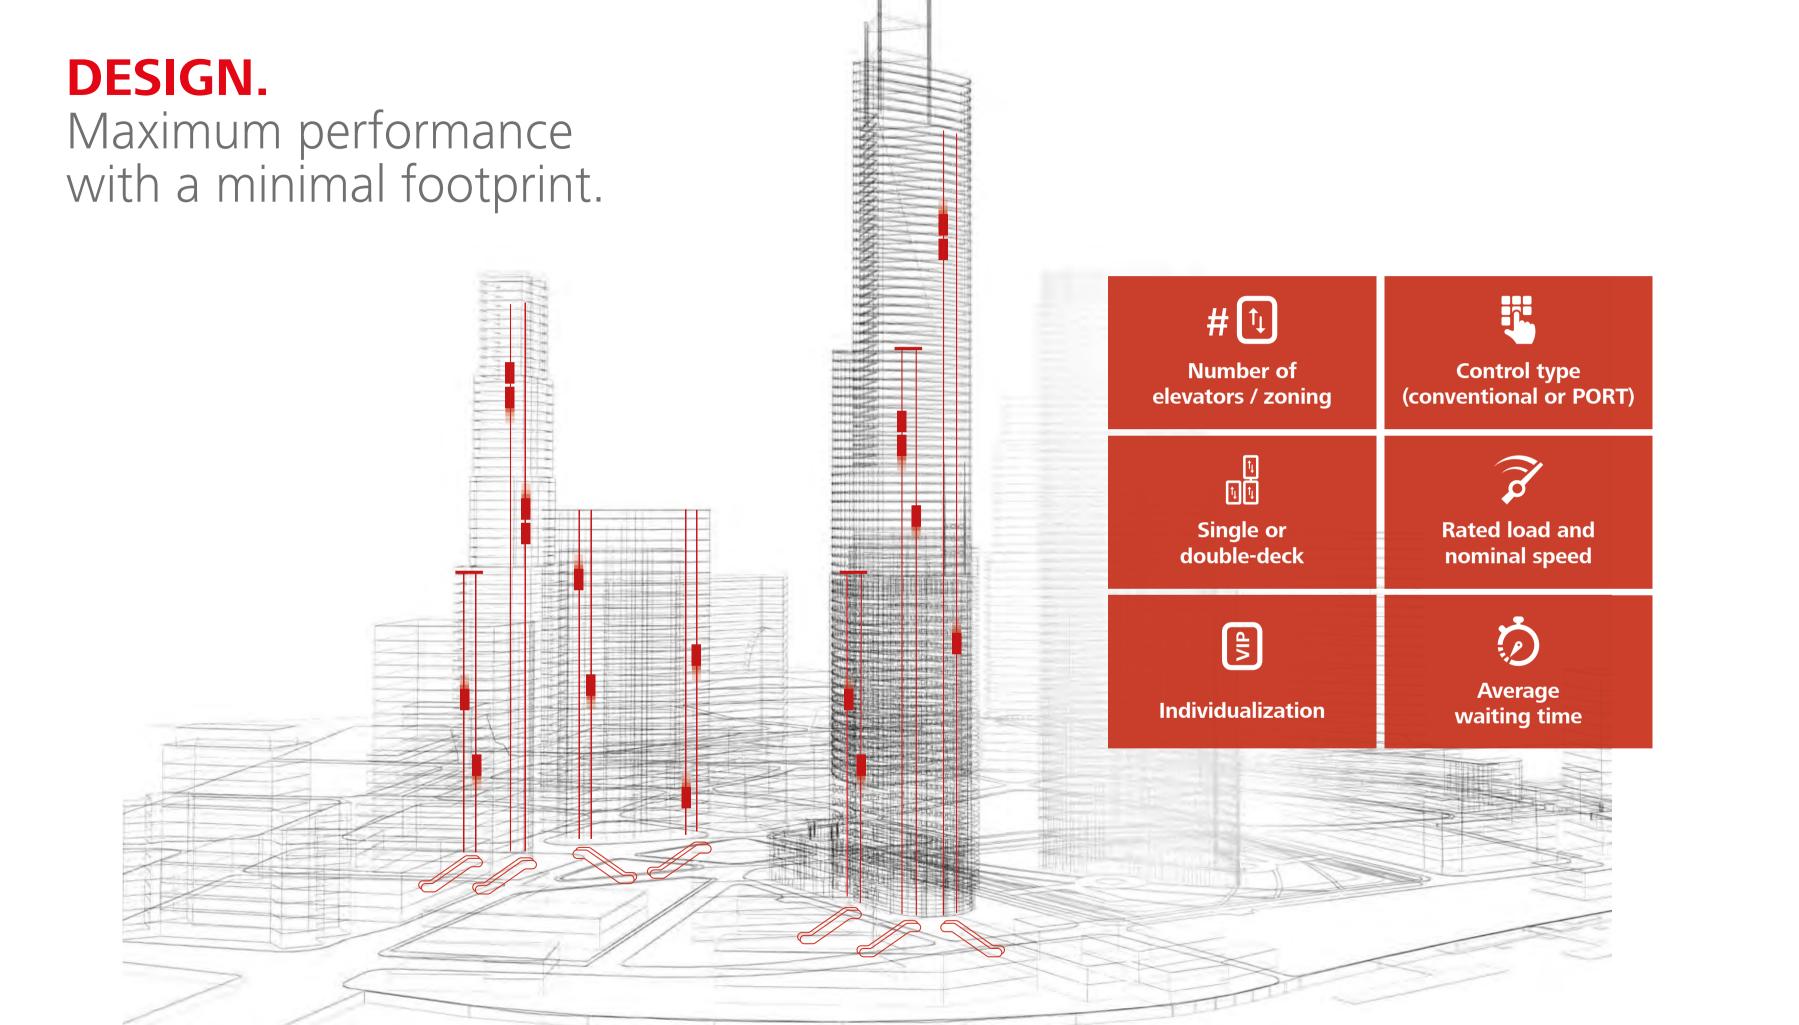

# **DESIGN.**

Your journey through the building.

# **OPERATE.**PORT Technology.

## Transportation

Advanced algorithms continually calculate your most effective journey through the building.

## **Access system**

Whether it's walking into the lobby or your final destination, PORT enables hassle-free movement throughout the building.

## **Guidance**

Graphical or spoken instructions ensure that everyone can navigate the building successfully.

#### **PortOS**

The new PORT operating system can be completely customized in terms of functionality and style to suit your needs.