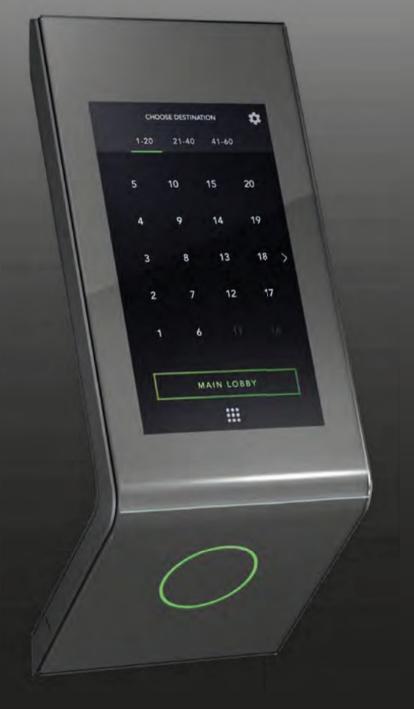

# **OPERATE.**PORT Technology.

## Transportation

Advanced algorithms continually calculate your most effective journey through the building.

## **Access system**

Whether it's walking into the lobby or your final destination, PORT enables hassle-free movement throughout the building.

## **Guidance**

Graphical or spoken instructions ensure that everyone can navigate the building successfully.

#### **PortOS**

The new PORT operating system can be completely customized in terms of functionality and style to suit your needs.