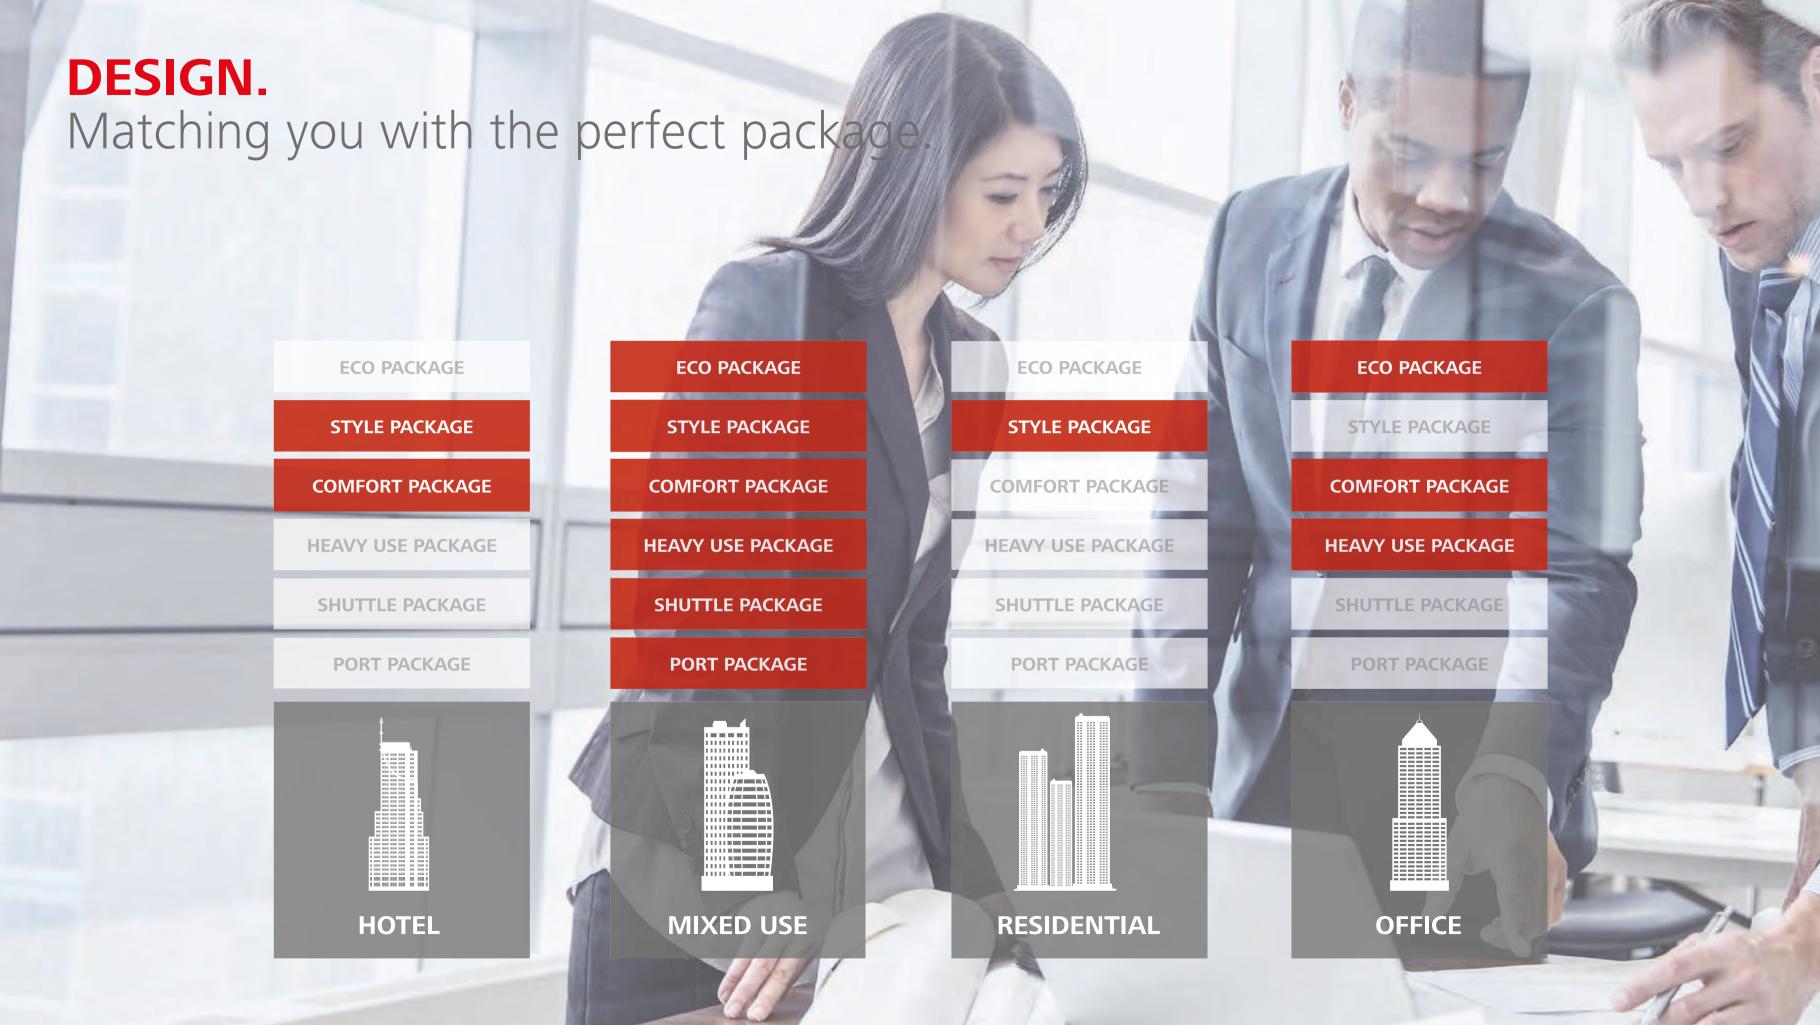

High-rise solutions.
Better buildings for tomorrow.











# Schindler high-rise solutions. Beyond industry standards.











# **DESIGN.**

Your journey through the building.





## **Safe operation**

Compliant with latest universal safety standards.

## **Speed up construction**

Efficient movement of workers and materials.

## **Save expense**

Earliest availability of permanent elevators.



TREX – Five steps to Large Project Management.

**A.** Tender **C.** Pre-Site **D.** Site Execution **E.** Handover **B.** Award Enabling customers Comprehensive Early engagement Precise installation On time delivery combined with to make confident of perfect pre-site inspections to meet highest thoughtful design. and informed and checklists. quality and safety solutions. decisions. standards.

Supply Chain – From anonymous to prominent.













Right **costs** 



Schindler SLIM – The scaffold-less installation