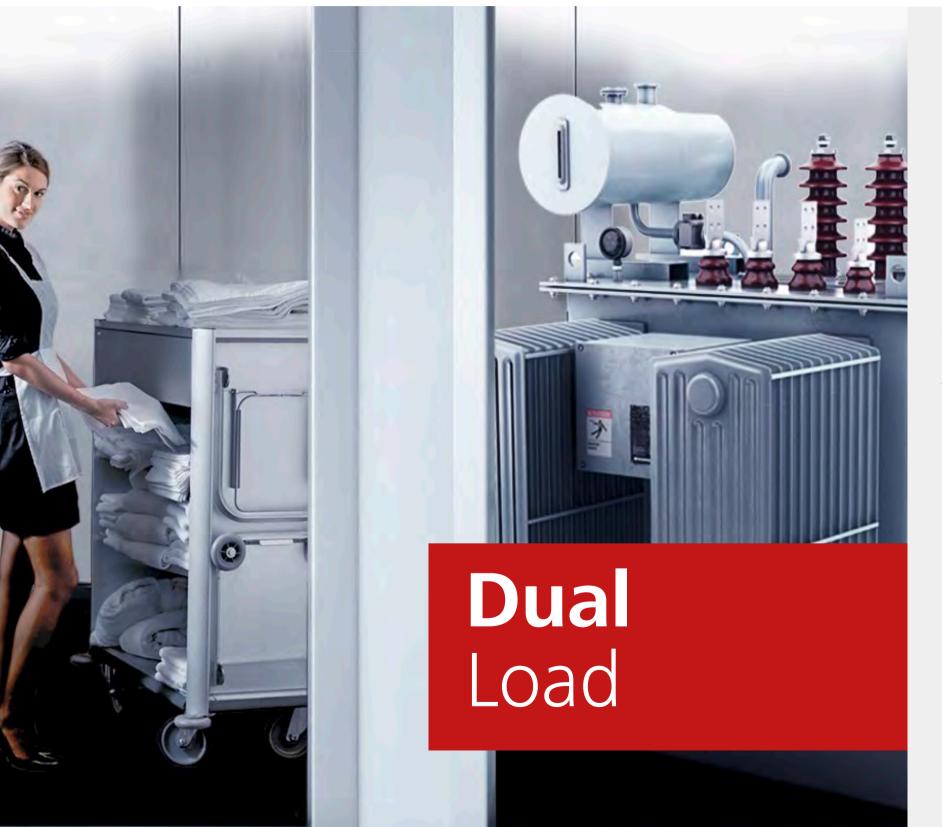

# **OPERATE.**

Perfect solutions for your convenience.

Schindler creates solutions which can benefit the building on a daily basis. One of them is for the movement of heavy goods without the need for a specific goods elevator.

In the event of needing to transport abnormally heavy loads through the goods elevators, Schindler Dual load allows the customer to exchange speed for weighted load at the flip of a switch.

This standard feature in the Schindler 7000 means:

- No configuration change necessary to perform switch
- No additional or separate heavy duty elevator required
- No negative impact on overall traffic performance