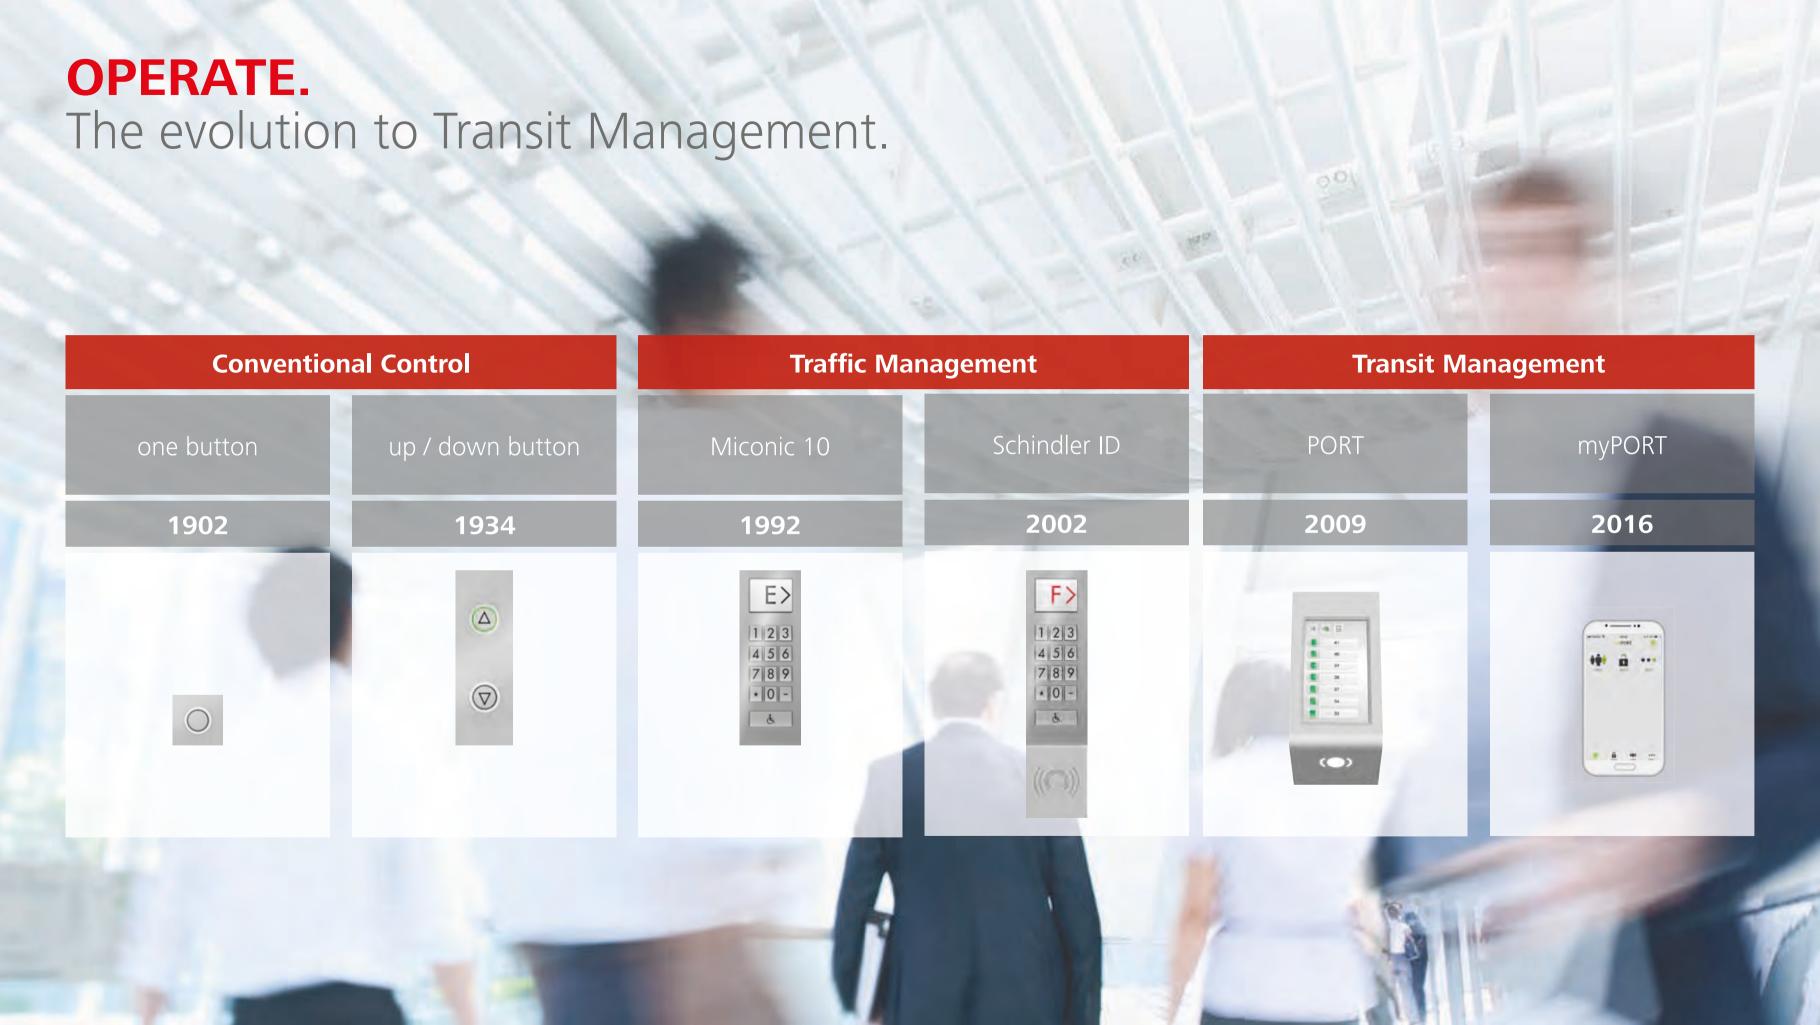

# **OPERATE.**PORT Technology.

## Transportation

Advanced algorithms continually calculate your most effective journey through the building.

## **Access system**

Whether it's walking into the lobby or your final destination, PORT enables hassle-free movement throughout the building.

## **Guidance**

Graphical or spoken instructions ensure that everyone can navigate the building successfully.

#### **PortOS**

The new PORT operating system can be completely customized in terms of functionality and style to suit your needs.