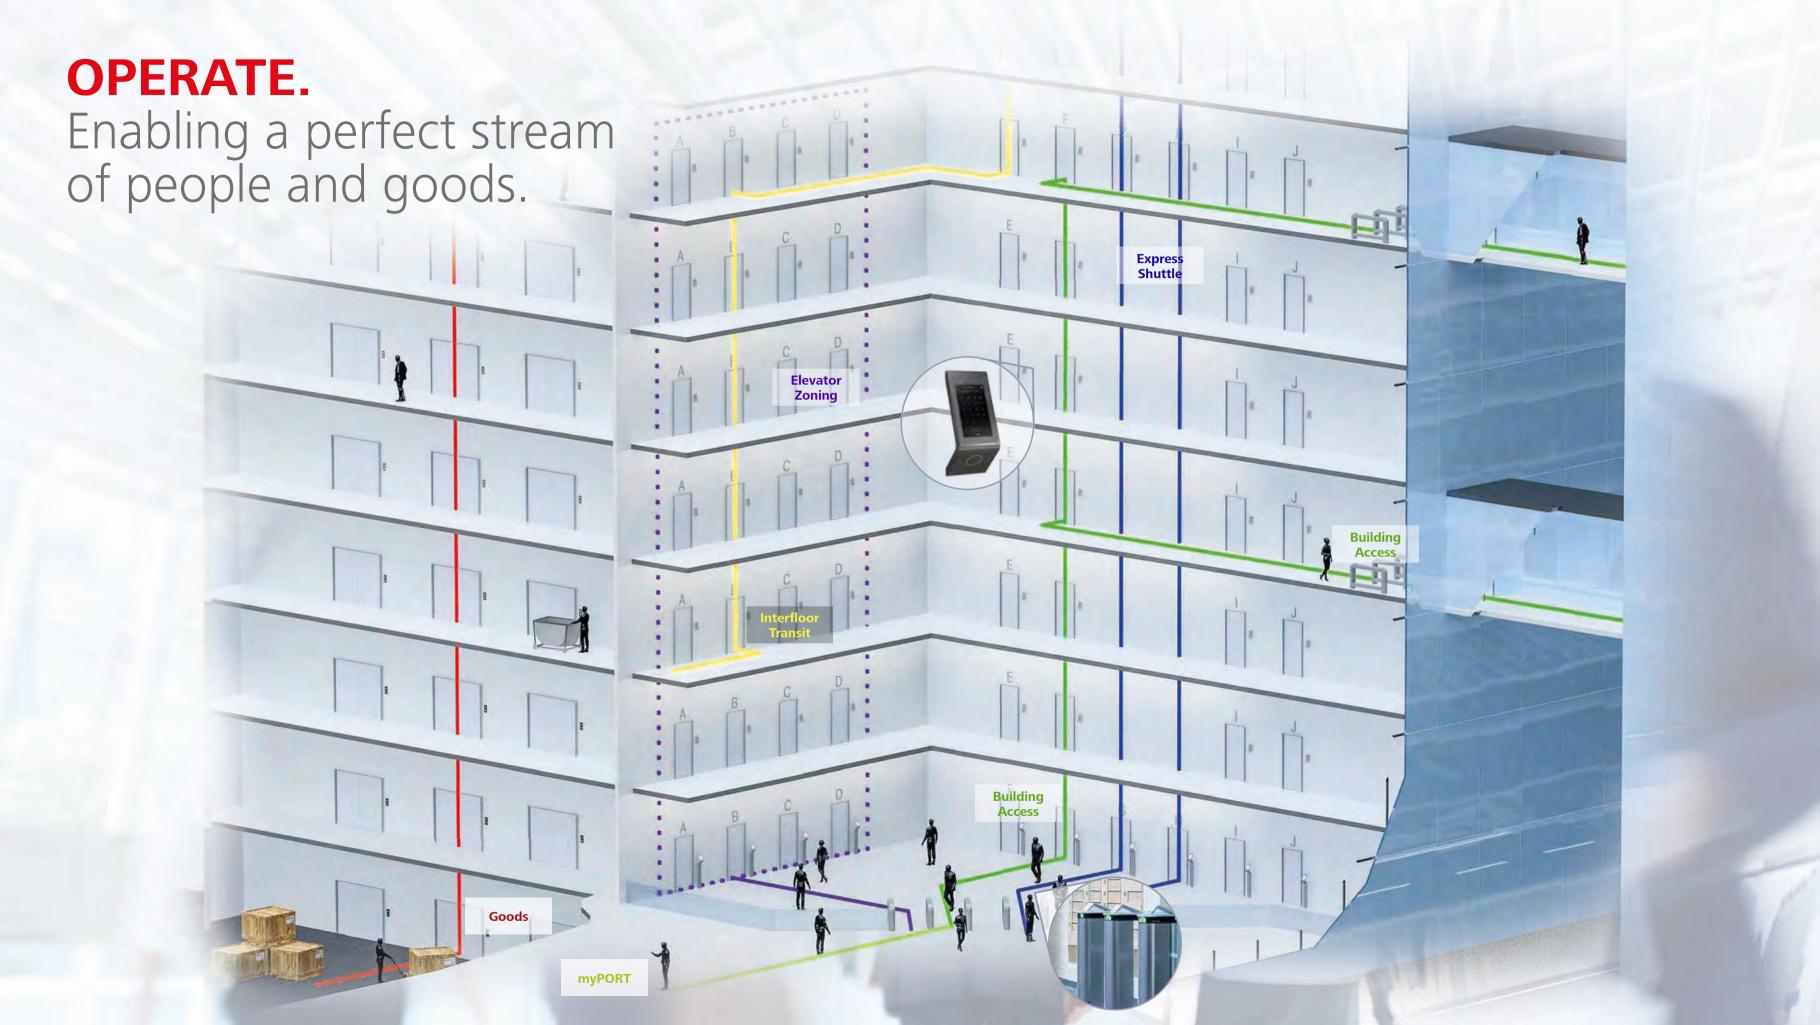

# **OPERATE.**PORT Technology.

## Transportation

Advanced algorithms continually calculate your most effective journey through the building.

## **Access system**

Whether it's walking into the lobby or your final destination, PORT enables hassle-free movement throughout the building.

## **Guidance**

Graphical or spoken instructions ensure that everyone can navigate the building successfully.

#### **PortOS**

The new PORT operating system can be completely customized in terms of functionality and style to suit your needs.