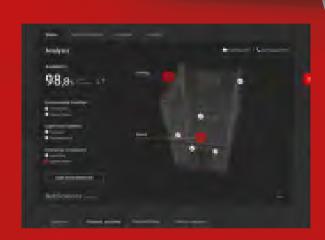

# **SCHINDLER AHEAD ACTIONBOARD**

With Schindler ActionBoard you can view all elevator and escalator statuses, ongoing activities, performance indicators and usage statistics on your PC or mobile device.

## IN CONTROL

Plan Ahead-Customizable reports deliver exactly what you need and the real-time status updates even enable you to track specific equipment.

## **FEATURES**

- Portfolio overview
- Real-time information relay
- Notification and alerts
- IoEE connections
- Custom reports
- Equipment availability