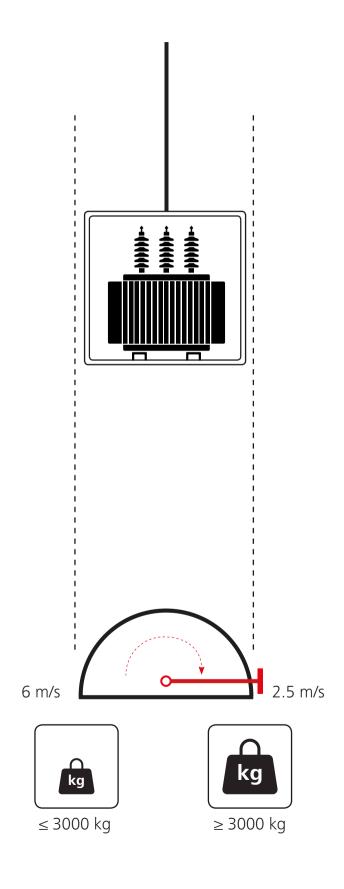

In the event of needing to transport abnormally heavy loads through the goods elevators, Schindler Dual load allows the customer to exchange speed for weighted load at the flip of a switch.

This standard feature in the Schindler 7000 means:

- No configuration change necessary to perform switch
- No additional or separate heavy duty elevator required
- No negative impact on overall traffic performance