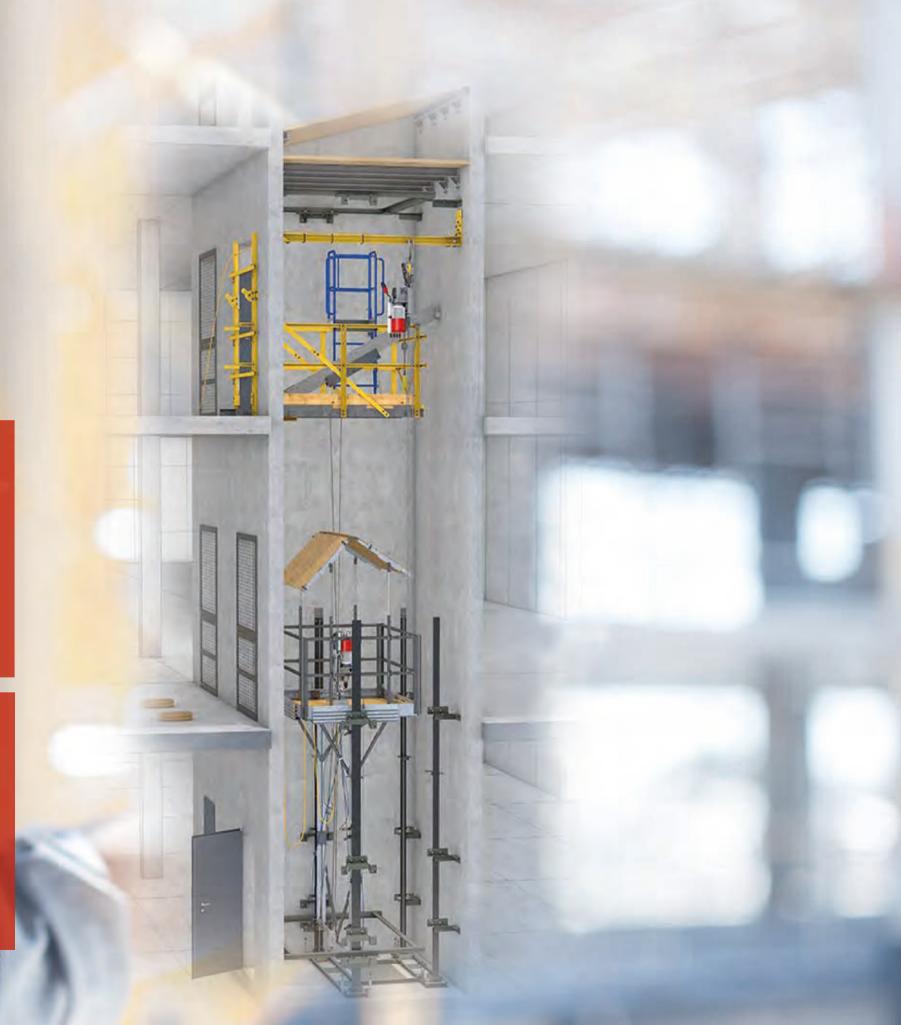

Supply Chain – From anonymous to prominent.

Right **costs** 

Schindler SLIM – The scaffold-less installation methodology.

Work safety

High independence and flexibility

Reusable material

Adjustable for all shaft dimensions

Precise guide rail and door alignment

Tailored solutions for individual jobsite situations

Schindler CLIMB Lift – Efficient installation meets perfect operation.

Optimized site logistics

Reduced waiting times

Increased site productivity