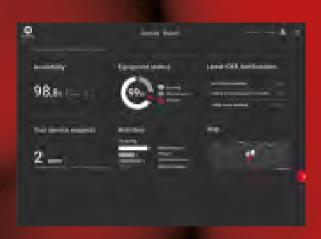

# **SCHINDLER AHEAD ACTIONBOARD**

With Schindler ActionBoard you can view all elevator and escalator statuses, ongoing activities, performance indicators and usage statistics on your PC or mobile device.

## IN CONTROL

Plan Ahead-Customizable reports deliver exactly what you need and the real-time status updates even enable you to track specific equipment.

## **FEATURES**

- Portfolio overview
- Real-time information relay
- Notification and alerts
- IoEE connections
- Custom reports
- Equipment availability