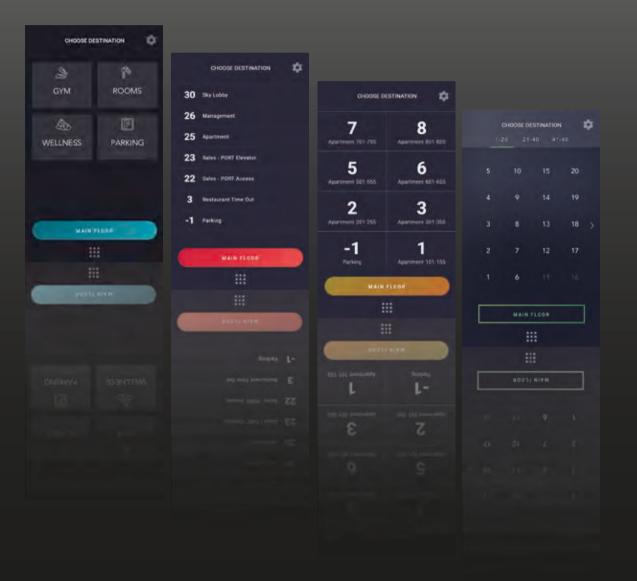

# **OPERATE.**PORT Technology.

The PORT Technology can reach it's full potential with the introduction of myPORT for your smart phone.

More than just an app, myPORT is a complete mobile strategy, allowing occupants to get where they need to be with all their access, guidance and transportation needs organized via their own smart phone.

## Visitor invitation

Receive your visitor invitation via SMS or email directly to your smartphone — then simply scan the code at the barrier.

**Transportation** 

**Access system** 

Guidance