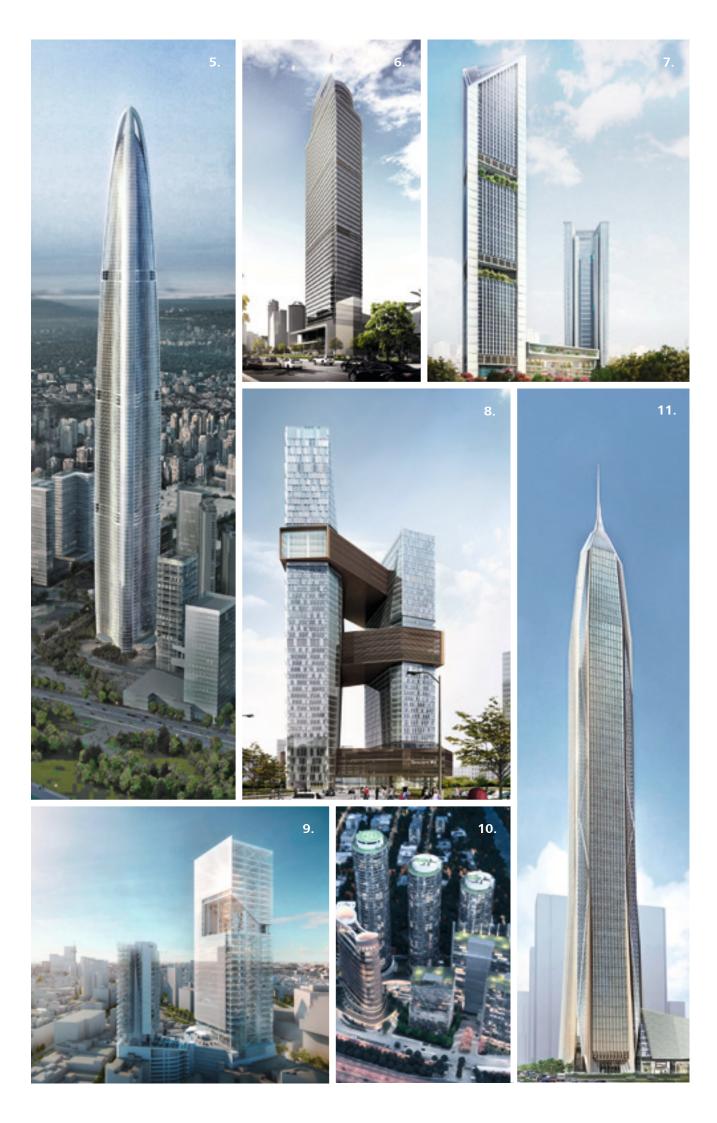

# Our solutions have proved themselves time and time again all over the world.

| 1. Lakhta Center   Saint Petersburg                   | 2. Warsaw Spire   Warsaw                       |
|-------------------------------------------------------|------------------------------------------------|
| 462 meters                                            | 220 meters                                     |
| 3. OMNITURM   Frankfurt  185 meters                   | 4. Torre Reforma   Mexico City  246 meters     |
| 5. Wuhan Greenland Center   Wuhan                     | 6. Menara Astra   Jakarta                      |
| 7. VietinBank   Hanoi                                 | 8. Tencent Seafront Tower   Shenzhen           |
| 363 meters                                            | 250 meters                                     |
| 9. Reforma Towers 24-26   Mexico City  180 meters     | 10. Delhi One   Noida, Delhi  184 meters       |
| 1. Ping An International Finance<br>Center   Shenzhen | Front page:<br>Chinese Estates Plaza   Chengdu |
|                                                       |                                                |