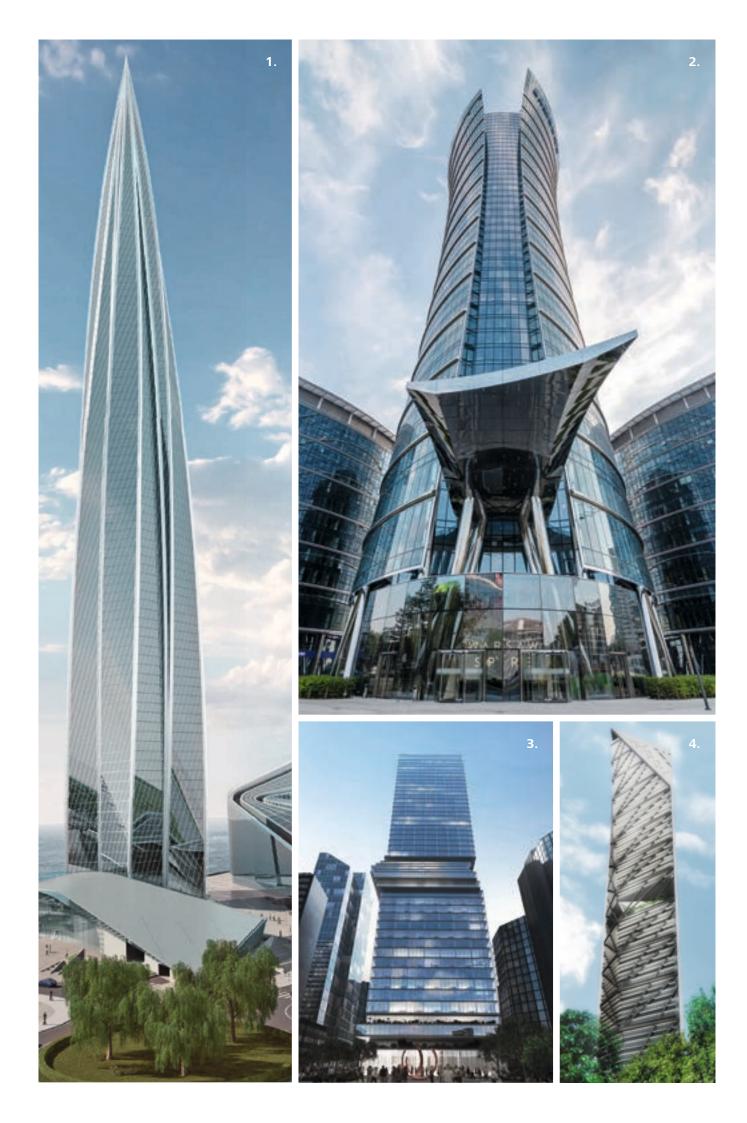

# Our solutions have proved themselves time and time again all over the world.

| 1. Lakhta Center   Saint Petersburg                   | 2. Warsaw Spire   Warsaw                       |
|-------------------------------------------------------|------------------------------------------------|
| 462 meters                                            | 220 meters                                     |
| 3. OMNITURM   Frankfurt  185 meters                   | 4. Torre Reforma   Mexico City  246 meters     |
| 5. Wuhan Greenland Center   Wuhan                     | 6. Menara Astra   Jakarta                      |
| 7. VietinBank   Hanoi                                 | 8. Tencent Seafront Tower   Shenzhen           |
| 363 meters                                            | 250 meters                                     |
| 9. Reforma Towers 24-26   Mexico City  180 meters     | 10. Delhi One   Noida, Delhi  184 meters       |
| 1. Ping An International Finance<br>Center   Shenzhen | Front page:<br>Chinese Estates Plaza   Chengdu |
|                                                       |                                                |