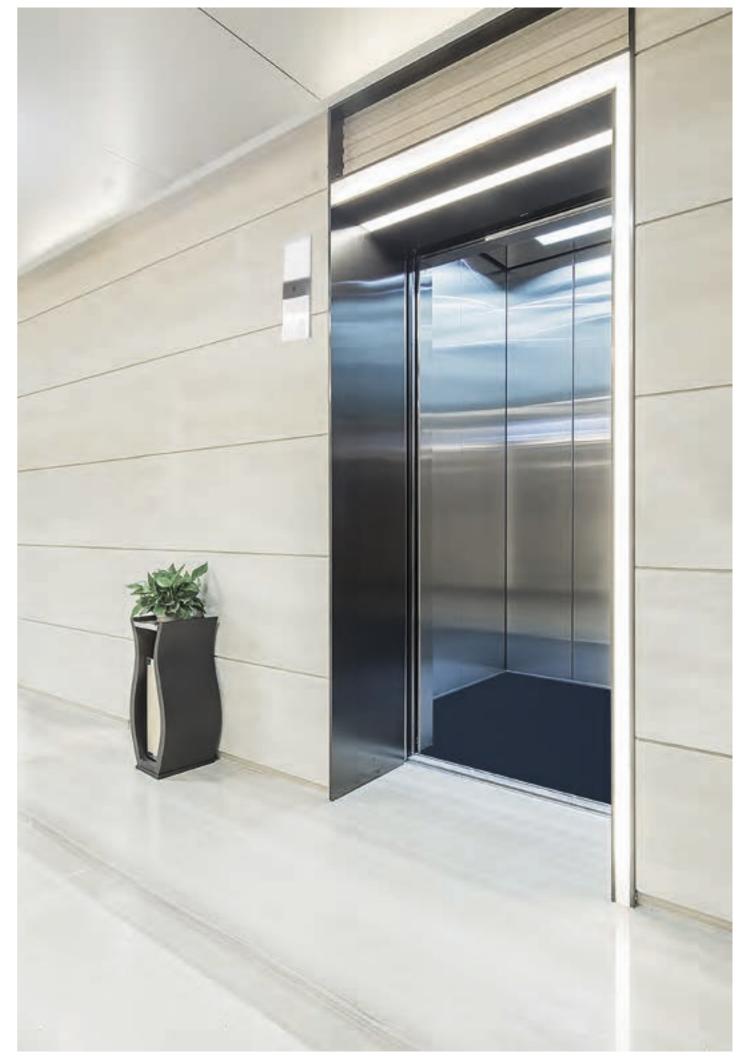

## Landing door and door frame. Diversity becomes harmony.

Landing doors and door frames greatly influence the surrounding architecture. Irrespective of whether you blend them into the walls as inconspicuously as possible or deliberately use them to set an independent accent. Either way – your elevator design is sure to make an impression.

## **Landing door construction**

Schindler elevator doors are normally center opening, but we offer all options, such as telescopic doors. A variety of ways of fastening the doors allow them to be safely integrated into different types of wall.

## Landing door frames

Standard door frames are available in a diversity of basic models. 'Basic frames' are discreetly recessed. 'Box frames' deliberately emphasize the frame as a single architectural element. 'Angle frames' can be placed invisibly behind the wall cladding. In extremely high rooms, all frames can be combined with a 'flush transom'. This allows the door heights to be optically lengthened up to 4 meters.