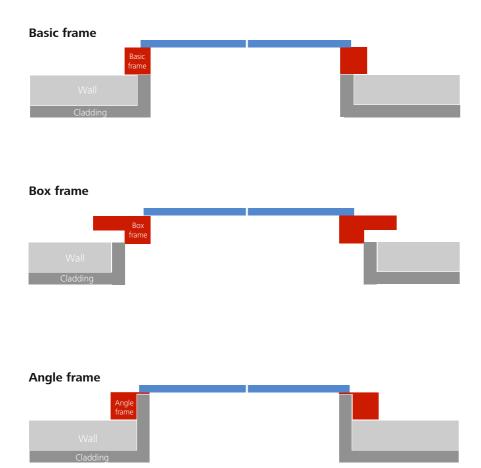

## Landing door and door frame. Diversity becomes harmony.

Landing doors and door frames greatly influence the surrounding architecture. Irrespective of whether you blend them into the walls as inconspicuously as possible or deliberately use them to set an independent accent. Either way – your elevator design is sure to make an impression.

## **Landing door construction**

Schindler elevator doors are normally center opening, but we offer all options, such as telescopic doors. A variety of ways of fastening the doors allow them to be safely integrated into different types of wall.

## Landing door frames

Standard door frames are available in a diversity of basic models. 'Basic frames' are discreetly recessed. 'Box frames' deliberately emphasize the frame as a single architectural element. 'Angle frames' can be placed invisibly behind the wall cladding. In extremely high rooms, all frames can be combined with a 'flush transom'. This allows the door heights to be optically lengthened up to 4 meters.