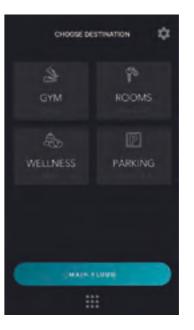

## **PORT Destination Indicator**

The new PDI is a fully graphical LCD indicator in the car door jamb which is able to indicate not only the destination floors but also the next stop and optionally also announces the door's status and floor names with an integrated loudspeaker.

## **Category view**

- Two-click interface with grouped floors
- The perfect layout for mixed-use buildings, i.e. hotels

 $48 \quad |^{\text{Style}}| \quad 49$ 