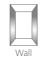

## From contemporary to elegant.

Discover pure elegance with back painted glass walls or choose wood laminate to create a more contemporary ambiance. Highlight is a silver-shimmer from our metallic glass collection or a gold or satined grey finish on stainless steel.

## **Back painted glass**

By putting color behind glass, you create a high gloss and vibrant effect that adds a pleasant ambiance to your car.

In order to make the back painted glass walls perfectly fit the overall appearance of the building, you can either choose from pre-selected colors or optionally specify any NCS (Natural Color System) color.

## Stainless steel