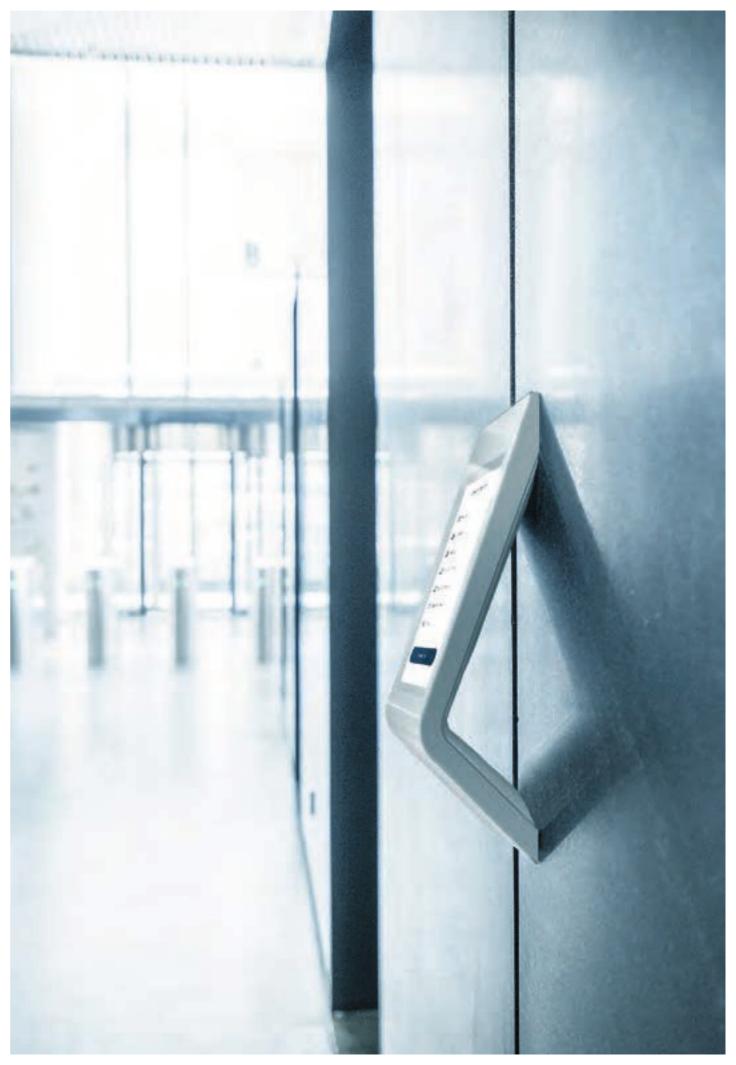

## Transit Intelligence.

## Versatile, smart, seamless.

## **PORT Destination Indicator**

The new PDI is a fully graphical LCD indicator in the car door jamb which is able to indicate not only the destination floors but also the next stop and optionally also announces the door's status and floor names with an integrated loudspeaker.

The colors are aligned with the PORT terminal colors. The PDI comes either in flush or applied version.