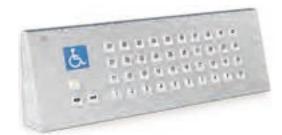

## Specially designed interface. Disability and child-friendly.

## Horizontal car operating panel

**HCOP GST Series** 1 - N control mode

**HCOP DT Series** 1 - N control mode

**HCOP MT Series** Keypad control mode

HCOP AT Series Keypad control mode