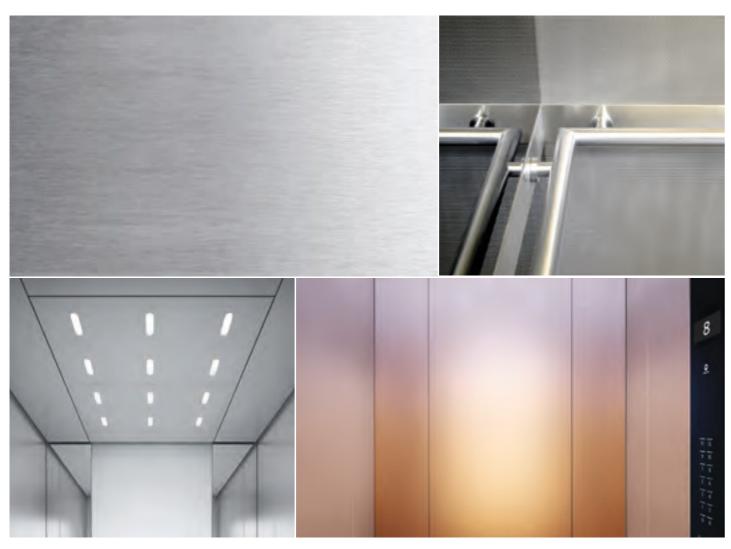

## Landing door and door frame. Diversity becomes harmony.

Landing doors and door frames greatly influence the surrounding architecture. Irrespective of whether you blend them into the walls as inconspicuously as possible or deliberately use them to set an independent accent. Either way – your elevator design is sure to make an impression.

## **Landing door construction**

Schindler elevator doors are normally center opening, but we offer all options, such as telescopic doors. A variety of ways of fastening the doors allow them to be safely integrated into different types of wall.

## Landing door frames

Standard door frames are available in a diversity of basic models. 'Basic frames' are discreetly recessed. 'Box frames' deliberately emphasize the frame as a single architectural element. 'Angle frames' can be placed invisibly behind the wall cladding. In extremely high rooms, all frames can be combined with a 'flush transom'. This allows the door heights to be optically lengthened up to 4 meters.