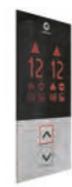

## Landing operation and indicator panels. A call at your service.

## **Landing Operating Panel FI GS 700**

**Landing Operating Panel FI GS 300** 

## Landing indicating panel FI GS 700

Stainless steel hairline

Stainless mirror polished

Glass black

Glass grey

Possible component configuration:

- Indication: Dot-Matrix, TFT
- Indication color: 5 colors
- Button variants: 4 button type - Installation: Surface, Flush

## Landing indicating panel FI GS 300 (installation in door frame or in wall above car entrance)

Glass black (Flush or surface) Glass white (Wall box)

LOP and LIP share the same plate material options. There are color options available upon request.