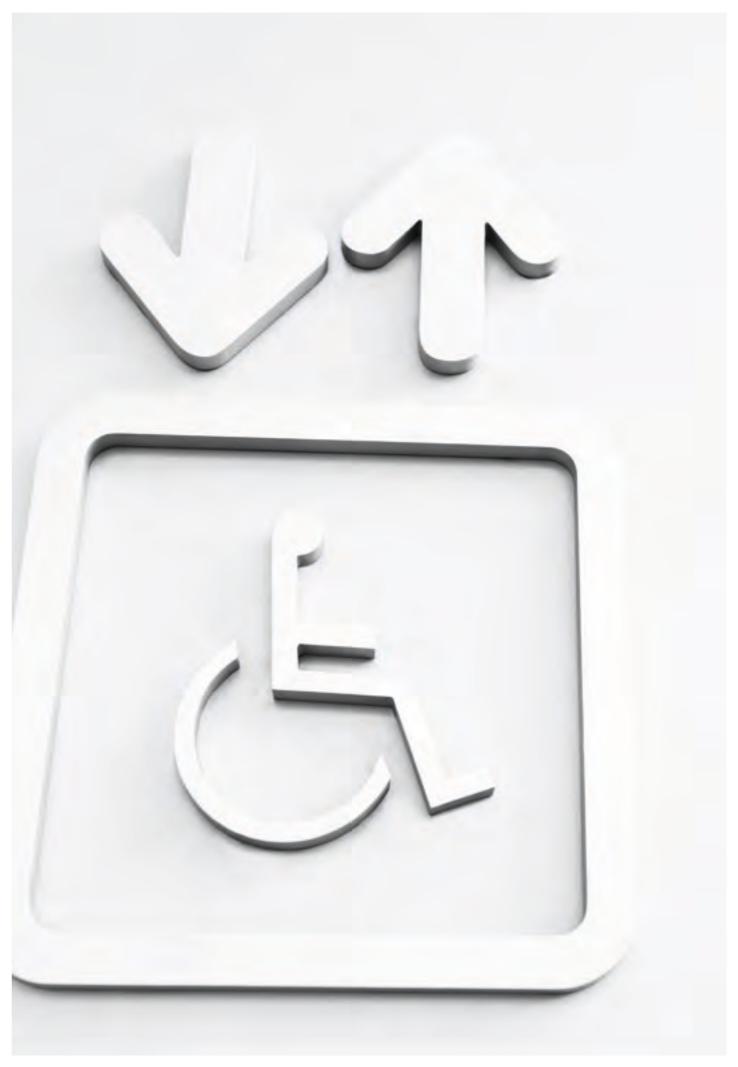

## Specially designed interface. Disability and child-friendly.

## **Braille**

Elevators can be made truly accessible and bring real mobility for people with a visual impairment.

| Style | 43