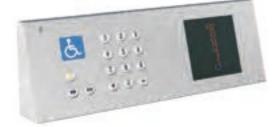

## Specially designed interface. Disability and child-friendly.

## Horizontal car operating panel

**HCOP GST Series** 1 - N control mode

**HCOP DT Series** 1 - N control mode

**HCOP MT Series** Keypad control mode

HCOP AT Series Keypad control mode