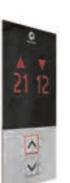

## Landing operation and indicator panels. A call at your service.

## **Landing Operating Panel FI GS 700**

**Landing Operating Panel FI GS 300** 

## Landing indicating panel FI GS 700

Stainless steel hairline

Stainless mirror polished

Glass black

Glass grey

Possible component configuration:

- Indication: Dot-Matrix, TFT
- Indication color: 5 colors
- Button variants: 4 button type - Installation: Surface, Flush

## Landing indicating panel FI GS 300 (installation in door frame or in wall above car entrance)

Glass black (Flush or surface) Glass white (Wall box)

LOP and LIP share the same plate material options. There are color options available upon request.