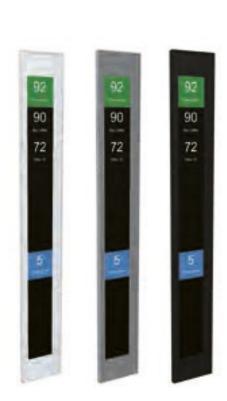

## **PORT Destination Indicator**

The new PDI is a fully graphical LCD indicator in the car door jamb which is able to indicate not only the destination floors but also the next stop and optionally also announces the door's status and floor names with an integrated loudspeaker.

The colors are aligned with the PORT terminal colors. The PDI comes either in flush or applied version.