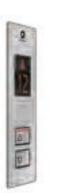

## Landing operation and indicator panels. A call at your service.

## **Landing Operating Panel FI GS 700**

**Landing Operating Panel FI GS 300** 

## Landing indicating panel FI GS 700

Stainless steel hairline

Stainless mirror polished

Glass black

Glass grey

Possible component configuration:

- Indication: Dot-Matrix, TFT
- Indication color: 5 colors
- Button variants: 4 button type - Installation: Surface, Flush

## Landing indicating panel FI GS 300 (installation in door frame or in wall above car entrance)

Glass black (Flush or surface) Glass white (Wall box)

LOP and LIP share the same plate material options. There are color options available upon request.