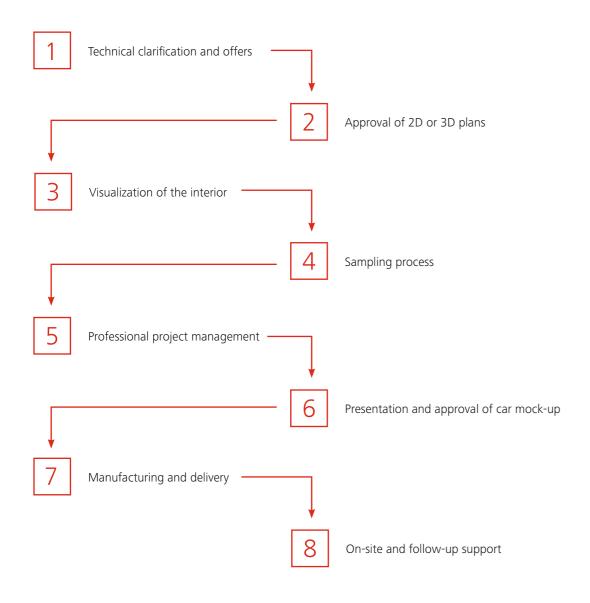

## Customized car design. Thinking outside the box.

Schindler offers unlimited freedom for the design of the elevator cars. From the first drawings to the final customized car.

To guarantee perfect design and quality, the manufacturing process of individualized cars is divided into 8 time-proven steps: