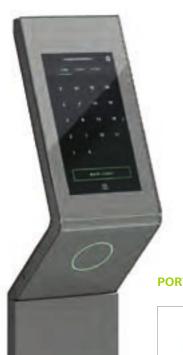

## PORT 1 wide

All the power of the latest PORT 1, just bigger. The impressive curved glass houses a large 10.4" display to take full advantage of the all-new portOS functionality.

PORT 4 and PORT 4 Surface

Subtle elegance without compromise. With its clear lines the flush-mounted PORT 4 integrates smoothly into all kinds of architecture.