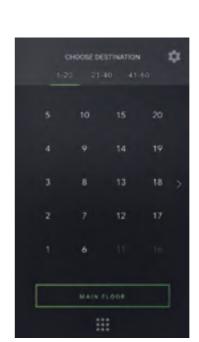

## **PORT Destination Indicator**

The new PDI is a fully graphical LCD indicator in the car door jamb which is able to indicate not only the destination floors but also the next stop and optionally also announces the door's status and floor names with an integrated loudspeaker.

## List view

- Scrollable list view
- Suited best for office buildings
- Offers a lot of space for floor information

## Panel view

- Panel view with page swipe
- Display up to 20 floors per page on PORT 1
- For high-rise buildings