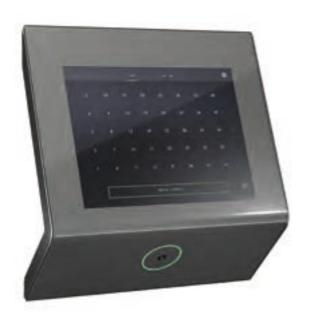

## Transit Intelligence. Formed from glass.

## **PORT Technology**

This new range of PORT destination Control terminals delivers brainpower to your building. Various PORT terminal options are available to optimize traffic stream.

PORT's unique curved glass design, more powerful than ever. Available in three colors variations, wall-mounted or free-standing, PORT 1 offers optimal ergonomics in an unobtrusive and compact form.