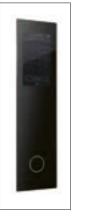

## PORT 1 wide

All the power of the latest PORT 1, just bigger. The impressive curved glass houses a large 10.4" display to take full advantage of the all-new portOS functionality.

PORT 4 and PORT 4 Surface

Subtle elegance without compromise. With its clear lines the flush-mounted PORT 4 integrates smoothly into all kinds of architecture.