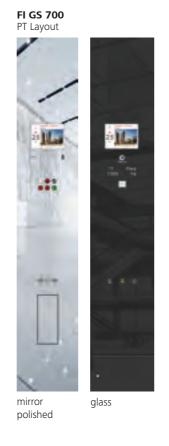

## Car operating panel. Finding your floor was never so easy.

## **Car Operating Panel**

glass

polished

## FI GS 700 (front- and sidewall)

hairline

Possible component configuration:

- Button type
- Button layout
- IndicatorHandicapped

## Panel material

32 | Style |