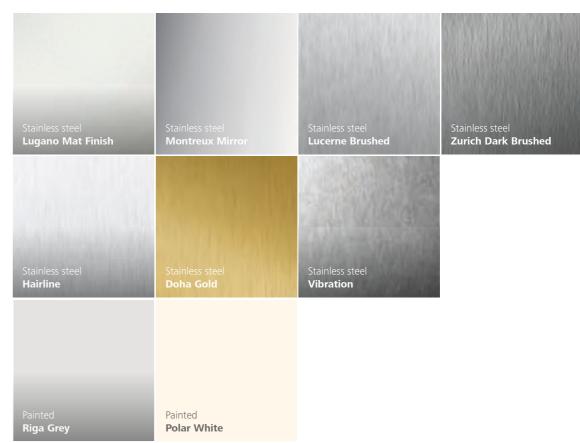

## Laminate and stainless steel

Create a different ambiance by selecting different materials. For a fresh look and feel, choose from colorful laminates. Stainless steel gives a more clean and modern look. Combine both materials for more individuality.

## Laminate

## Stainless steel

Specifications, options and colors are subject to change. All cars and options illustrated in this brochure are representative only. The samples shown may vary from the original in color and material.

## Stainless steel