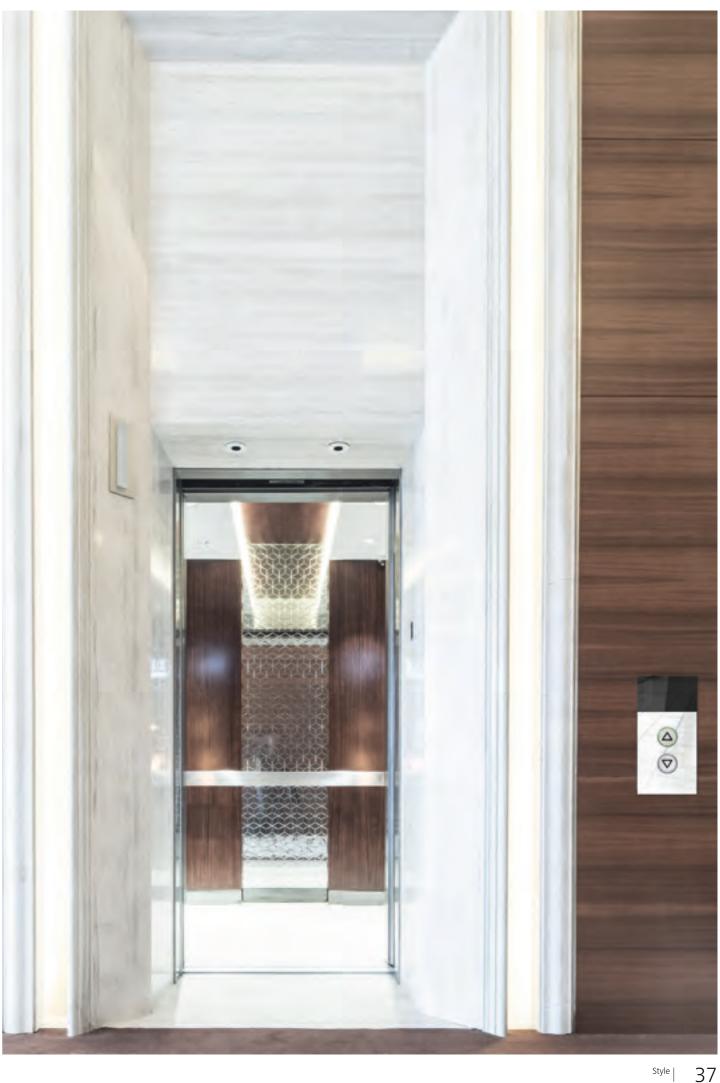

## Landing door and door frame. Diversity becomes harmony.

Landing doors and door frames greatly influence the surrounding architecture. Irrespective of whether you blend them into the walls as inconspicuously as possible or deliberately use them to set an independent accent. Either way – your elevator design is sure to make an impression.

## **Landing door construction**

Schindler elevator doors are normally center opening, but we offer all options, such as telescopic doors. A variety of ways of fastening the doors allow them to be safely integrated into different types of wall.

## Landing door frames

Standard door frames are available in a diversity of basic models. 'Basic frames' are discreetly recessed. 'Box frames' deliberately emphasize the frame as a single architectural element. 'Angle frames' can be placed invisibly behind the wall cladding. In extremely high rooms, all frames can be combined with a 'flush transom'. This allows the door heights to be optically lengthened up to 4 meters.