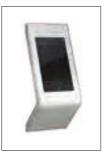

## PORT 1 wide

All the power of the latest PORT 1, just bigger. The impressive curved glass houses a large 10.4" display to take full advantage of the all-new portOS functionality.

PORT 4 and PORT 4 Surface

Subtle elegance without compromise. With its clear lines the flush-mounted PORT 4 integrates smoothly into all kinds of architecture.