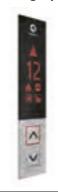

## Landing operation and indicator panels. A call at your service.

## **Landing Operating Panel FI GS 700**

**Landing Operating Panel FI GS 300** 

## Landing indicating panel FI GS 700

Stainless steel hairline

Stainless mirror polished

Glass black

Glass grey

Possible component configuration:

- Indication: Dot-Matrix, TFT
- Indication color: 5 colors
- Button variants: 4 button type - Installation: Surface, Flush

## Landing indicating panel FI GS 300 (installation in door frame or in wall above car entrance)

Glass black (Flush or surface) Glass white (Wall box)

LOP and LIP share the same plate material options. There are color options available upon request.