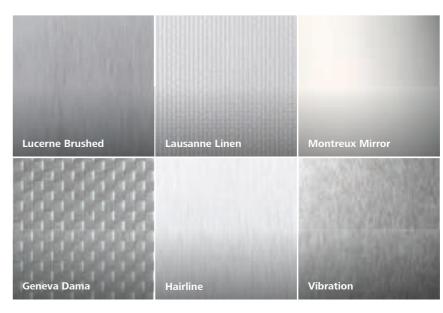

## Laminate and stainless steel

Create a different ambiance by selecting different materials. For a fresh look and feel, choose from colorful laminates. Stainless steel gives a more clean and modern look. Combine both materials for more individuality.

## Laminate

## Stainless steel

Specifications, options and colors are subject to change. All cars and options illustrated in this brochure are representative only. The samples shown may vary from the original in color and material.