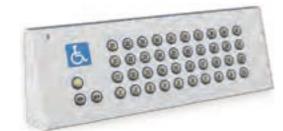

## Specially designed interface. Disability and child-friendly.

## Horizontal car operating panel

**HCOP GST Series** 1 - N control mode

**HCOP DT Series** 1 - N control mode

**HCOP MT Series** Keypad control mode

HCOP AT Series Keypad control mode