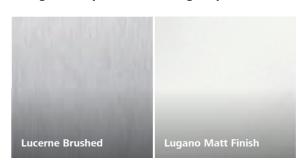

## Choose your colors and materials.

Determine your contemporary look. Choose from warm or cool colors to create a fresh look or combine the options to enhance contrast for more depth.

Times Square adds distinctive features to any public, commercial or residential building.

## **Multicolor options**

Play with fresh and vibrant colors. Choose from a range of warm and cold colors that look great on their own, but also stunning when combined.

## Laminate and stainless steel

Create a different ambiance by selecting different materials. For a fresh look and feel, choose from colorful laminates. Stainless steel gives a more clean and modern look. Combine both materials for more individuality.