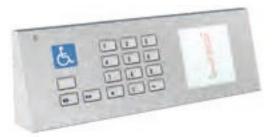

## Specially designed interface. Disability and child-friendly.

## Horizontal car operating panel

**HCOP GST Series** 1 - N control mode

**HCOP DT Series** 1 - N control mode

**HCOP MT Series** Keypad control mode

HCOP AT Series Keypad control mode