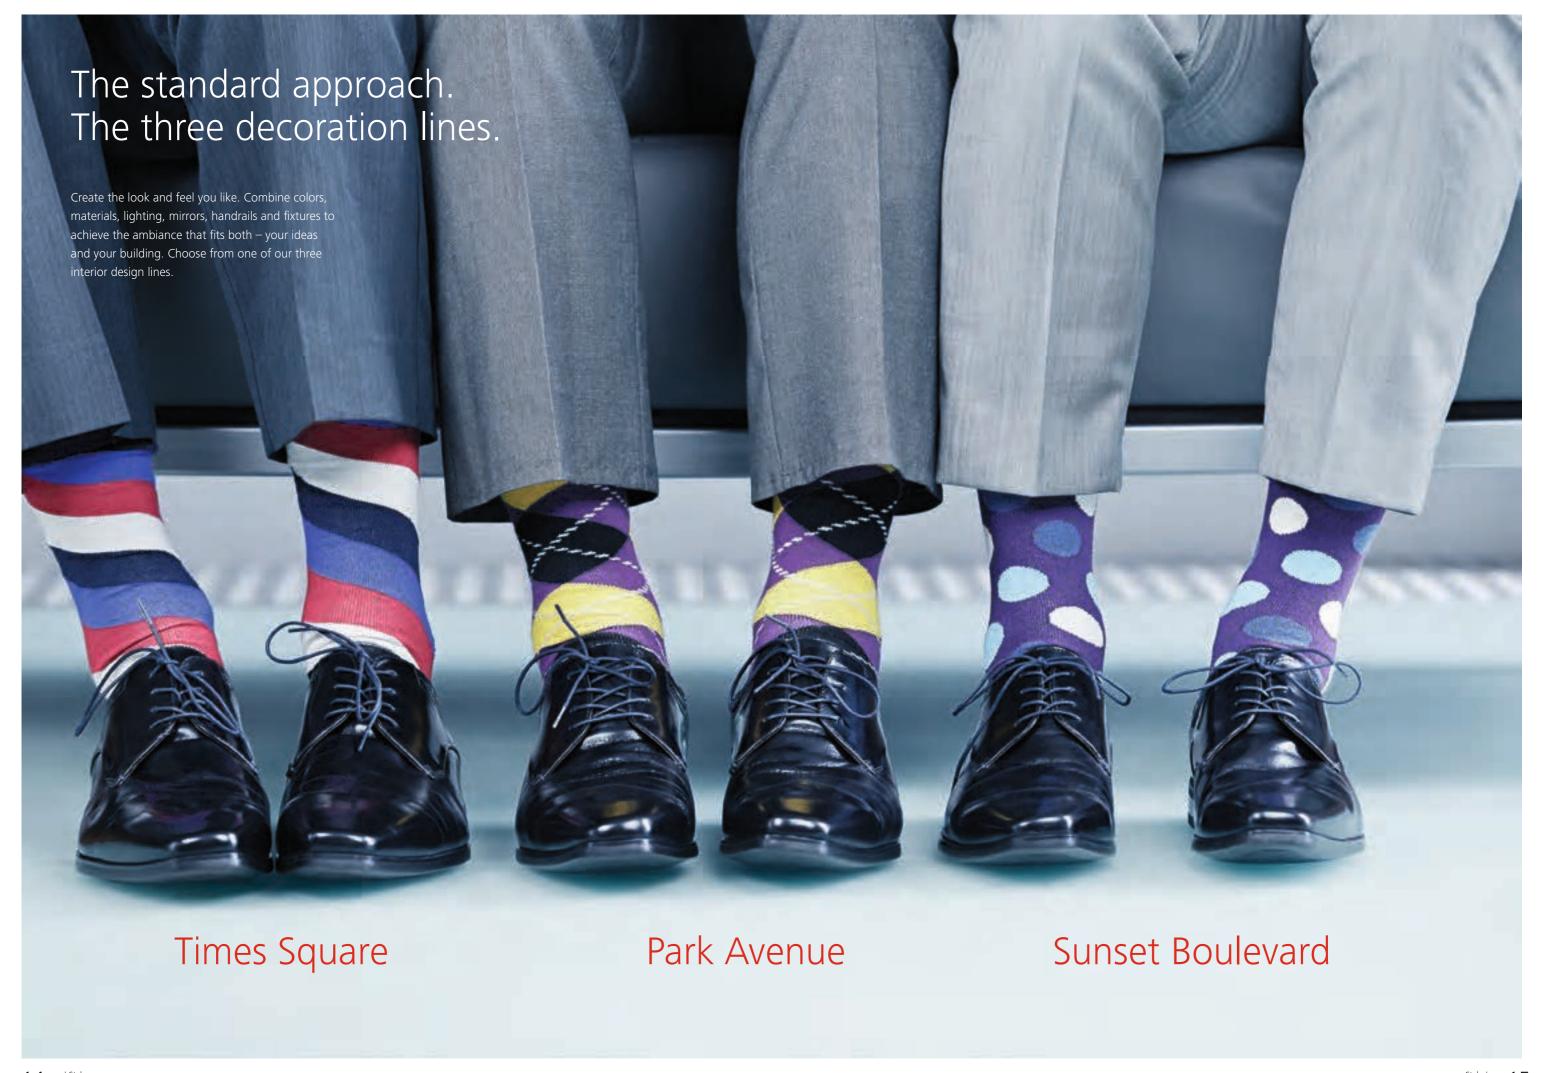

## Inspiring possibilities for these lines. Create your own combination.

## Times Square.

## Park Avenue.

## Sunset Boulevard. Inspirational and full of character.

Aim high for passenger excitement in upmarket locations like hotels, clubs and restaurants.

The combination of premium quality materials, captivating patterns and splashy color gradients make this car a unique experience. Lighting and ceiling concepts create a fascinating atmosphere. Make your elevator become your stage.