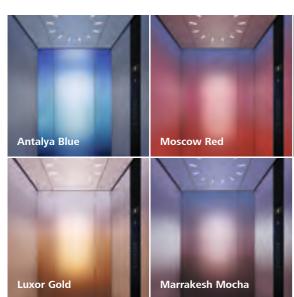

## Sunset Boulevard. Inspirational and full of character.

Aim high for passenger excitement in upmarket locations like hotels, clubs and restaurants.

The combination of premium quality materials, captivating patterns and splashy color gradients make this car a unique experience. Lighting and ceiling concepts create a fascinating atmosphere. Make your elevator become your stage.

## Digital print on satinated glass

Gorgeous and intense colors, emphasized through satin glass for more elegance. From atmospheric blue-red to warm gray-beige color gradients, this design allows you to create a fascinating ambiance and an unforgettable ride experience.