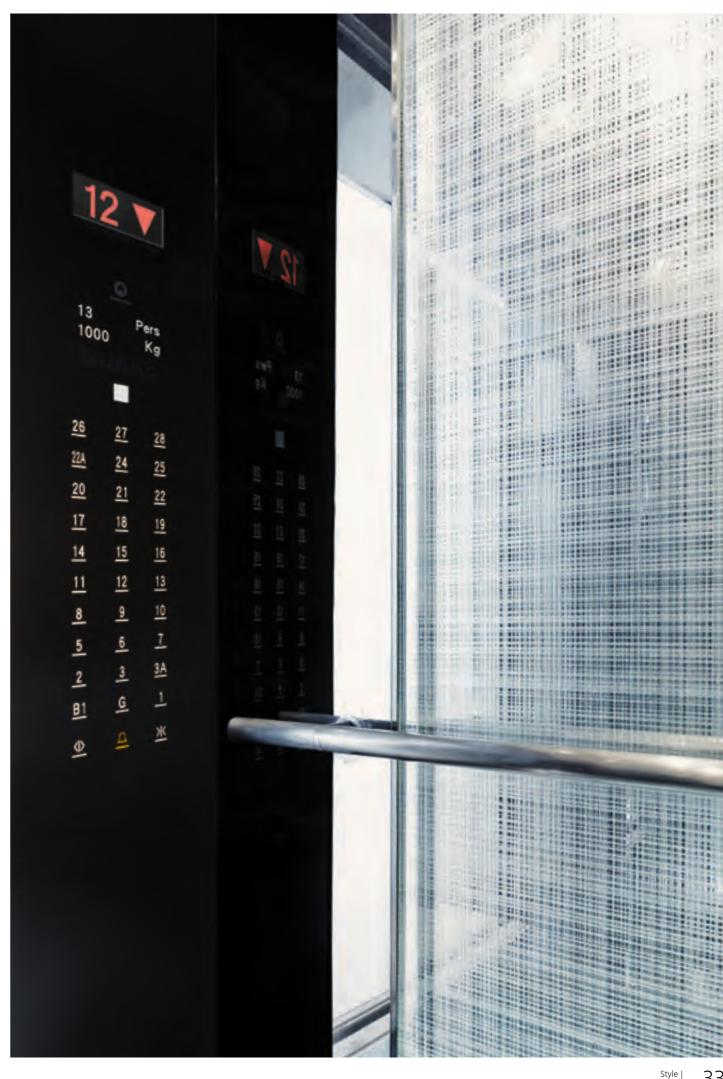

## Car operating panel. Finding your floor was never so easy.

## Button and key switch. The finishing touch.

## **Button line**

## Landing operation and indicator panels. A call at your service.