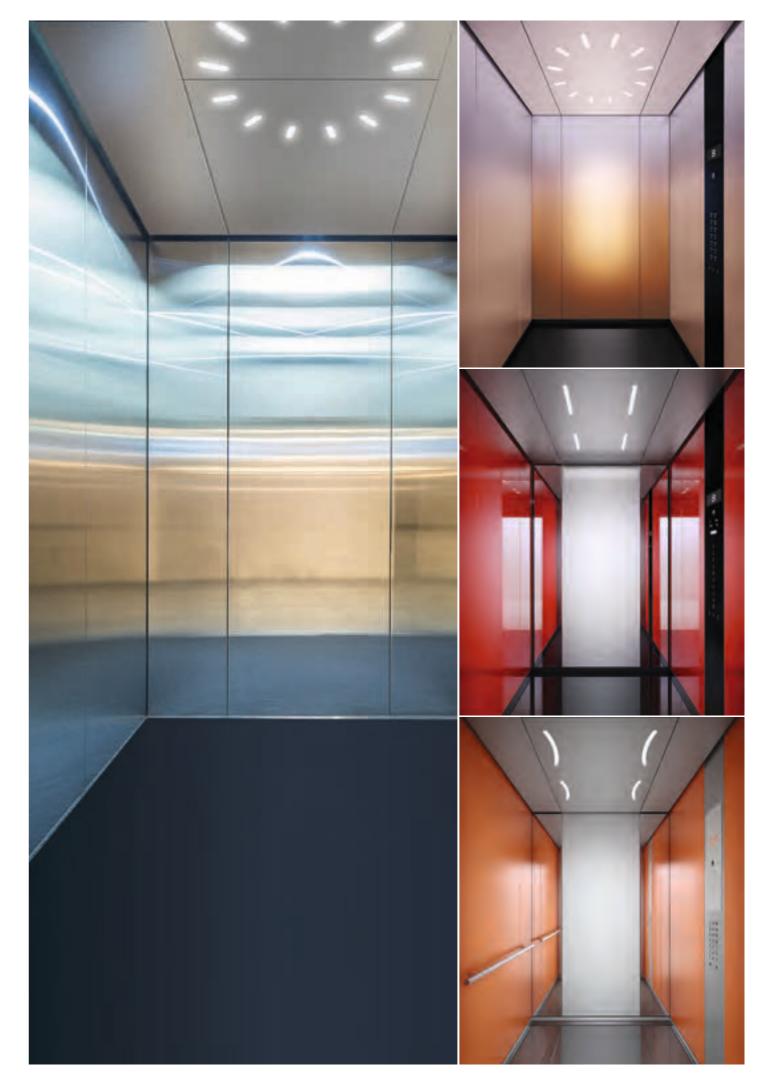

## Sunset Boulevard. Inspirational and full of character.

Aim high for passenger excitement in upmarket locations like hotels, clubs and restaurants.

The combination of premium quality materials, captivating patterns and splashy color gradients make this car a unique experience. Lighting and ceiling concepts create a fascinating atmosphere. Make your elevator become your stage.

## Digital print on satinated glass

Gorgeous and intense colors, emphasized through satin glass for more elegance. From atmospheric blue-red to warm gray-beige color gradients, this design allows you to create a fascinating ambiance and an unforgettable ride experience.

## Digital print on stainless steel

Create ambiance not only with colors but with eye catching patterns printed on stainless steel. Choose clear structured geometrical forms or bold organic designs. No matter the size of your car, digital decoration patterns always look stunning.