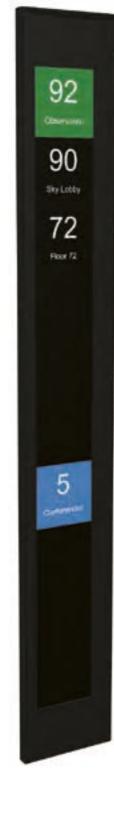

## **PORT Destination Indicator**

The new PDI is a fully graphical LCD indicator in the car door jamb which is able to indicate not only the destination floors but also the next stop and optionally also announces the door's status and floor names with an integrated loudspeaker.

The colors are aligned with the PORT terminal colors. The PDI comes either in flush or applied version.