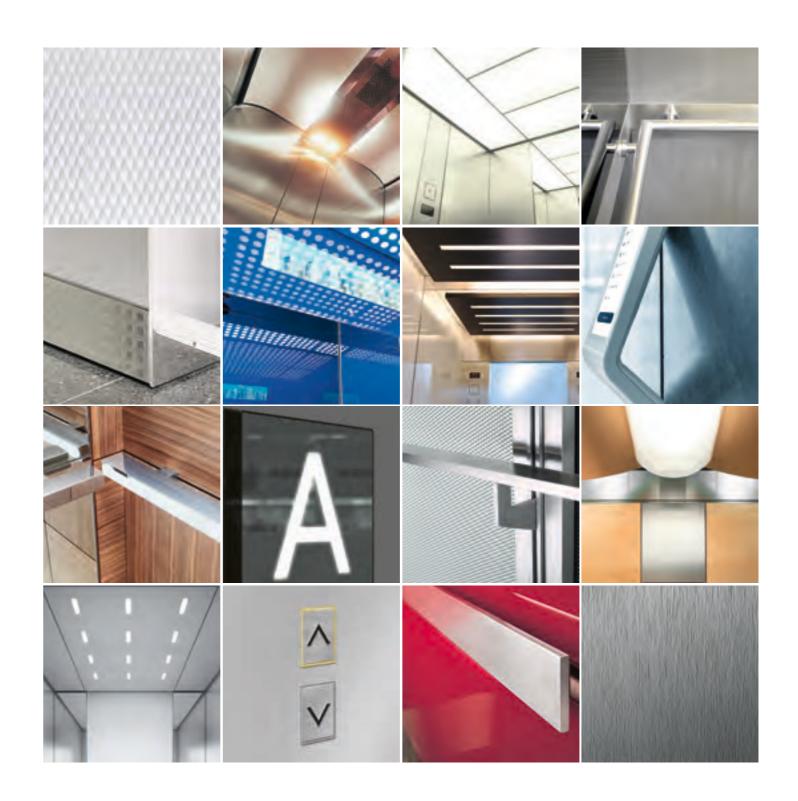

## Inspiring possibilities for these lines. Create your own combination.

## The different lightings

## The ceiling

## The floor

26 | Style 27