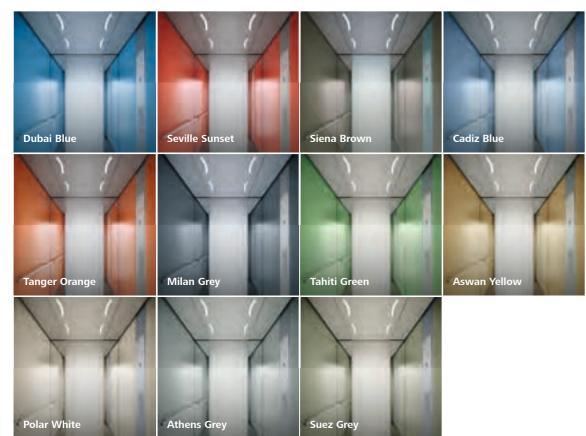

## Background options for the digital prints on stainless steel

 $22 \mid ^{Style} \mid 23$ 