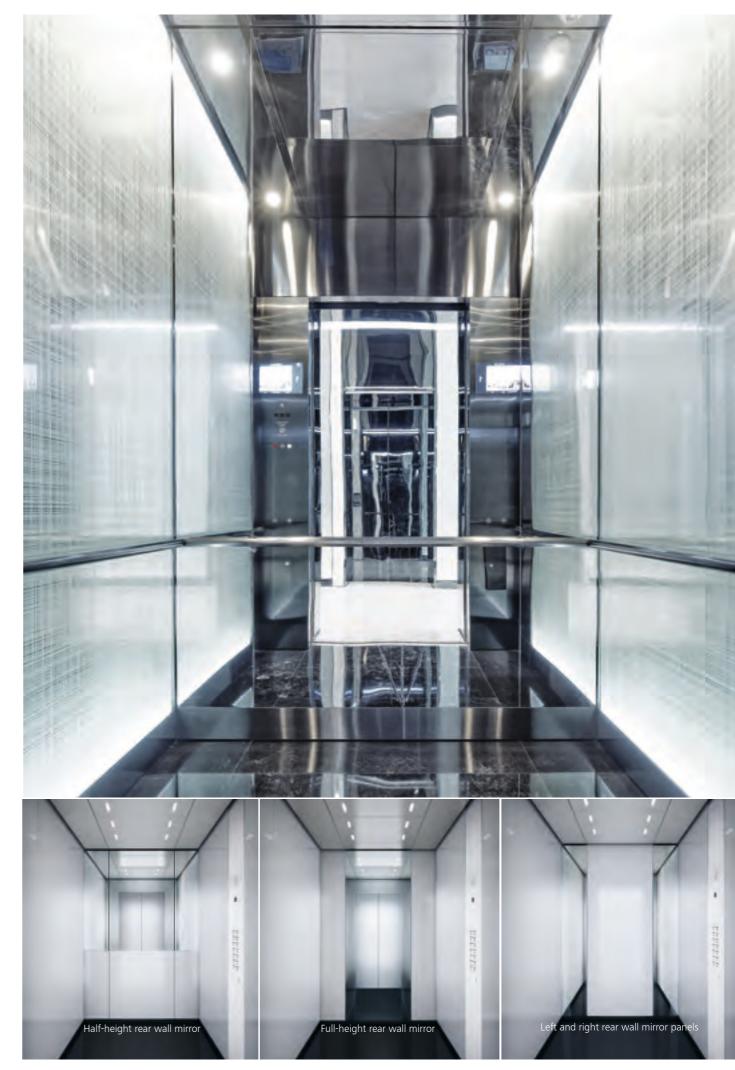

## Mirrors

Mirrors always add a special sense of space to rooms and buildings. In order to give your car more appeal and depth, the side walls or the rear wall can be provided with a full-height or half-height safety-glass mirror.