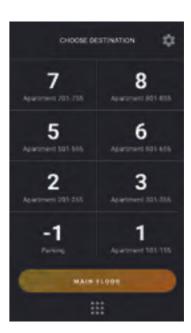

## **PORT Destination Indicator**

The new PDI is a fully graphical LCD indicator in the car door jamb which is able to indicate not only the destination floors but also the next stop and optionally also announces the door's status and floor names with an integrated loudspeaker.

## Tiles view

- Big tiles to maximize readability
- Ideally suited for apartment buildings with less than 10 floors