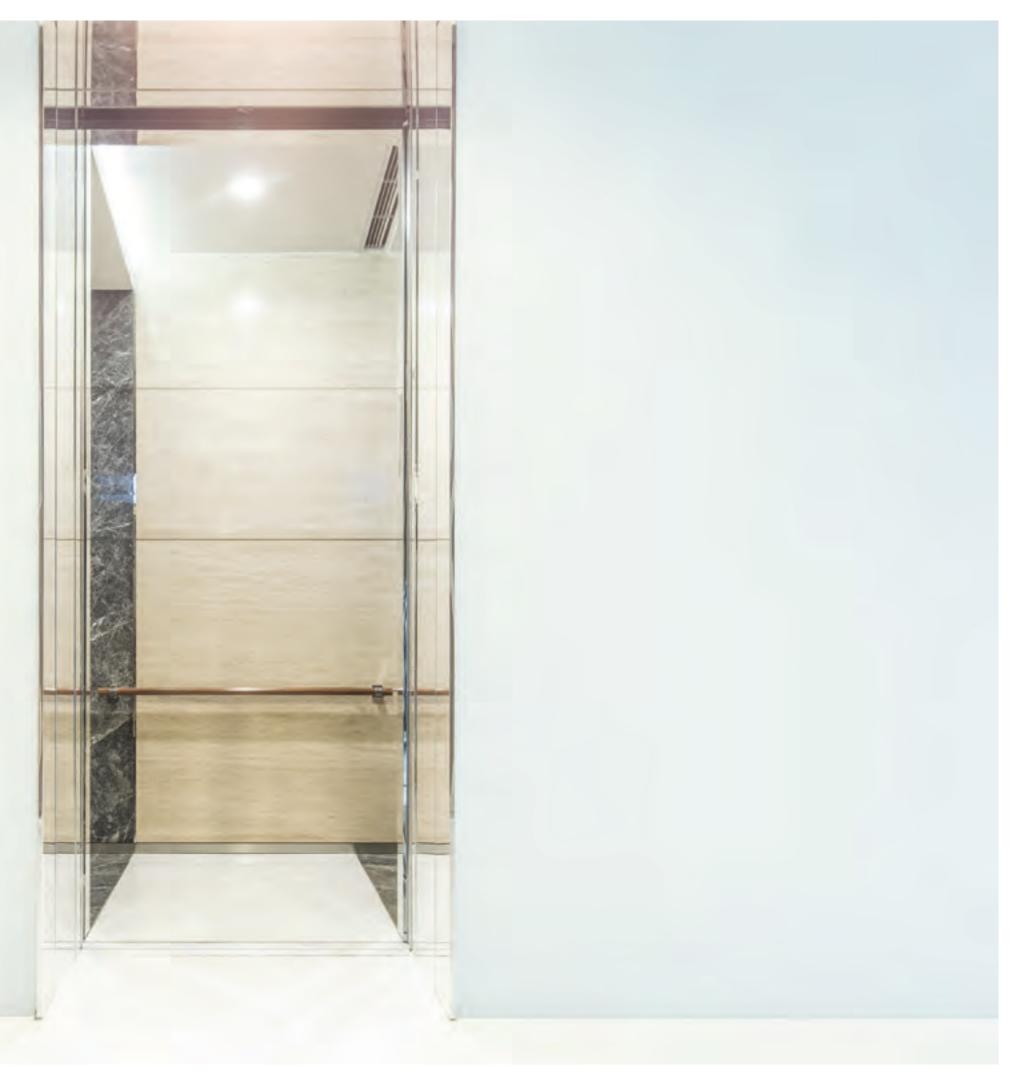

## Landing door and door frame. Diversity becomes harmony.

Landing doors and door frames greatly influence the surrounding architecture. Irrespective of whether you blend them into the walls as inconspicuously as possible or deliberately use them to set an independent accent. Either way – your elevator design is sure to make an impression.

## **Landing door construction**

Schindler elevator doors are normally center opening, but we offer all options, such as telescopic doors. A variety of ways of fastening the doors allow them to be safely integrated into different types of wall.

## Landing door frames

Standard door frames are available in a diversity of basic models. 'Basic frames' are discreetly recessed. 'Box frames' deliberately emphasize the frame as a single architectural element. 'Angle frames' can be placed invisibly behind the wall cladding. In extremely high rooms, all frames can be combined with a 'flush transom'. This allows the door heights to be optically lengthened up to 4 meters.