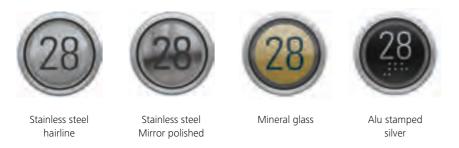

## FI GS 700 (front- and sidewall)

hairline

Possible component configuration:

- Button type
- Button layout
- IndicatorHandicapped

## Panel material

32 | Style |