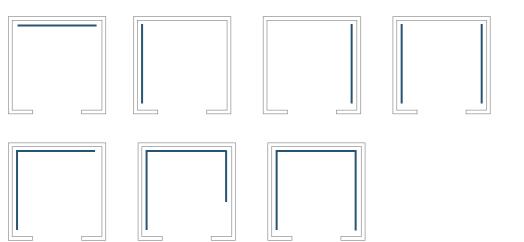

## Mirrors

Mirrors always add a special sense of space to rooms and buildings. In order to give your car more appeal and depth, the side walls or the rear wall can be provided with a full-height or half-height safety-glass mirror.

## Handrails

Even though your elevator travels smoothly with almost no sound, handrails convey a feeling of security. Shiny or brushed stainless steel handrails match the interior and shape of your car and can be mounted to the side and rear walls.

## Handrail endings

## Handrail positions

30 | Style