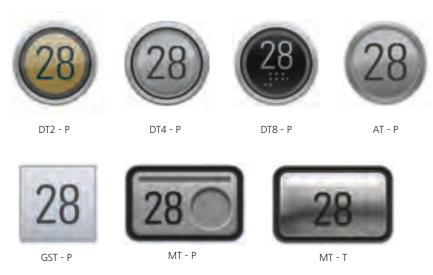

## Button and key switch. The finishing touch.

## **Button line**

## Acronyms

- 2: Inserted glass 4: Insert stainless steel
- 8: Insert alu painted (only for DT8) P, T: Push button, Touch button

## Insert material

## Letter type

## Colors

Amber, blue, green, red, white