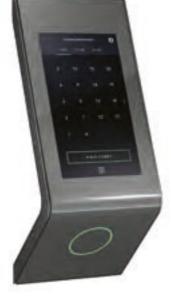

## **PORT Technology**

This new range of PORT destination Control terminals delivers brainpower to your building. Various PORT terminal options are available to optimize traffic stream.

PORT's unique curved glass design, more powerful than ever. Available in three colors variations, wall-mounted or free-standing, PORT 1 offers optimal ergonomics in an unobtrusive and compact form.

PORT 1 pedestal