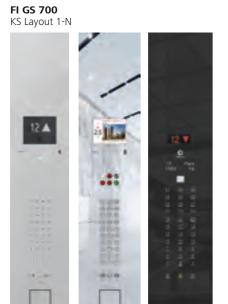

## Car operating panel. Finding your floor was never so easy.

## FI GS 700 (front- and sidewall)

hairline

Possible component configuration:

- Button type
- Button layout
- IndicatorHandicapped

## Panel material

32 | Style |