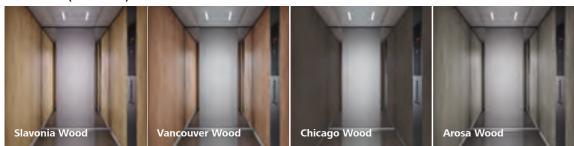

## Landing door and door frame. Diversity becomes harmony.

Landing doors and door frames greatly influence the surrounding architecture. Irrespective of whether you blend them into the walls as inconspicuously as possible or deliberately use them to set an independent accent. Either way – your elevator design is sure to make an impression.

## **Landing door construction**

Schindler elevator doors are normally center opening, but we offer all options, such as telescopic doors. A variety of ways of fastening the doors allow them to be safely integrated into different types of wall.

## Landing door frames

Standard door frames are available in a diversity of basic models. 'Basic frames' are discreetly recessed. 'Box frames' deliberately emphasize the frame as a single architectural element. 'Angle frames' can be placed invisibly behind the wall cladding. In extremely high rooms, all frames can be combined with a 'flush transom'. This allows the door heights to be optically lengthened up to 4 meters.