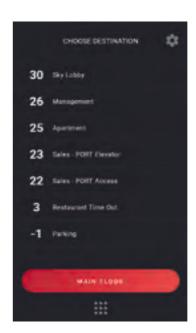

## List view

- Scrollable list view
- Suited best for office buildings
- Offers a lot of space for floor information

## Panel view

- Panel view with page swipe
- Display up to 20 floors per page on PORT 1
- For high-rise buildings

## Tiles view

- Big tiles to maximize readability
- Ideally suited for apartment buildings with less than 10 floors

## **Category view**

- Two-click interface with grouped floors
- The perfect layout for mixed-use buildings, i.e. hotels

 $48 \quad |^{\text{Style}}| \quad 49$ 