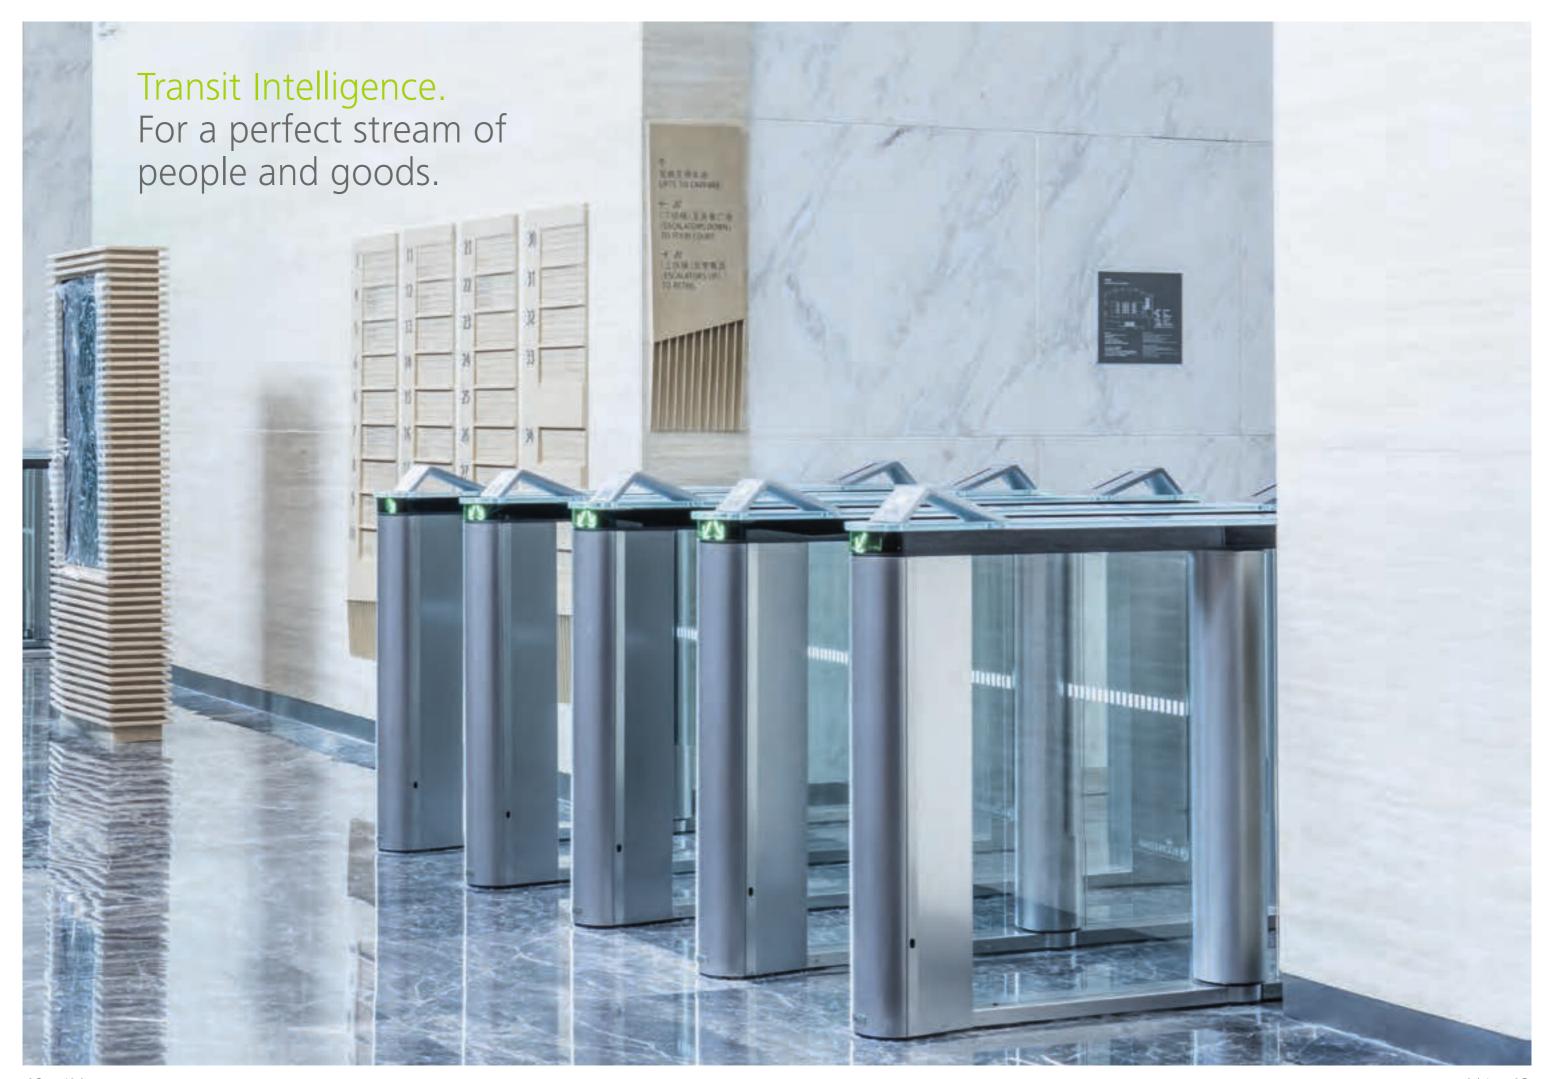

## Transit Intelligence. Formed from glass.

## **PORT Technology**

This new range of PORT destination Control terminals delivers brainpower to your building. Various PORT terminal options are available to optimize traffic stream.

PORT's unique curved glass design, more powerful than ever. Available in three colors variations, wall-mounted or free-standing, PORT 1 offers optimal ergonomics in an unobtrusive and compact form.