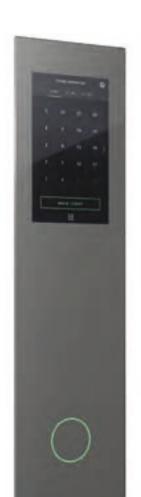

## Transit Intelligence. Subtle elegance.

## PORT 1 wide

All the power of the latest PORT 1, just bigger. The impressive curved glass houses a large 10.4" display to take full advantage of the all-new portOS functionality.

PORT 4 and PORT 4 Surface

Subtle elegance without compromise. With its clear lines the flush-mounted PORT 4 integrates smoothly into all kinds of architecture.