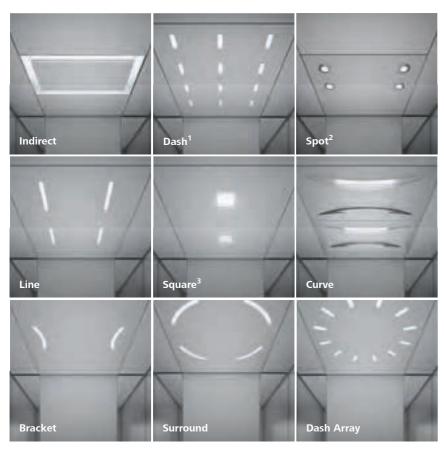

## The different lightings

## Noto

- 1. Four or six dashes per light panel
- 2. Three or four spots per light panel
- 3. Square is not available for North America

## Note

Specifications, options and colors are subject to change. All cars and options illustrated in this brochure are representative only. The samples shown may vary from the original in color and material.

## The ceiling

## The floor

26 | Style 27