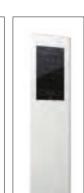

## Transit Intelligence. Subtle elegance.

## PORT 1 wide

All the power of the latest PORT 1, just bigger. The impressive curved glass houses a large 10.4" display to take full advantage of the all-new portOS functionality.

PORT 4 and PORT 4 Surface

Subtle elegance without compromise. With its clear lines the flush-mounted PORT 4 integrates smoothly into all kinds of architecture.