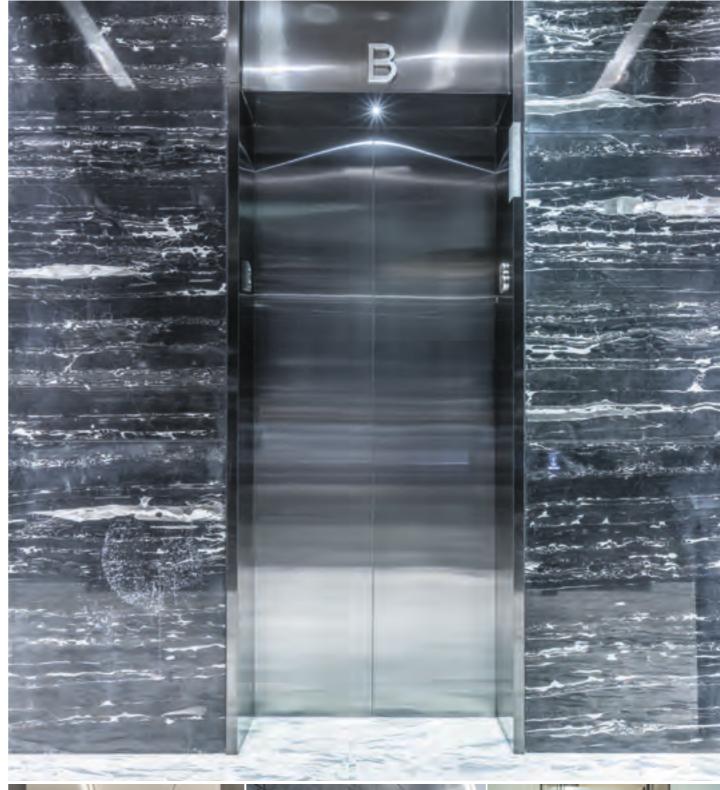

## Landing door and door frame. Diversity becomes harmony.

Landing doors and door frames greatly influence the surrounding architecture. Irrespective of whether you blend them into the walls as inconspicuously as possible or deliberately use them to set an independent accent. Either way – your elevator design is sure to make an impression.

## **Landing door construction**

Schindler elevator doors are normally center opening, but we offer all options, such as telescopic doors. A variety of ways of fastening the doors allow them to be safely integrated into different types of wall.

## Landing door frames

Standard door frames are available in a diversity of basic models. 'Basic frames' are discreetly recessed. 'Box frames' deliberately emphasize the frame as a single architectural element. 'Angle frames' can be placed invisibly behind the wall cladding. In extremely high rooms, all frames can be combined with a 'flush transom'. This allows the door heights to be optically lengthened up to 4 meters.