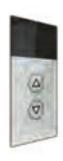

## Landing operation and indicator panels. A call at your service.

## **Landing Operating Panel FI GS 700**

**Landing Operating Panel FI GS 300** 

## Landing indicating panel FI GS 700

Stainless steel hairline

Stainless mirror polished

Glass black

Glass grey

Possible component configuration:

- Indication: Dot-Matrix, TFT
- Indication color: 5 colors
- Button variants: 4 button type - Installation: Surface, Flush

## Landing indicating panel FI GS 300 (installation in door frame or in wall above car entrance)

Glass black (Flush or surface) Glass white (Wall box)

LOP and LIP share the same plate material options. There are color options available upon request.