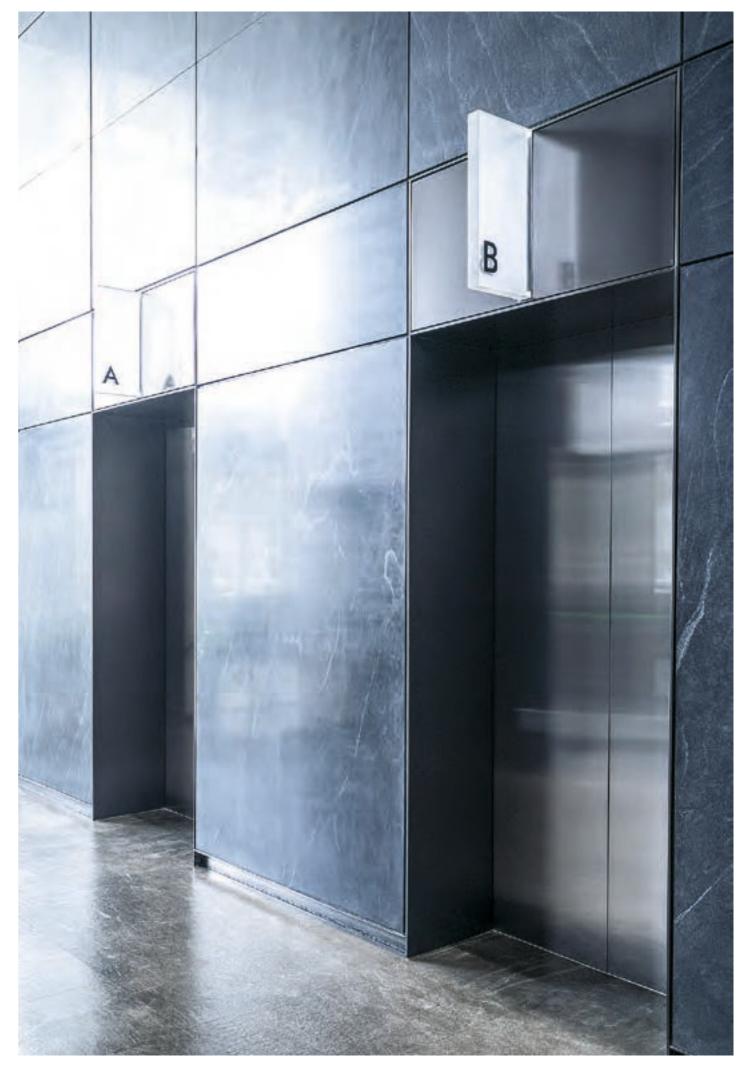

## Landing designation plate. Showing you the way.

## **Color matrix**

Faceplate glass grey with illumination

Faceplate glass black with illumination

Faceplate glass black with illumination on

Faceplate glass white without illumination

Metal stainless steel without illumination

- 1. There are white, grey and black as options for glass colors.
- 2. All glass (white / grey / black) and metal options can be made with or without illumination and speaker functions upon request.