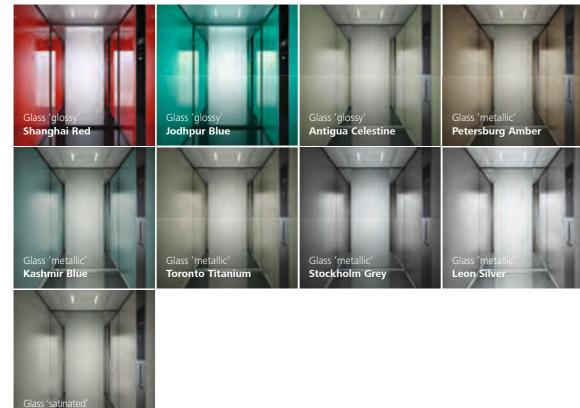

## From contemporary to elegant.

Discover pure elegance with back painted glass walls or choose wood laminate to create a more contemporary ambiance. Highlight is a silver-shimmer from our metallic glass collection or a gold or satined grey finish on stainless steel.

## **Back painted glass**

By putting color behind glass, you create a high gloss and vibrant effect that adds a pleasant ambiance to your car.

In order to make the back painted glass walls perfectly fit the overall appearance of the building, you can either choose from pre-selected colors or optionally specify any NCS (Natural Color System) color.

## **Back painted**

## **Wood line (Laminate)**

## Stainless steel