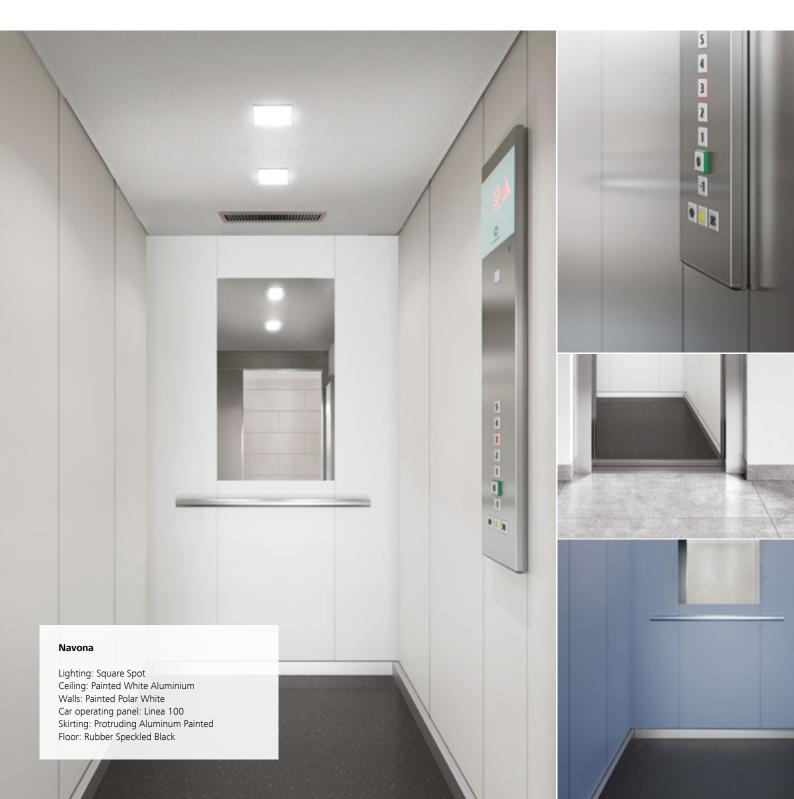

### Navona

### Functional and durable

Clarity and comfort in your car with this robust design line. Fresh colors, durable accessories, and the option of five different floors make Navona an excellent choice for residential applications. Elegant stainless steel options are also available for rear and side walls.