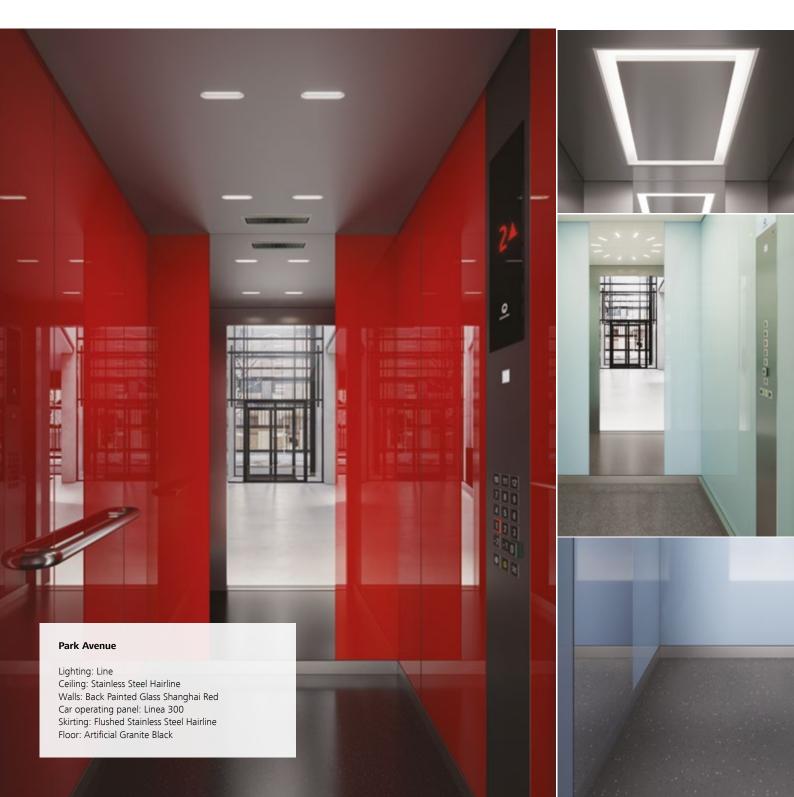

# Park Avenue Sophisticated and elegant

A touch of class. Wooden and textured laminates or backpainted glass walls for a rich, contemporary mode. Or a luxury feel with stainless steel in seven different finishes or decorative glass. Matched lighting completes Park Avenue's elegance.

#### Available for

Schindler 3000 Schindler 5000 Schindler 5500

#### Note:

- # Available in GQ ≥ 680 Kg with selected car sizes
- \* Available with straight type of skirting and with selected car sizes.

  Specifications, options and colors are subject to change. All cars and options illustrated in this brochure are representative only. The samples shown may vary from the original in color and material.