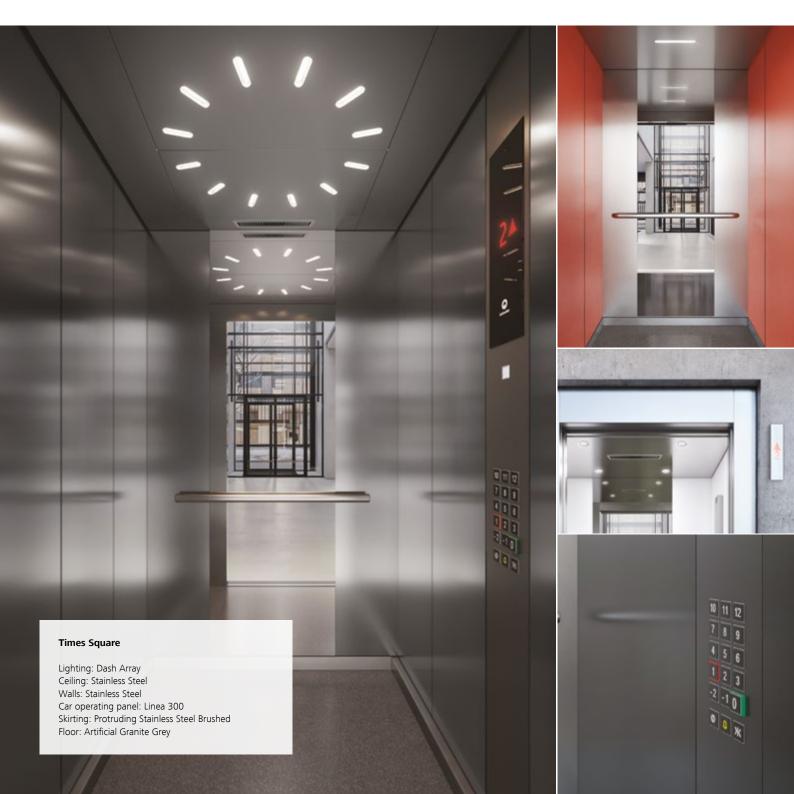

## Times Square Modern and versatile

Determine your contemporary look. Choose from warm or cool colors to create a fresh look or combine the options to enhance contrast for more depth. Select glass doors and walls for transparency. Use a bare car option to create your style and taste. Times Square adds distinctive features to any public, commercial or residential building.

#### Available for

Schindler 3000 Schindler 5000 Schindler 5500

 <sup>\*</sup> Available in GQ ≥ 680 Kg with selected car sizes
 \* Available only with straight type of skirting with selected car sizes
 Specifications, options and colors are subject to change. All cars and options illustrated in this brochure are representative only. The samples shown may vary from the original in color and material.