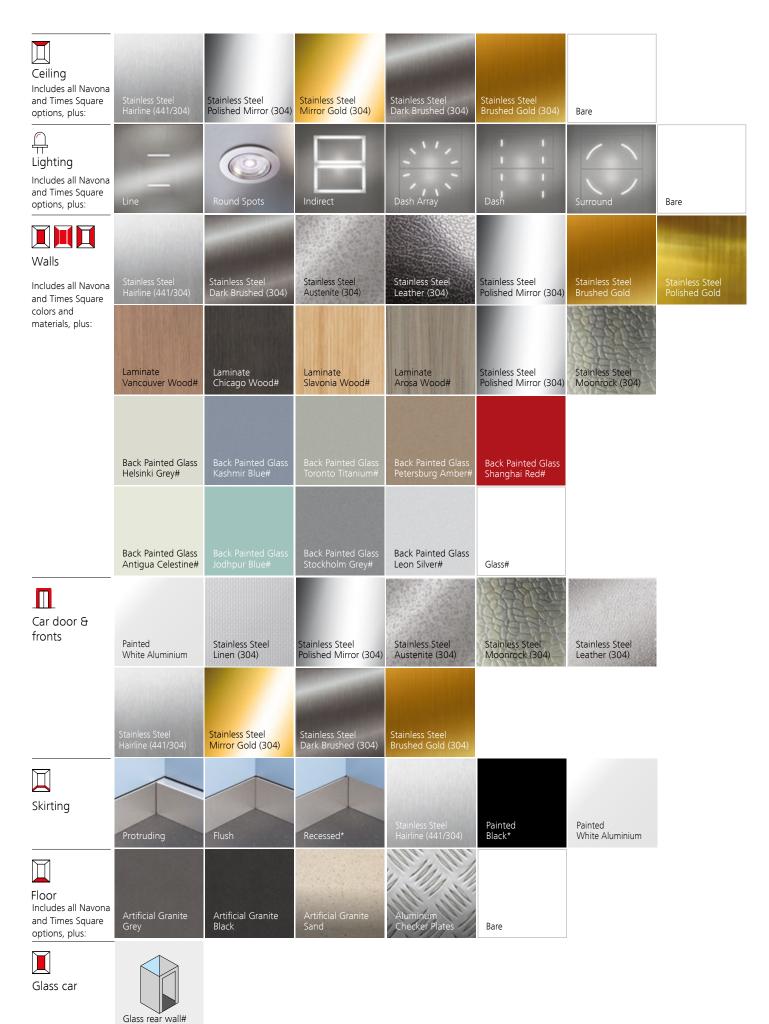

## Times Square Modern and versatile

Determine your contemporary look. Choose from warm or cool colors to create a fresh look or combine the options to enhance contrast for more depth. Select glass doors and walls for transparency. Use a bare car option to create your style and taste. Times Square adds distinctive features to any public, commercial or residential building.

#### Available for

Schindler 3000 Schindler 5000 Schindler 5500

 <sup>\*</sup> Available in GQ ≥ 680 Kg with selected car sizes
 \* Available only with straight type of skirting with selected car sizes
 Specifications, options and colors are subject to change. All cars and options illustrated in this brochure are representative only. The samples shown may vary from the original in color and material.

# Park Avenue Sophisticated and elegant

A touch of class. Wooden and textured laminates or backpainted glass walls for a rich, contemporary mode. Or a luxury feel with stainless steel in seven different finishes or decorative glass. Matched lighting completes Park Avenue's elegance.

#### Available for

Schindler 3000 Schindler 5000 Schindler 5500

#### Note:

- # Available in GQ ≥ 680 Kg with selected car sizes
- \* Available with straight type of skirting and with selected car sizes.

  Specifications, options and colors are subject to change. All cars and options illustrated in this brochure are representative only. The samples shown may vary from the original in color and material.