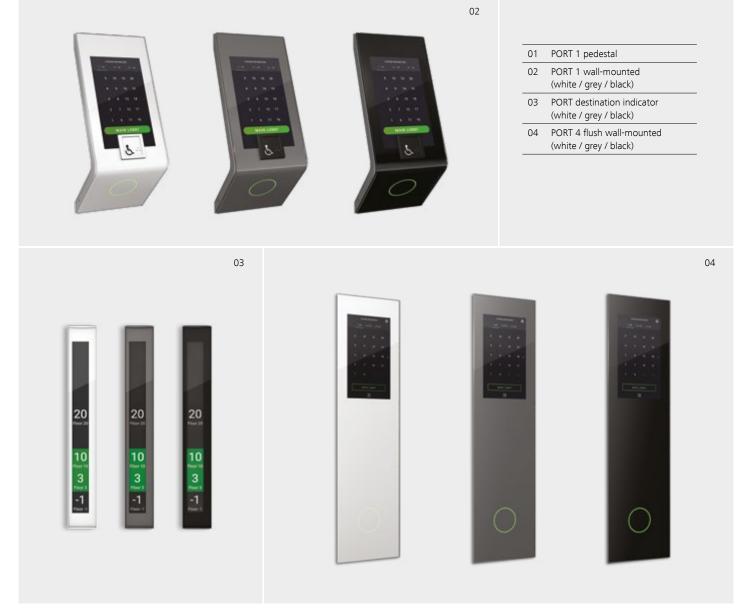

### The PORT Terminal

The new PORT hall call destination terminals deliver brainpower to your building. A range of PORT Terminals is available, with numerous options to optimize traffic flows. Now an established reference worldwide, PORT terminals offer elegant design, stylish ergonomics and a contemporary look.