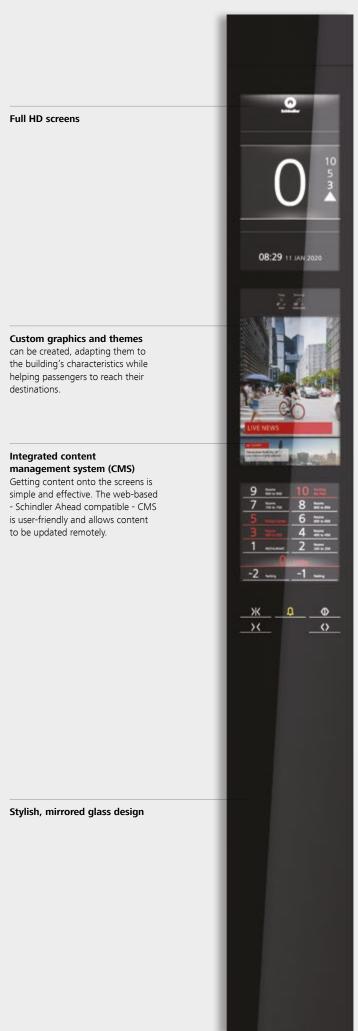

### Linea 800 SmartTouch

The new Linea 800 SmartTouch provides a distinctive interface that creates a high impact on passenger experience. Featuring three full HD screens, the stylish, mirrored glass panel transforms user-elevator interaction into a unique, visual experience. Getting content onto the screens is simple and effective with the web-based Content Management System.

#### Available for

Schindler 5000 Schindler 5500

03

- 01 Car operating panel with 3 LCD screens
- 02 "Touchless" landing operating panel
- 03 Highly customizable, multimedia-enabled user interface
- 04 Easy and quick button configuration for any building with custom floor descriptions