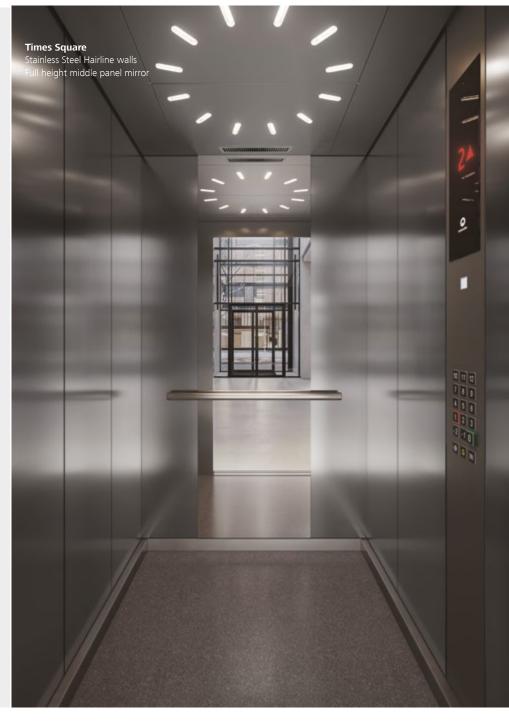

## Times Square Modern and versatile

Determine your contemporary look. Choose from warm or cool colors to create a fresh look or combine the options to enhance contrast for more depth. Select glass doors and walls for transparency. Use a bare car option to create your style and taste. Times Square adds distinctive features to any public, commercial or residential building.