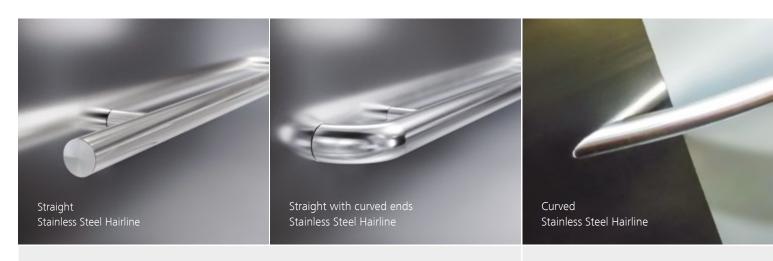

## A wide choice of shapes and finishes

Handrails convey a feeling of security. Schindler stainless steel handrails are designed to blend with car interiors, shapes and textures, and can be mounted to the side and rear walls. Available in curved, straight, straight with curved ends.

Choose the handrail shape you prefer:

Straight, straight with rounded ends or curved

Stainless Steel

Painted White Aluminium