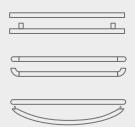

### Handrails

## A wide choice of shapes and finishes

Handrails convey a feeling of security. Schindler stainless steel handrails are designed to blend with car interiors, shapes and textures, and can be mounted to the side and rear walls. Available in curved, straight, straight with curved ends.

### Customize your handrails

Handrails convey a feeling of security. Our handrails are designed to blend with car interiors, shapes and textures.

The handrails can be mounted in different combinations of side and rear walls, either only one handrail piece on the rear or side walls, two handrail pieces on the side walls or handrails on three walls. They can be connected straight or revolving.

Choose the handrail shape you prefer:

Straight, straight with rounded ends or curved

Stainless Steel

Painted White Aluminium