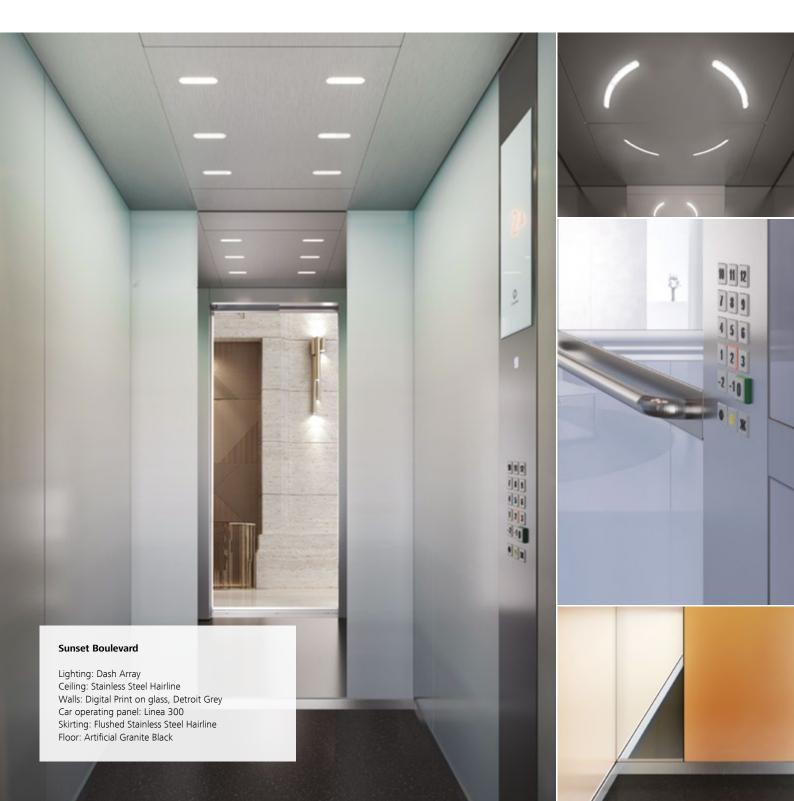

# Sunset Boulevard Inspiring and bold

Aim high for passenger excitement in upmarket locations like hotels, clubs and restaurants. The combination of premium-quality materials, captivating patterns and splashy color gradients make this car a unique experience. Make your elevator your stage.

#### Available for

Schindler 5000 Schindler 5500

#### Note

- # Available in GQ ≥ 680 Kg with selected car sizes
- \* Available with only straignt type of skirting with selected car sizes

  Specifications, options and colors are subject to change. All cars and options illustrated in this brochure are representative only. The samples shown may vary from the original in color and material.