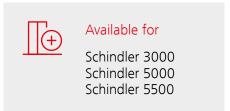

# Fixtures Linea 100 Touch

The convenience of our typical user interface converted to a touch version. The stylish design is in resistant glass with light indication to signal all functions, and dot matrix displays with large, easily readable red LEDs.

# Fixtures Linea 300\*

An upmarket user interface to enhance your elevator's looks, with an intuitive, efficient design. The display is in black glass, with buttons positioned on elegant black stainless steel, or white glass display on typical stainless steel color finishing.

\* Available in GQ  $\geq$  680 Kg with selected car sizes

01 02

0

Position and direction indicator

Sensitive touch or gesture controlled landing operating panel