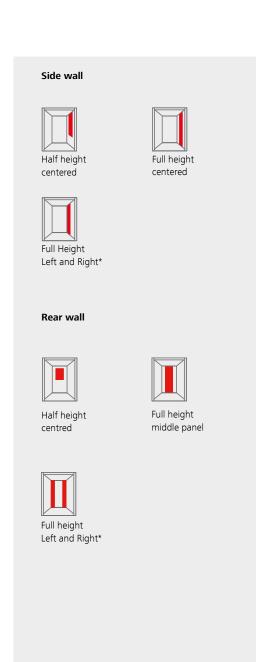

# Ensuring optimal appearance

Mirrors enhance the sense of space, depth and comfort in elevators. Schindler 3000 elevators can be fitted with a full-height or half-height safety-glass mirror on the side or rear wall of the car

\* Available with GQ ≥ 680 with selected model