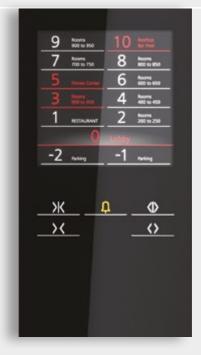

# Fixtures Linea 300\*

An upmarket user interface to enhance your elevator's looks, with an intuitive, efficient design. The display is in black glass, with buttons positioned on elegant black stainless steel, or white glass display on typical stainless steel color finishing.

\* Available in GQ  $\geq$  680 Kg with selected car sizes

01 02

0

Position and direction indicator

Sensitive touch or gesture controlled landing operating panel