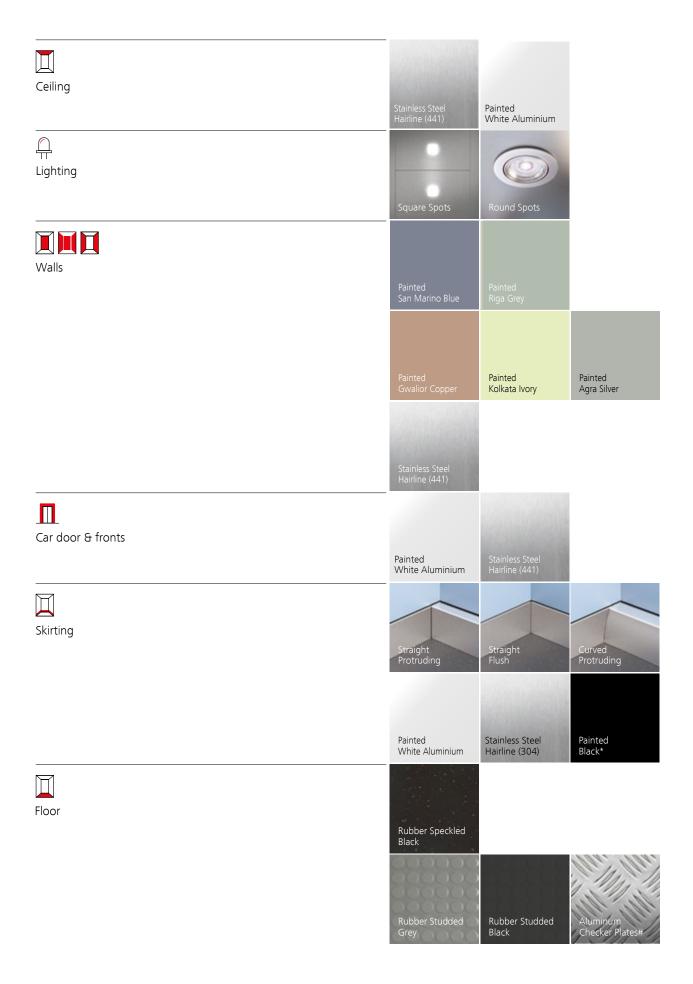

# Four design lines Infinite possibilities

Create the look and feel you like. Combine colors, materials, lighting, mirrors, handrails and fixtures to achieve the ambiance that fits your building. Choose from one of our interior design lines or design an individual car that fits your needs.