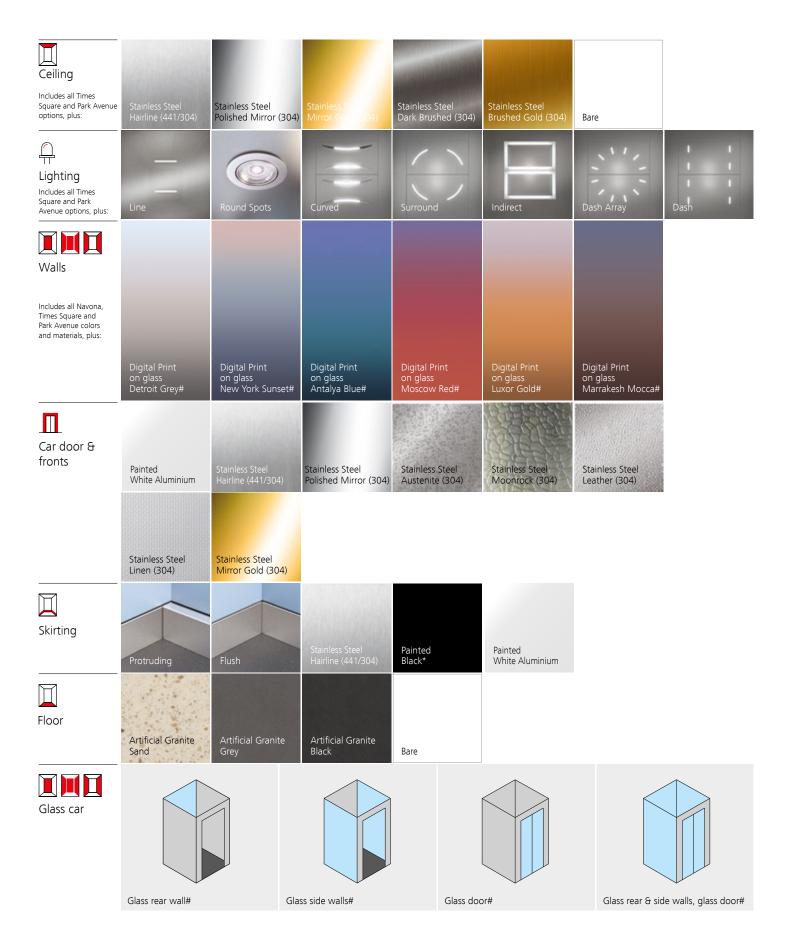

# Four design lines Infinite possibilities

Create the look and feel you like. Combine colors, materials, lighting, mirrors, handrails and fixtures to achieve the ambiance that fits your building. Choose from one of our interior design lines or design an individual car that fits your needs.

### Navona

### Functional and durable

Clarity and comfort in your car with this robust design line. Fresh colors, durable accessories, and the option of five different floors make Navona an excellent choice for residential applications. Elegant stainless steel options are also available for rear and side walls.

## Times Square Modern and versatile

Determine your contemporary look. Choose from warm or cool colors to create a fresh look or combine the options to enhance contrast for more depth. Select glass doors and walls for transparency. Use a bare car option to create your style and taste. Times Square adds distinctive features to any public, commercial or residential building.

# Park Avenue Sophisticated and elegant

A touch of class. Wooden and textured laminates or backpainted glass walls for a rich, contemporary mode. Or a luxury feel with stainless steel in seven different finishes or decorative glass. Matched lighting completes Park Avenue's elegance.