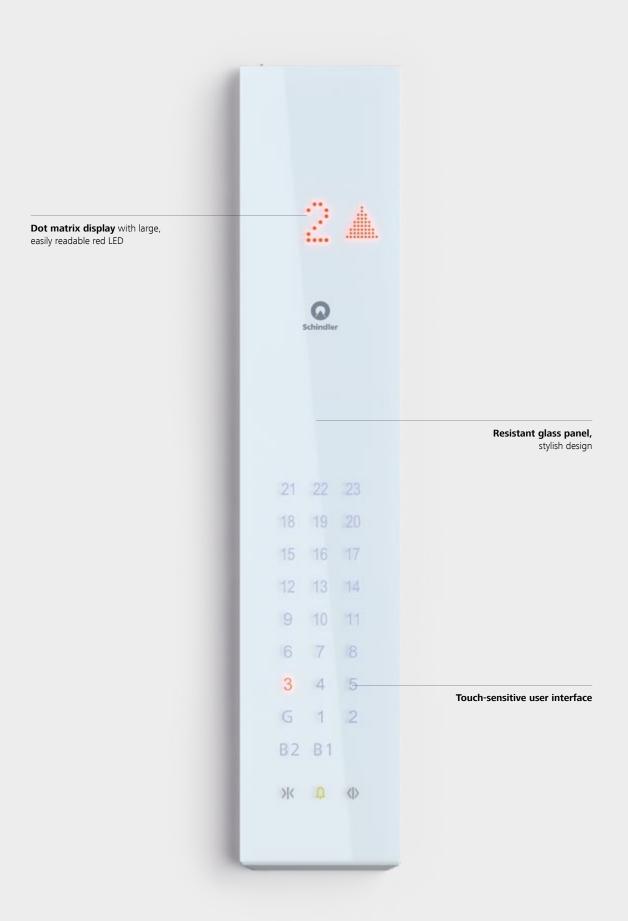

# Fixtures Linea 100 Touch

The convenience of our typical user interface converted to a touch version. The stylish design is in resistant glass with light indication to signal all functions, and dot matrix displays with large, easily readable red LEDs.