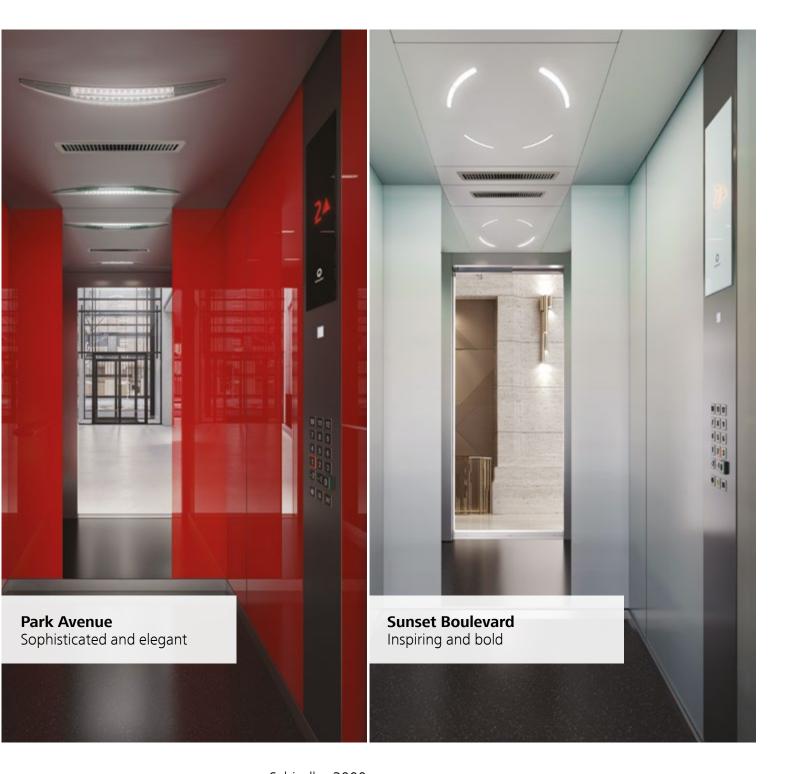

# Park Avenue Sophisticated and elegant

A touch of class. Wooden and textured laminates or backpainted glass walls for a rich, contemporary mode. Or a luxury feel with stainless steel in seven different finishes or decorative glass. Matched lighting completes Park Avenue's elegance.

# Sunset Boulevard Inspiring and bold

Aim high for passenger excitement in upmarket locations like hotels, clubs and restaurants. The combination of premium-quality materials, captivating patterns and splashy color gradients make this car a unique experience. Make your elevator your stage.