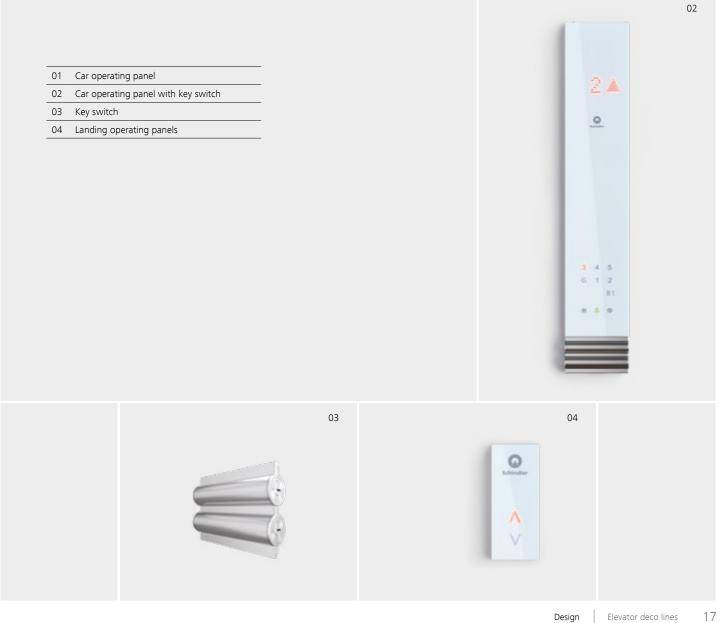

## Fixtures Linea 100

Linea 100 offers functional design in stainless steel. The integrated white glass display comes with large, easily readable red LED dot matrix floor indicator. Push buttons have clear red illumination when a call is recognized.

# Fixtures Linea 100 Touch

The convenience of our typical user interface converted to a touch version. The stylish design is in resistant glass with light indication to signal all functions, and dot matrix displays with large, easily readable red LEDs.

# Fixtures Linea 300\*

An upmarket user interface to enhance your elevator's looks, with an intuitive, efficient design. The display is in black glass, with buttons positioned on elegant black stainless steel, or white glass display on typical stainless steel color finishing.

\* Available in GQ  $\geq$  680 Kg with selected car sizes

01 02

0

Position and direction indicator

Sensitive touch or gesture controlled landing operating panel