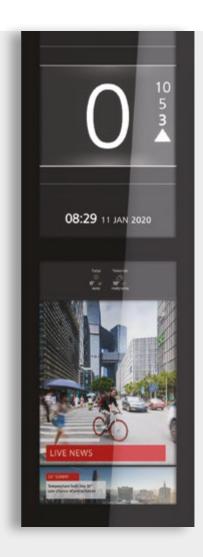

## Fixtures Linea 100

Linea 100 offers functional design in stainless steel. The integrated white glass display comes with large, easily readable red LED dot matrix floor indicator. Push buttons have clear red illumination when a call is recognized.

# Fixtures Linea 100 Touch

The convenience of our typical user interface converted to a touch version. The stylish design is in resistant glass with light indication to signal all functions, and dot matrix displays with large, easily readable red LEDs.