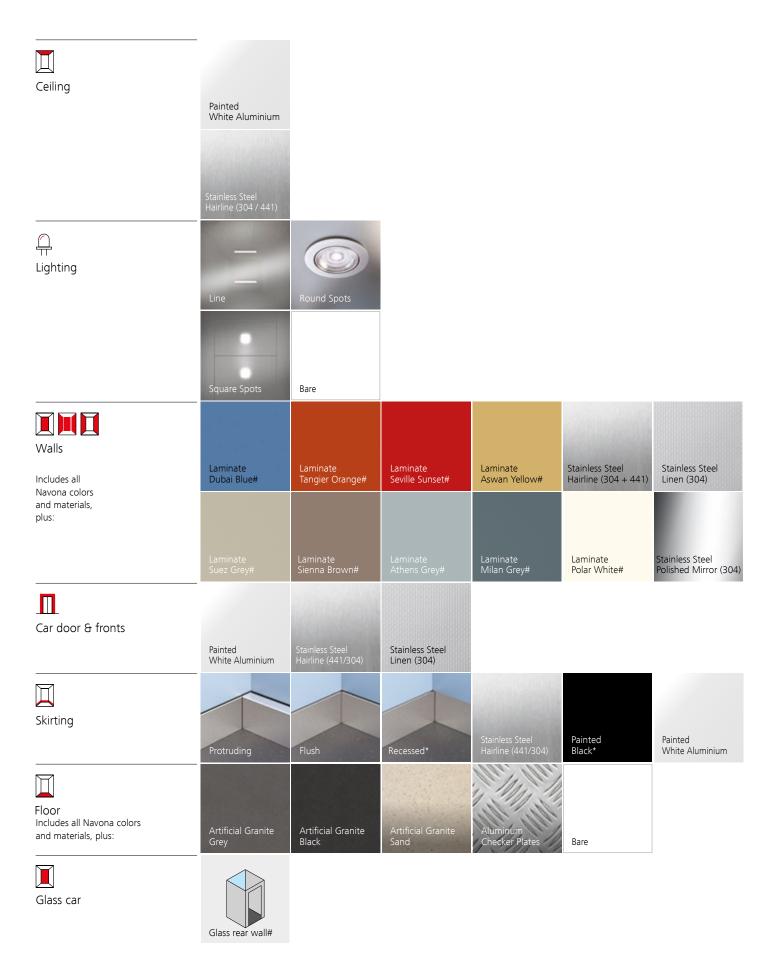

### Functional and durable

Clarity and comfort in your car with this robust design line. Fresh colors, durable accessories, and the option of five different floors make Navona an excellent choice for residential applications. Elegant stainless steel options are also available for rear and side walls.

#### Available for

Schindler 1000 Schindler 3000 Schindler 5000 Schindler 5500

 <sup>\*</sup> Available in GQ ≥ 680 Kg with selected car sizess
 \* Available only with straight type of skirting with selected car sizes
 Specifications, options and colors are subject to change. All cars and options illustrated in this brochure are representative only. The samples shown may vary from the original in color and material.