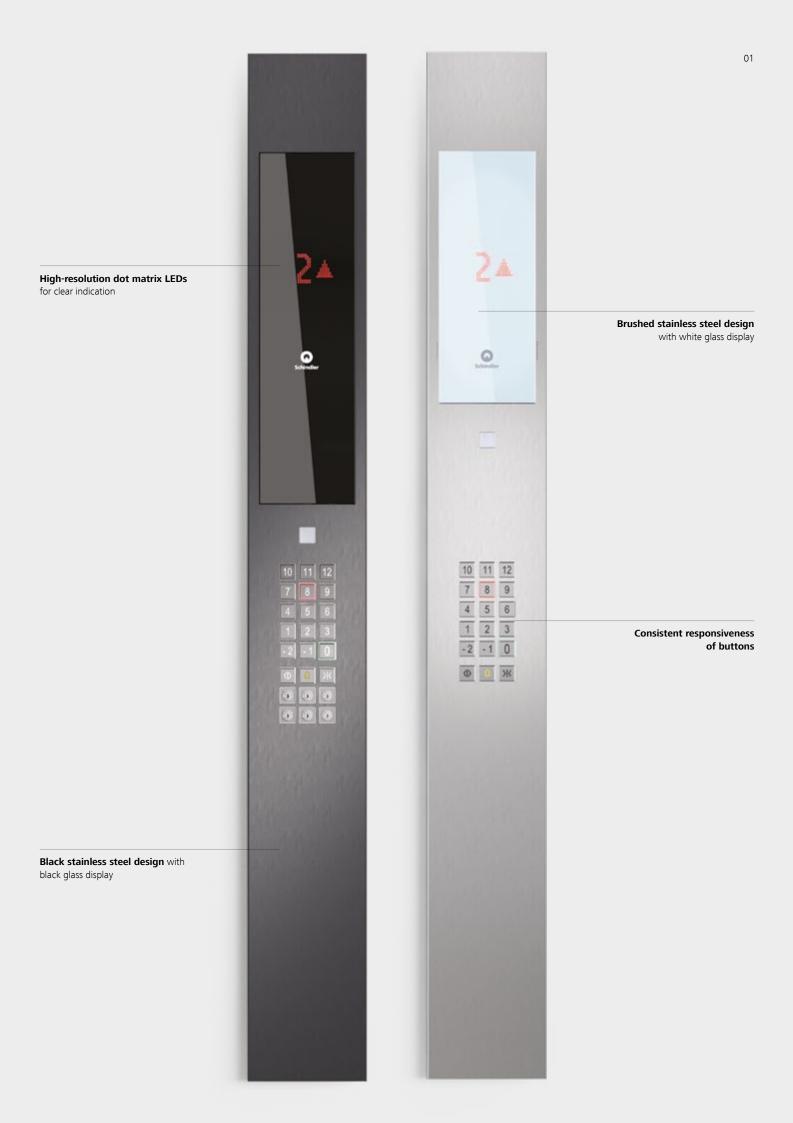

## Fixtures Linea 100

Linea 100 offers functional design in stainless steel. The integrated white glass display comes with large, easily readable red LED dot matrix floor indicator. Push buttons have clear red illumination when a call is recognized.

#### Available for

Schindler 1000 Schindler 3000 Schindler 5000 Schindler 5500

 <sup>\*</sup> Available in GQ ≥ 680 Kg with selected car sizess
 \* Available only with straight type of skirting with selected car sizes
 Specifications, options and colors are subject to change. All cars and options illustrated in this brochure are representative only. The samples shown may vary from the original in color and material.