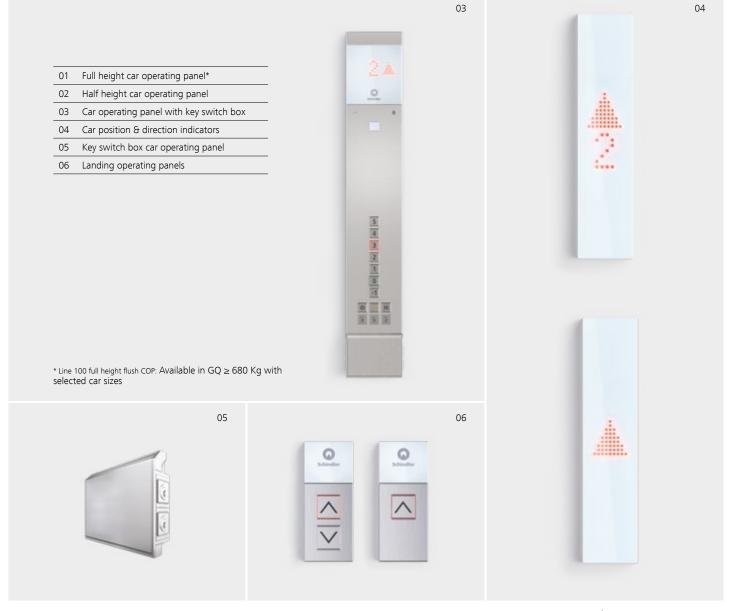

## Fixtures Linea 100

Linea 100 offers functional design in stainless steel. The integrated white glass display comes with large, easily readable red LED dot matrix floor indicator. Push buttons have clear red illumination when a call is recognized.

# Fixtures Linea 100 Touch

The convenience of our typical user interface converted to a touch version. The stylish design is in resistant glass with light indication to signal all functions, and dot matrix displays with large, easily readable red LEDs.

# Fixtures Linea 300\*

An upmarket user interface to enhance your elevator's looks, with an intuitive, efficient design. The display is in black glass, with buttons positioned on elegant black stainless steel, or white glass display on typical stainless steel color finishing.

\* Available in GQ  $\geq$  680 Kg with selected car sizes

01 02

0

Position and direction indicator

Sensitive touch or gesture controlled landing operating panel