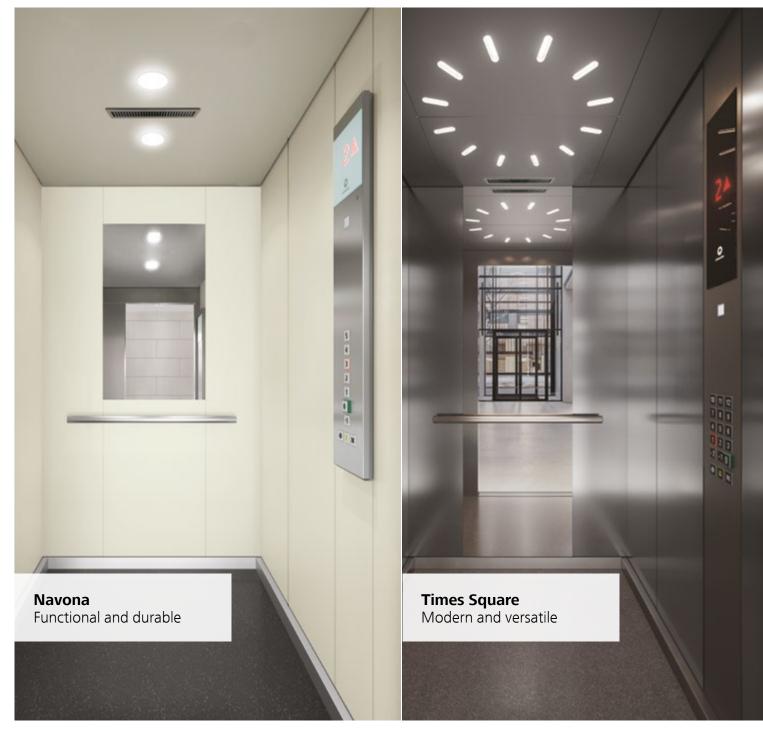

### Navona

### Functional and durable

Clarity and comfort in your car with this robust design line. Fresh colors, durable accessories, and the option of five different floors make Navona an excellent choice for residential applications. Elegant stainless steel options are also available for rear and side walls.

## Times Square Modern and versatile

Determine your contemporary look. Choose from warm or cool colors to create a fresh look or combine the options to enhance contrast for more depth. Select glass doors and walls for transparency. Use a bare car option to create your style and taste. Times Square adds distinctive features to any public, commercial or residential building.