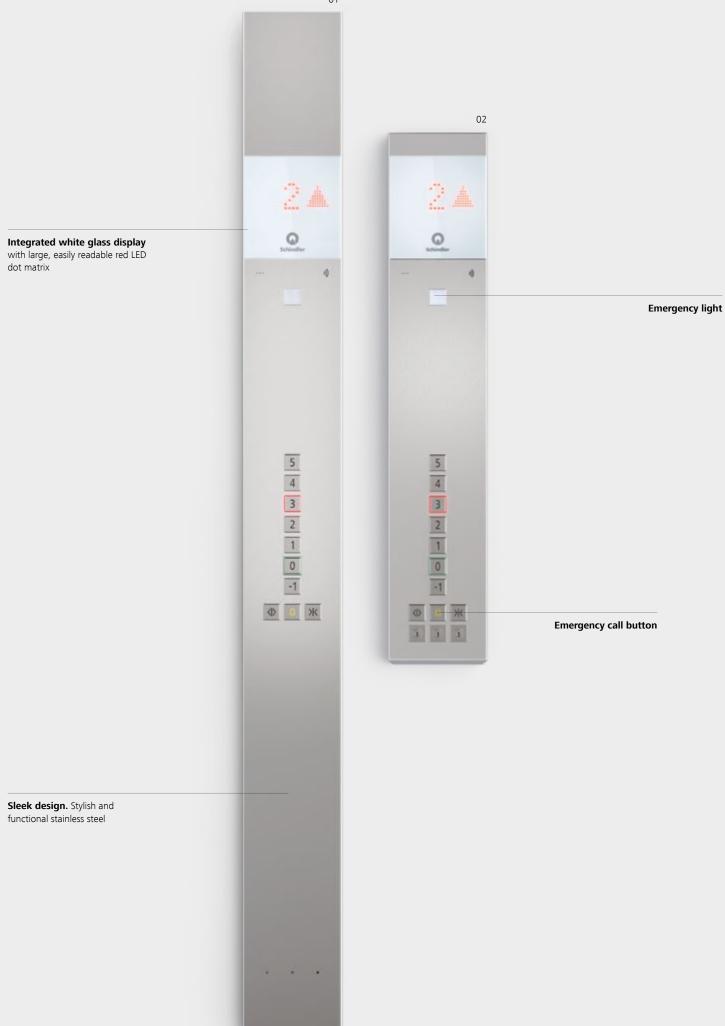

## Fixtures Linea 100

Linea 100 offers functional design in stainless steel. The integrated white glass display comes with large, easily readable red LED dot matrix floor indicator. Push buttons have clear red illumination when a call is recognized.

# Fixtures Linea 100 Touch

The convenience of our typical user interface converted to a touch version. The stylish design is in resistant glass with light indication to signal all functions, and dot matrix displays with large, easily readable red LEDs.

# Fixtures Linea 300\*

An upmarket user interface to enhance your elevator's looks, with an intuitive, efficient design. The display is in black glass, with buttons positioned on elegant black stainless steel, or white glass display on typical stainless steel color finishing.

\* Available in GQ  $\geq$  680 Kg with selected car sizes

01 02

0

Position and direction indicator

Sensitive touch or gesture controlled landing operating panel