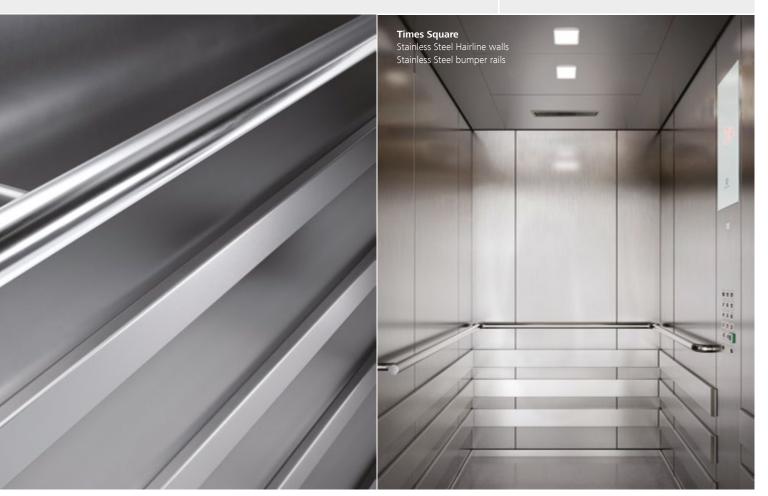

## Times Square Modern and versatile

Determine your contemporary look. Choose from warm or cool colors to create a fresh look or combine the options to enhance contrast for more depth. Select glass doors and walls for transparency. Use a bare car option to create your style and taste. Times Square adds distinctive features to any public, commercial or residential building.

# Bumper rails\* Preserving your car interior

Designed to protect your elevator car walls and prolong their sleek looks, Schindler's bumper rails are available in a variety of heights, in stainless steel finish.

\* Available in GQ ≥ 680 Kg with selected car sizes

Choose from different heights depending on your requirements..

Stainless Steel